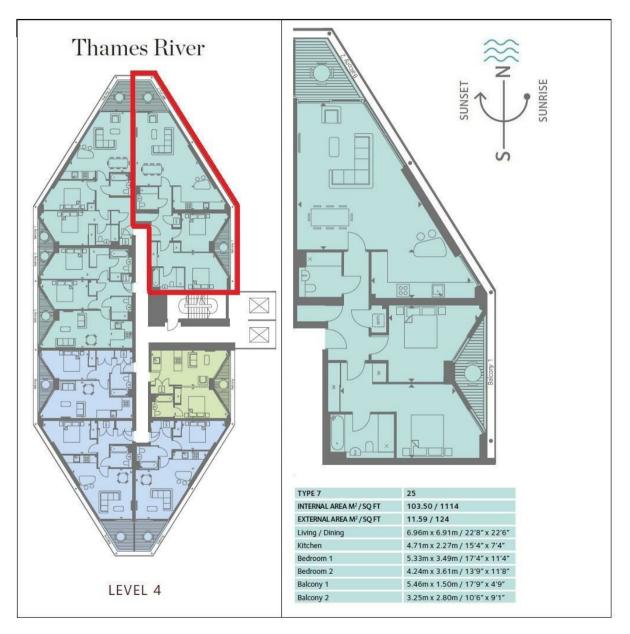

## £1,500,000 Leasehold

A spacious 2 double bedroom, 2-bathroom (1 ensuite) apartment of approx. 1,114sq.ft (103.5sq.m) available in 1 Riverlight Ouay, located on the banks of the River Thames in the heart of Nine Elms. With secure underground parking included, the property is one of the most spectacular apartments in the development benefitting from a dual aspect open plan reception room with full height floor to ceiling windows with unrivalled natural light and incredible views over the River Thames & City of London. There is also a smart integrated kitchen, 2 spacious balconies and fantastic on-site facilities including a health spa with a "river view" gymnasium, a heated swimming pool, virtual golf, a resident's lounge and a 24-hour concierge service.

- EWS1 COMPLIANT
- 1,114sq.ft (103.5sq.m)
- Direct River Facing
- 2 Bedrooms
- Secure Underground Parking
- 2 Balconies
- Residents Gym
- Swimming Pool, Spa, Sauna & Steam Room
- Moments from Nine Elms & Battersea Power Station Tube Stations
- Wandsworth Council Tax Band G