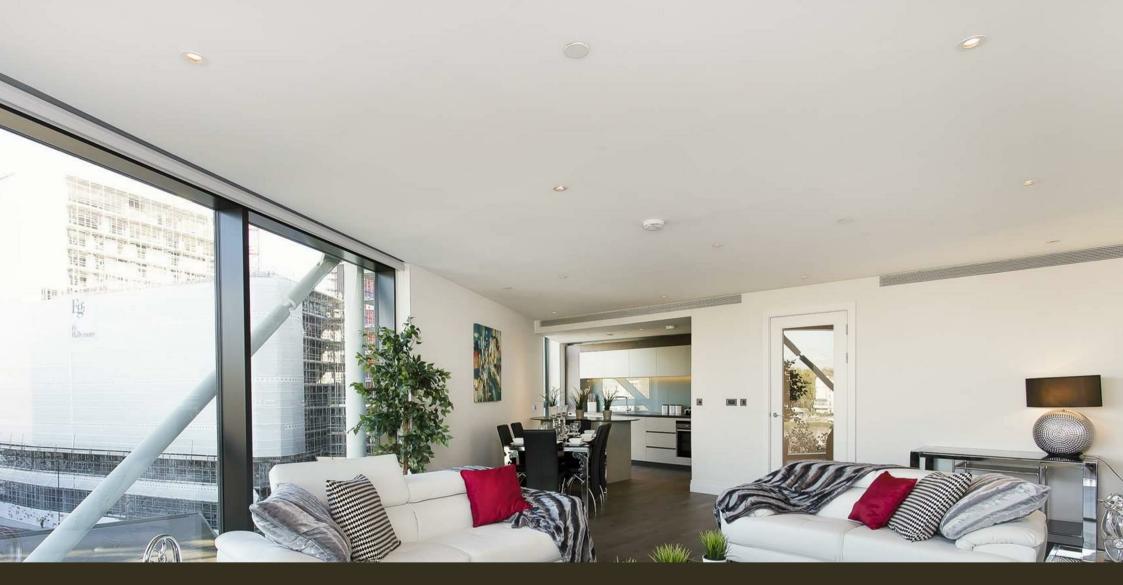

## £1,500,000 Leasehold

A spacious 2 double bedroom, 2-bathroom (1 ensuite) apartment of approx. 1,114sq.ft (103.5sq.m) available in 1 Riverlight Ouay, located on the banks of the River Thames in the heart of Nine Elms. With secure underground parking included, the property is one of the most spectacular apartments in the development benefitting from a dual aspect open plan reception room with full height floor to ceiling windows with unrivalled natural light and incredible views over the River Thames & City of London. There is also a smart integrated kitchen, 2 spacious balconies and fantastic on-site facilities including a health spa with a "river view" gymnasium, a heated swimming pool, virtual golf, a resident's lounge and a 24-hour concierge service.

- EWS1 COMPLIANT
- 1,114sq.ft (103.5sq.m)
- Direct River Facing
- 2 Bedrooms
- Secure Underground Parking
- 2 Balconies
- Residents Gym
- Swimming Pool, Spa, Sauna & Steam Room
- Moments from Nine Elms & Battersea Power Station Tube Stations
- Wandsworth Council Tax Band G