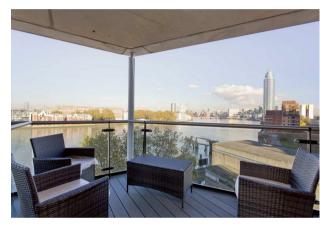

## £1,500,000 Leasehold

A spacious 2 double bedroom, 2-bathroom (1 ensuite) apartment of approx. 1,114sq.ft (103.5sq.m) available in 1 Riverlight Ouay, located on the banks of the River Thames in the heart of Nine Elms. With secure underground parking included, the property is one of the most spectacular apartments in the development benefitting from a dual aspect open plan reception room with full height floor to ceiling windows with unrivalled natural light and incredible views over the River Thames & City of London. There is also a smart integrated kitchen, 2 spacious balconies and fantastic on-site facilities including a health spa with a "river view" gymnasium, a heated swimming pool, virtual golf, a resident's lounge and a 24-hour concierge service.

- EWS1 COMPLIANT
- 1,114sq.ft (103.5sq.m)
- Direct River Facing
- 2 Bedrooms
- Secure Underground Parking
- 2 Balconies
- Residents Gym
- Swimming Pool, Spa, Sauna & Steam Room
- Moments from Nine Elms & Battersea Power Station Tube Stations
- Wandsworth Council Tax Band G