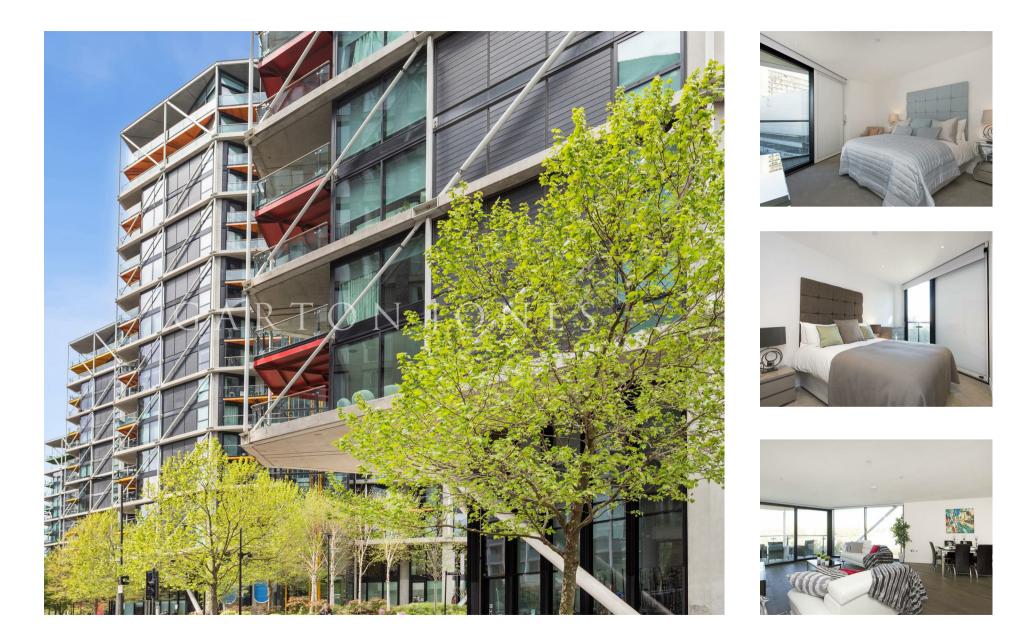

## £1,500,000 Leasehold

A spacious 2 double bedroom, 2-bathroom (1 ensuite) apartment of approx. 1,114sq.ft (103.5sq.m) available in 1 Riverlight Ouay, located on the banks of the River Thames in the heart of Nine Elms. With secure underground parking included, the property is one of the most spectacular apartments in the development benefitting from a dual aspect open plan reception room with full height floor to ceiling windows with unrivalled natural light and incredible views over the River Thames & City of London. There is also a smart integrated kitchen, 2 spacious balconies and fantastic on-site facilities including a health spa with a "river view" gymnasium, a heated swimming pool, virtual golf, a resident's lounge and a 24-hour concierge service.

- EWS1 COMPLIANT
- 1,114sq.ft (103.5sq.m)
- Direct River Facing
- 2 Bedrooms
- Secure Underground Parking
- 2 Balconies
- Residents Gym
- Swimming Pool, Spa, Sauna & Steam Room
- Moments from Nine Elms & Battersea Power Station Tube Stations
- Wandsworth Council Tax Band G