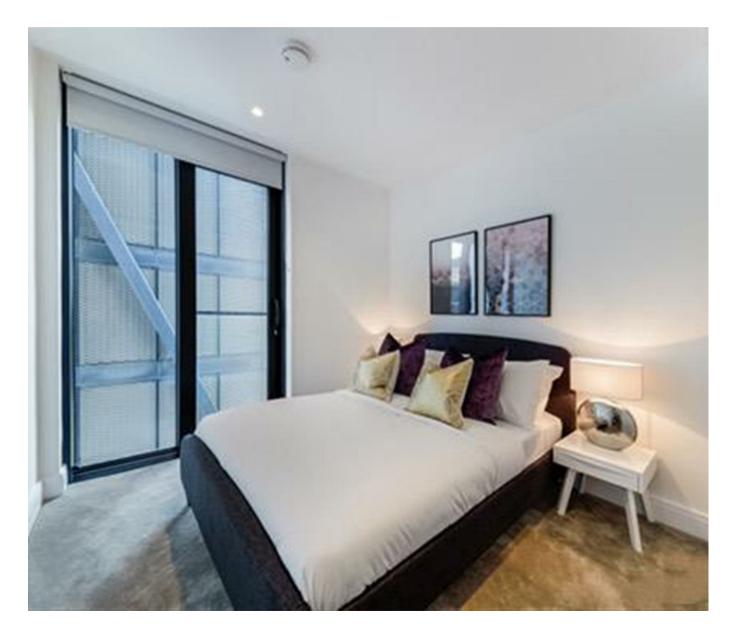

## £1,600,000 Leasehold

A river facing two-bedroom apartment of 815sq.ft (75.7sq.m) in The Dumont, a landmark development by St James, located on the River Thames. This property further benefits from an open plan reception room with fully fitted interior designed kitchen with Miele or Siemans appliances, views of the River Thames, Big Ben, Parliament and the city, 2 luxury bathrooms, a utility cupboard with good storage. Residents also have exclusive access to a 19th floor Skyline Club Lounge within the Corniche, an extensive health and wellness suite offering spa treatments, a gymnasium with private training facilities and an indoor infinity pool plus a screening room, games room and ten-pin bowling.

- 815sq.ft (75.7sq.m)
- · Direct River Views
- · 2 Double Bedrooms
- · 2 Luxury Bathrooms (One en-suite)
- · Open Plan Reception Room
- · Smart Integrated Kitchen
- · Utility Cupboard with Storage
- · 24 Hour Concierge
- · Residents Skyline Club Lounge, Infinity Pool, Gym, Spa and Screening Room
- · Close to The Excellent Transport Links of Vauxhall, Westminster and Wasterloo