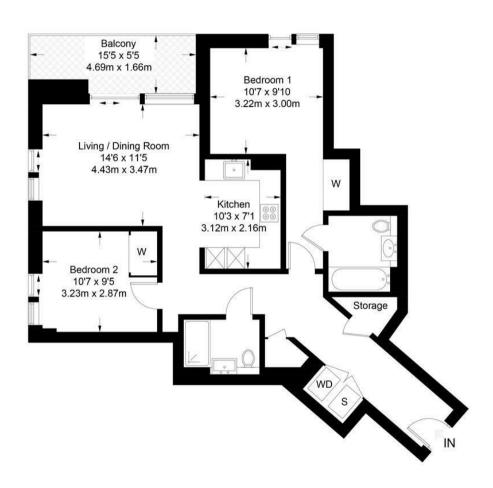

EPC certificate available on request.

**The Dumont** 

Approximate Gross Internal Area = 815 sq ft / 75.7 sq m

Not to scale, for guidance only and must not be relied upon as a statement of fact. All measurements and areas are approximate only and have been prepared in accordance with the current edition of the RICS Code of Measuring Practice.