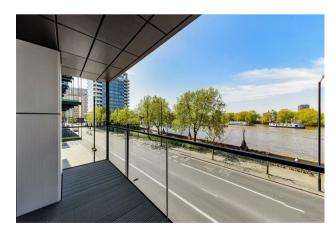

## £1,600,000 Leasehold

A river facing two-bedroom apartment of 815sq.ft (75.7sq.m) in The Dumont, a landmark development by St James, located on the River Thames. This property further benefits from an open plan reception room with fully fitted interior designed kitchen with Miele or Siemans appliances, views of the River Thames, Big Ben, Parliament and the city, 2 luxury bathrooms, a utility cupboard with good storage. Residents also have exclusive access to a 19th floor Skyline Club Lounge within the Corniche, an extensive health and wellness suite offering spa treatments, a gymnasium with private training facilities and an indoor infinity pool plus a screening room, games room and ten-pin bowling.