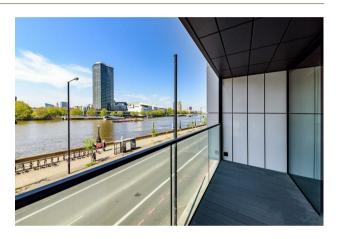

## £1,600,000 Leasehold

A river facing two-bedroom apartment of 815sq.ft (75.7sq.m) in The Dumont, a landmark development by St James, located on the River Thames. This property further benefits from an open plan reception room with fully fitted interior designed kitchen with Miele or Siemans appliances, views of the River Thames, Big Ben, Parliament and the city, 2 luxury bathrooms, a utility cupboard with good storage. Residents also have exclusive access to a 19th floor Skyline Club Lounge within the Corniche, an extensive health and wellness suite offering spa treatments, a gymnasium with private training facilities and an indoor infinity pool plus a screening room, games room and ten-pin bowling.