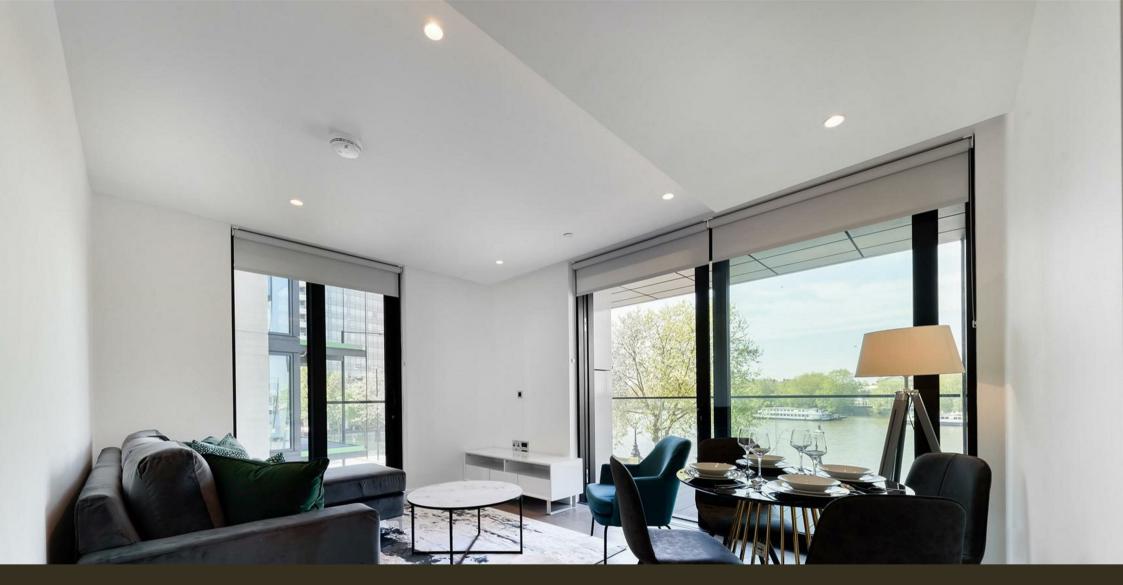

## £1,600,000 Leasehold

A river facing two-bedroom apartment of 815sq.ft (75.7sq.m) in The Dumont, a landmark development by St James, located on the River Thames. This property further benefits from an open plan reception room with fully fitted interior designed kitchen with Miele or Siemans appliances, views of the River Thames, Big Ben, Parliament and the city, 2 luxury bathrooms, a utility cupboard with good storage. Residents also have exclusive access to a 19th floor Skyline Club Lounge within the Corniche, an extensive health and wellness suite offering spa treatments, a gymnasium with private training facilities and an indoor infinity pool plus a screening room, games room and ten-pin bowling.

- 815sq.ft (75.7sq.m)
- · Direct River Views
- · 2 Double Bedrooms
- · 2 Luxury Bathrooms (One en-suite)
- · Open Plan Reception Room
- · Smart Integrated Kitchen
- · Utility Cupboard with Storage
- · 24 Hour Concierge
- · Residents Skyline Club Lounge, Infinity Pool, Gym, Spa and Screening Room
- · Close to The Excellent Transport Links of Vauxhall, Westminster and Wasterloo