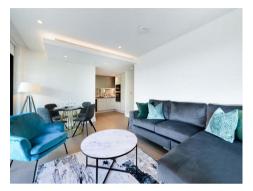

## £1,600,000 Leasehold

A river facing two-bedroom apartment of 815sq.ft (75.7sq.m) in The Dumont, a landmark development by St James, located on the River Thames. This property further benefits from an open plan reception room with fully fitted interior designed kitchen with Miele or Siemans appliances, views of the River Thames, Big Ben, Parliament and the city, 2 luxury bathrooms, a utility cupboard with good storage. Residents also have exclusive access to a 19th floor Skyline Club Lounge within the Corniche, an extensive health and wellness suite offering spa treatments, a gymnasium with private training facilities and an indoor infinity pool plus a screening room, games room and ten-pin bowling.

- 815sq.ft (75.7sq.m)
- · Direct River Views
- · 2 Double Bedrooms
- · 2 Luxury Bathrooms (One en-suite)
- · Open Plan Reception Room
- · Smart Integrated Kitchen
- · Utility Cupboard with Storage
- · 24 Hour Concierge
- · Residents Skyline Club Lounge, Infinity Pool, Gym, Spa and Screening Room
- · Close to The Excellent Transport Links of Vauxhall, Westminster and Wasterloo