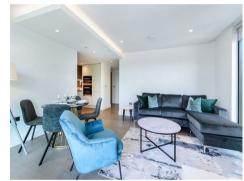

## £1,600,000 Leasehold

A river facing two-bedroom apartment of 815sq.ft (75.7sq.m) in The Dumont, a landmark development by St James, located on the River Thames. This property further benefits from an open plan reception room with fully fitted interior designed kitchen with Miele or Siemans appliances, views of the River Thames, Big Ben, Parliament and the city, 2 luxury bathrooms, a utility cupboard with good storage. Residents also have exclusive access to a 19th floor Skyline Club Lounge within the Corniche, an extensive health and wellness suite offering spa treatments, a gymnasium with private training facilities and an indoor infinity pool plus a screening room, games room and ten-pin bowling.

- 815sq.ft (75.7sq.m)
- · Direct River Views
- · 2 Double Bedrooms
- · 2 Luxury Bathrooms (One en-suite)
- · Open Plan Reception Room
- · Smart Integrated Kitchen
- · Utility Cupboard with Storage
- · 24 Hour Concierge
- · Residents Skyline Club Lounge, Infinity Pool, Gym, Spa and Screening Room
- · Close to The Excellent Transport Links of Vauxhall, Westminster and Wasterloo