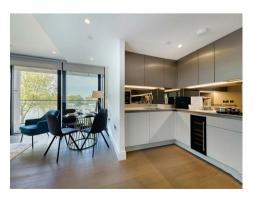

## £1,600,000 Leasehold

A river facing two-bedroom apartment of 815sq.ft (75.7sq.m) in The Dumont, a landmark development by St James, located on the River Thames. This property further benefits from an open plan reception room with fully fitted interior designed kitchen with Miele or Siemans appliances, views of the River Thames, Big Ben, Parliament and the city, 2 luxury bathrooms, a utility cupboard with good storage. Residents also have exclusive access to a 19th floor Skyline Club Lounge within the Corniche, an extensive health and wellness suite offering spa treatments, a gymnasium with private training facilities and an indoor infinity pool plus a screening room, games room and ten-pin bowling.

- 815sq.ft (75.7sq.m)
- · Direct River Views
- · 2 Double Bedrooms
- · 2 Luxury Bathrooms (One en-suite)
- · Open Plan Reception Room
- · Smart Integrated Kitchen
- · Utility Cupboard with Storage
- · 24 Hour Concierge
- · Residents Skyline Club Lounge, Infinity Pool, Gym, Spa and Screening Room
- · Close to The Excellent Transport Links of Vauxhall, Westminster and Wasterloo