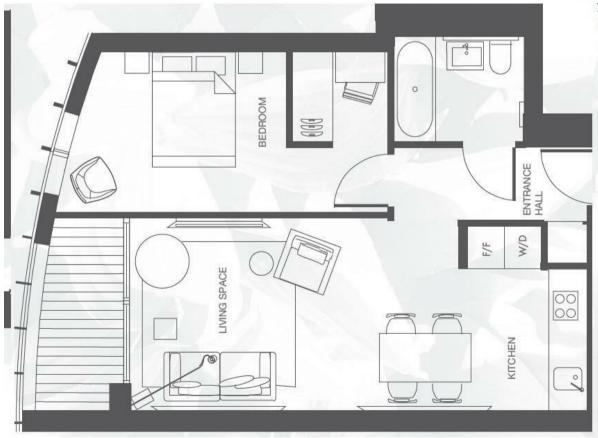

### GARTON JONES.COM

| Living / Kitchen  | 7.5m x 3.2m | 24'7"ft x 10'5"ft |
|-------------------|-------------|-------------------|
| Bedroom One       | 5.1m x 2.7m | 16'8"ft x 8'10"ft |
| Bathroom          | 1.4m x 3.2m | 4'7"ft x 10'5"ft  |
| NET SALEABLE AREA | 46 SQ M     | 495 SQ FT         |
| Winter Garden     | 4.7 SQ M    | 51 SQ FT          |