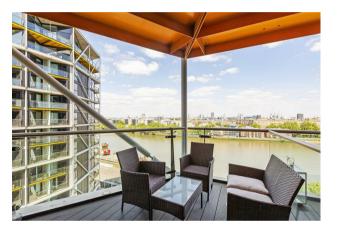

## £1,150,000 Leasehold

Elevate your lifestyle with this exceptional 9th-floor residence at Riverlight Quay, a prestigious complex overlooking the majestic River Thames. Boasting a private terrace and enchanting sunset views, this 2bedroom, 2-bathroom haven spans an impressive 857sq.ft (79.60sq.m) of meticulously designed living space.

Nestled within a grand triple-height complex, residents are granted exclusive access to a Clubhouse that includes a sunlit atrium pool, a mezzanine gym with river views, a reception lounge, and a library. Indulge in the wealth of amenities on-site, including virtual golf, a cinema screening room, and meticulously landscaped communal gardens. The 24-hour concierge service ensures convenience and security, while the property comes complete with secure underground parking, providing the epitome of urban luxury.

- 2 Bedrooms
- 857sq.ft (79.60sq.m)
- Bathrooms (1 En-Suite)
- Direct River Views
- Open Plan Reception
- 24 Hour Concierge
- Secure Parking Available via Separate Agreement
- Swimming Pool
- Residents Gym
- 0.3 Miles to Battersea Power Station Tube