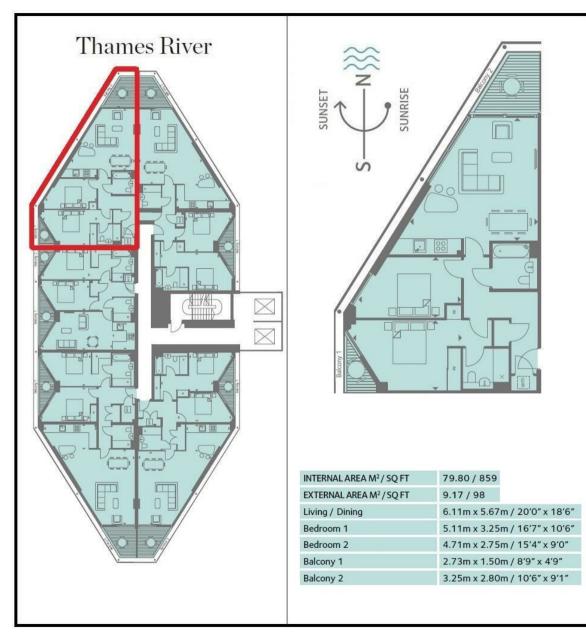

## £1,150,000 Leasehold

Elevate your lifestyle with this exceptional 9th-floor residence at Riverlight Quay, a prestigious complex overlooking the majestic River Thames. Boasting a private terrace and enchanting sunset views, this 2bedroom, 2-bathroom haven spans an impressive 857sq.ft (79.60sq.m) of meticulously designed living space.

- 2 Bedrooms
- 857sq.ft (79.60sq.m)
- Bathrooms (1 En-Suite)
- Direct River Views
- Open Plan Reception
- 24 Hour Concierge
- Secure Parking Available via Separate Agreement
- Swimming Pool
- Residents Gym
- 0.3 Miles to Battersea Power Station Tube