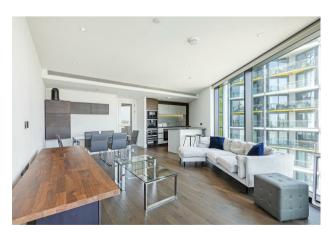

## £1,150,000 Leasehold

Elevate your lifestyle with this exceptional 9th-floor residence at Riverlight Quay, a prestigious complex overlooking the majestic River Thames. Boasting a private terrace and enchanting sunset views, this 2bedroom, 2-bathroom haven spans an impressive 857sq.ft (79.60sq.m) of meticulously designed living space.

The heart of this residence is a smart, open-plan kitchen adorned with custom design and top-of-the-line Siemens appliances, ensuring a perfect blend of style and functionality. The discerning taste is further reflected in the two luxury bathrooms, one of which is en-suite, featuring Villeroy & Boch and Kaldewei sanitary ware. Impeccable wood flooring and comfort cooling add to the comfort and elegance of the space.