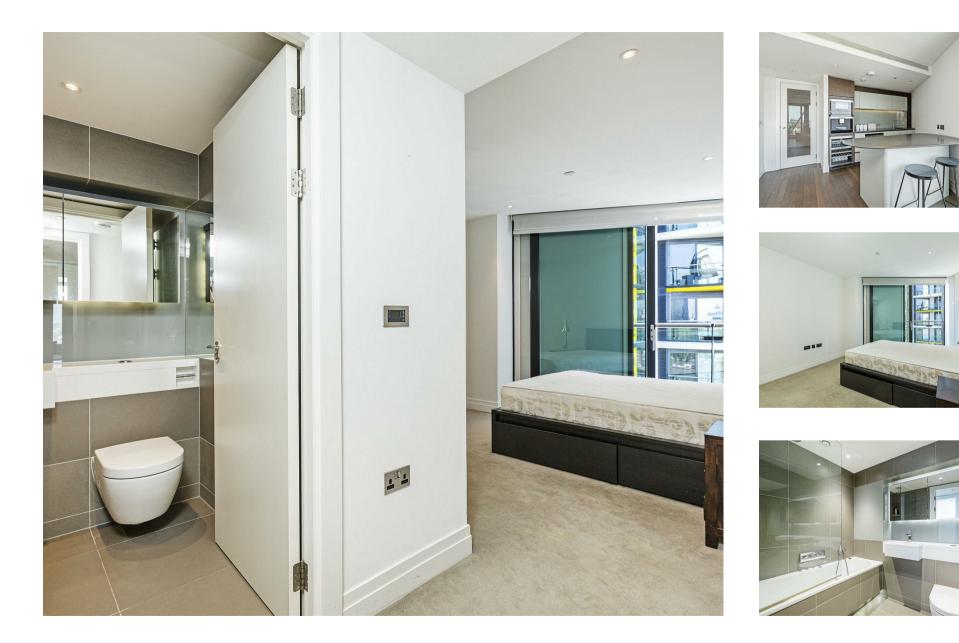

The heart of this residence is a smart, open-plan kitchen adorned with custom design and top-of-the-line Siemens appliances, ensuring a perfect blend of style and functionality. The discerning taste is further reflected in the two luxury bathrooms, one of which is en-suite, featuring Villeroy & Boch and Kaldewei sanitary ware. Impeccable wood flooring and comfort cooling add to the comfort and elegance of the space.