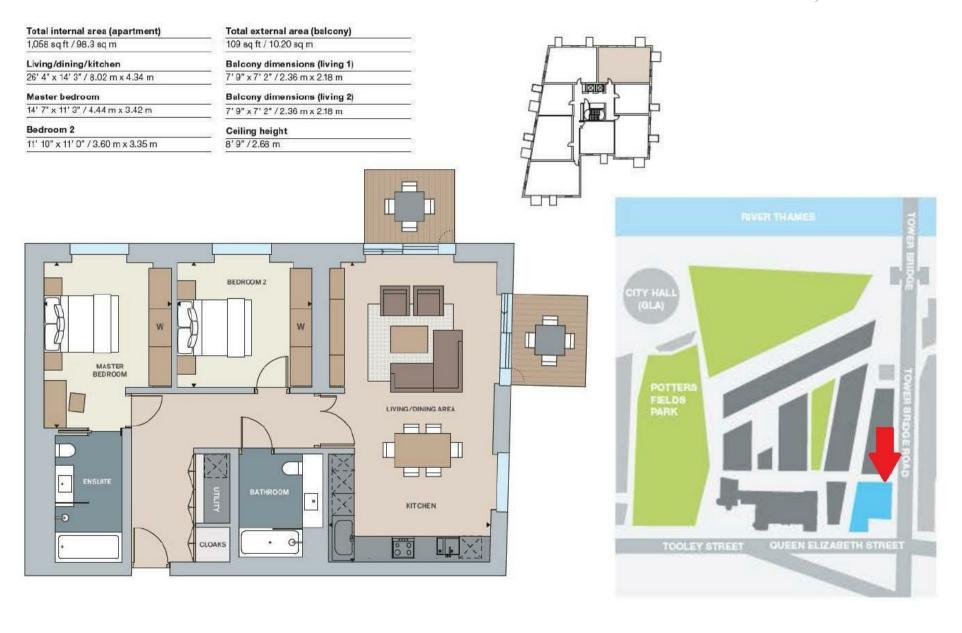

#### £1,350,000 Leasehold

A stunning 2-bedroom apartment for sale comprising 1,058sq.ft (98.3sq.m) situated in Chatsworth House, part of the highly sought after One Tower Bridge, an iconic location next to Tower Bridge and the River Thames. This spacious property is finished to a very high specification with state-of-the-art technology and interiors designed by Conran & Partners. The accommodation further comprises of a contemporary open plan reception room with an integrated kitchen, 2 balconies, fitted wardrobes, a utility cupboard and 2 luxury bathrooms (1 en-suite).