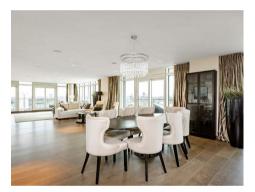

### £3,990,000 Leasehold

A spectacular sub-penthouse, 3 double bedroom, 3 en-suite bathrooms & guest WC apartment of 2,886.00sq.ft (268.1sq.m) occupying the entire 14th floor of Ascensis Tower, Battersea Reach. Offering some of the best panoramic views over London including the River Thames, the apartment comprises 6 balconies in total, including a large private terrace directly on the Riverside. Further benefits include an open plan reception room, a smart integrated kitchen with Siemens appliances including a coffee machine and wine cooler, wood flooring, secure parking & fantastic storage. Battersea Reach is an incredibly popular residential development by Berkeley Homes, located next to Wandsworth Bridge providing easy access into Chelsea & Kensington and if also a short walk away from the transport links of Wandsworth Town & Clapham Junction. Residents have the added benefit of a 24-hour concierge and private gym, with a wealth of further on-site amenities including Cake Boy, The Waterfront Pub and a Tesco Express.

- · Leasehold: 979 Years Remaining
- · Service Charges: £16,903.32 per annum
- · Ground Rent: £650 per annum
- EPC Rating B (84)

- · 2886.00sq.ft (268.1sq.m)
- · 3 Double Bedrooms
- · Panoramic Views
- · Open Plan Reception
- · Secure Parking
- · Occupies the Entire Floor
- · 6 Balconies
- · On the River Thames
- · 24 Hour Concierge
- · Residents Gym