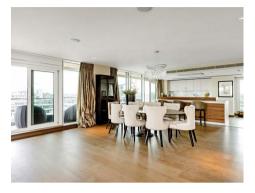

### £3,990,000 Leasehold

A spectacular sub-penthouse, 3 double bedroom, 3 en-suite bathrooms & guest WC apartment of 2,886.00sq.ft (268.1sq.m) occupying the entire 14th floor of Ascensis Tower, Battersea Reach. Offering some of the best panoramic views over London including the River Thames, the apartment comprises 6 balconies in total, including a large private terrace directly on the Riverside. Further benefits include an open plan reception room, a smart integrated kitchen with Siemens appliances including a coffee machine and wine cooler, wood flooring, secure parking & fantastic storage. Battersea Reach is an incredibly popular residential development by Berkeley Homes, located next to Wandsworth Bridge providing easy access into Chelsea & Kensington and if also a short walk away from the transport links of Wandsworth Town & Clapham Junction. Residents have the added benefit of a 24-hour concierge and private gym, with a wealth of further on-site amenities including Cake Boy, The Waterfront Pub and a Tesco Express.

- · Leasehold: 979 Years Remaining
- · Service Charges: £16,903.32 per annum
- · Ground Rent: £650 per annum
- EPC Rating B (84)

- · 2886.00sq.ft (268.1sq.m)
- · 3 Double Bedrooms
- · Panoramic Views
- · Open Plan Reception
- · Secure Parking
- · Occupies the Entire Floor
- · 6 Balconies
- · On the River Thames
- · 24 Hour Concierge
- · Residents Gym