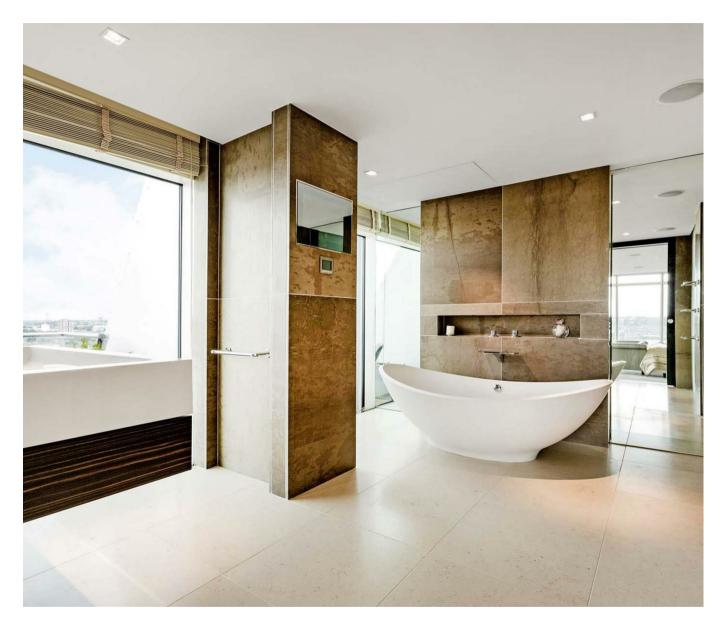

### £3,990,000 Leasehold

A spectacular sub-penthouse, 3 double bedroom, 3 en-suite bathrooms & guest WC apartment of 2,886.00sq.ft (268.1sq.m) occupying the entire 14th floor of Ascensis Tower, Battersea Reach. Offering some of the best panoramic views over London including the River Thames, the apartment comprises 6 balconies in total, including a large private terrace directly on the Riverside. Further benefits include an open plan reception room, a smart integrated kitchen with Siemens appliances including a coffee machine and wine cooler, wood flooring, secure parking & fantastic storage. Battersea Reach is an incredibly popular residential development by Berkeley Homes, located next to Wandsworth Bridge providing easy access into Chelsea & Kensington and if also a short walk away from the transport links of Wandsworth Town & Clapham Junction. Residents have the added benefit of a 24-hour concierge and private gym, with a wealth of further on-site amenities including Cake Boy, The Waterfront Pub and a Tesco Express.

- · Leasehold: 979 Years Remaining
- · Service Charges: £16,903.32 per annum
- · Ground Rent: £650 per annum
- EPC Rating B (84)

- · 2886.00sq.ft (268.1sq.m)
- · 3 Double Bedrooms
- · Panoramic Views
- · Open Plan Reception
- · Secure Parking
- · Occupies the Entire Floor
- · 6 Balconies
- · On the River Thames
- · 24 Hour Concierge
- · Residents Gym