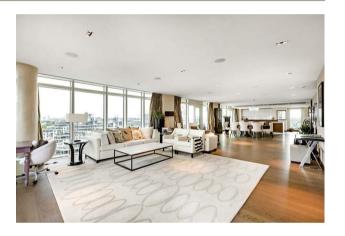

### £3,990,000 Leasehold

A spectacular sub-penthouse, 3 double bedroom, 3 en-suite bathrooms & guest WC apartment of 2,886.00sq.ft (268.1sq.m) occupying the entire 14th floor of Ascensis Tower, Battersea Reach. Offering some of the best panoramic views over London including the River Thames, the apartment comprises 6 balconies in total, including a large private terrace directly on the Riverside. Further benefits include an open plan reception room, a smart integrated kitchen with Siemens appliances including a coffee machine and wine cooler, wood flooring, secure parking & fantastic storage. Battersea Reach is an incredibly popular residential development by Berkeley Homes, located next to Wandsworth Bridge providing easy access into Chelsea & Kensington and if also a short walk away from the transport links of Wandsworth Town & Clapham Junction. Residents have the added benefit of a 24-hour concierge and private gym, with a wealth of further on-site amenities including Cake Boy, The Waterfront Pub and a Tesco Express.