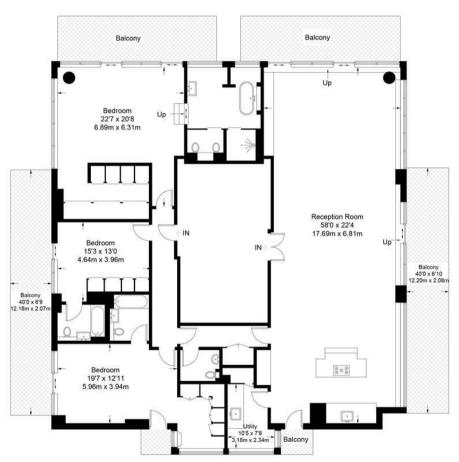

#### **Ascensis Tower**

Approximate Gross Internal Area = 2886 sq ft / 268.1 sq m

Fourteenth Floor

Not to scale, for guidance only and must not be relied upon as a statement of fact. All measurements and areas are approximate only and have been prepared in accordance with the current edition of the RIGS Code of Measuring Practice.