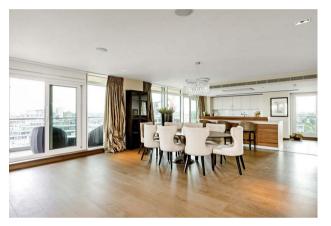

## £3,990,000 Leasehold

A spectacular sub-penthouse, 3 double bedroom, 3 ensuite bathrooms & guest WC apartment of 2,886.00sq.ft (268.1sq.m) occupying the entire 14th floor of Ascensis Tower, Battersea Reach. Offering some of the best panoramic views over London including the River Thames, the apartment comprises 6 balconies in total, including a large private terrace directly on the Riverside. Further benefits include an open plan reception room, a smart integrated kitchen with Siemens appliances including a coffee machine and wine cooler, wood flooring, secure parking & fantastic storage. Battersea Reach is an incredibly popular residential development by Berkeley Homes, located next to Wandsworth Bridge providing easy access into Chelsea & Kensington and if also a short walk away from the transport links of Wandsworth Town & Clapham Junction. Residents have the added benefit of a 24-hour concierge and private gym, with a wealth of further on-site amenities including Cake Boy, The Waterfront Pub and a Tesco Express.

- 2886.00sq.ft (268.1sq.m)
- 3 Double Bedrooms Panoramic Views
- Open Plan Reception
- Secure Parking
- Occupies the Entire Floor
- 6 Balconies
- On the River Thames
- 24 Hour Concierge
- Residents Gym