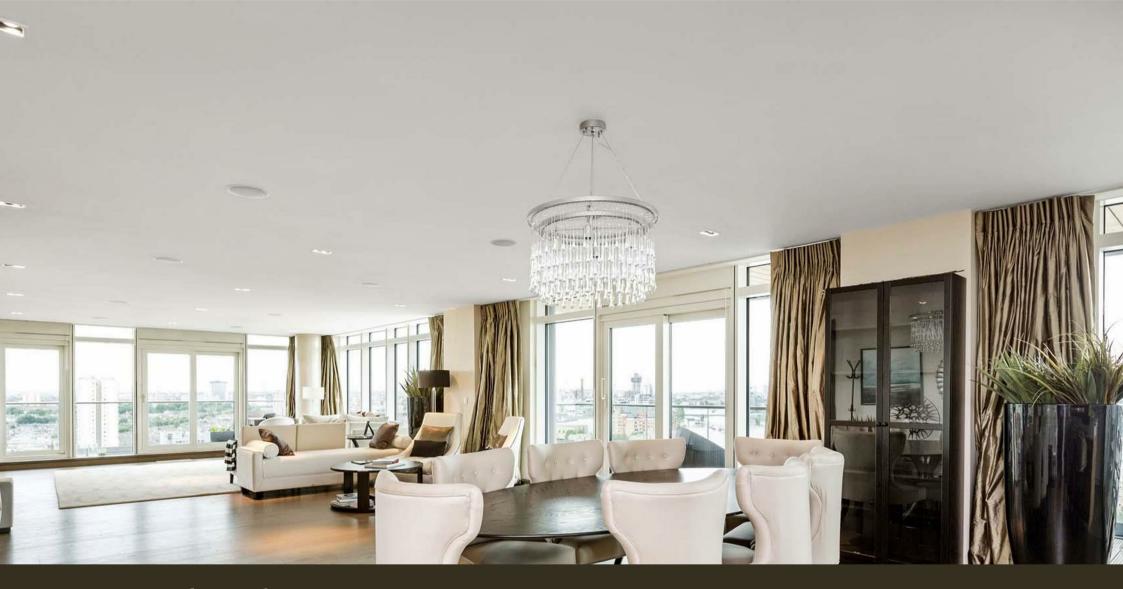

## £3,990,000 Leasehold

A spectacular sub-penthouse, 3 double bedroom, 3 ensuite bathrooms & guest WC apartment of 2,886.00sq.ft (268.1sq.m) occupying the entire 14th floor of Ascensis Tower, Battersea Reach. Offering some of the best panoramic views over London including the River Thames, the apartment comprises 6 balconies in total, including a large private terrace directly on the Riverside. Further benefits include an open plan reception room, a smart integrated kitchen with Siemens appliances including a coffee machine and wine cooler, wood flooring, secure parking & fantastic storage. Battersea Reach is an incredibly popular residential development by Berkeley Homes, located next to Wandsworth Bridge providing easy access into Chelsea & Kensington and if also a short walk away from the transport links of Wandsworth Town & Clapham Junction. Residents have the added benefit of a 24-hour concierge and private gym, with a wealth of further on-site amenities including Cake Boy, The Waterfront Pub and a Tesco Express.

- 2886.00sq.ft (268.1sq.m)
- 3 Double Bedrooms Panoramic Views
- Open Plan Reception
- Secure Parking
- Occupies the Entire Floor
- 6 Balconies
- On the River Thames
- 24 Hour Concierge
- Residents Gym