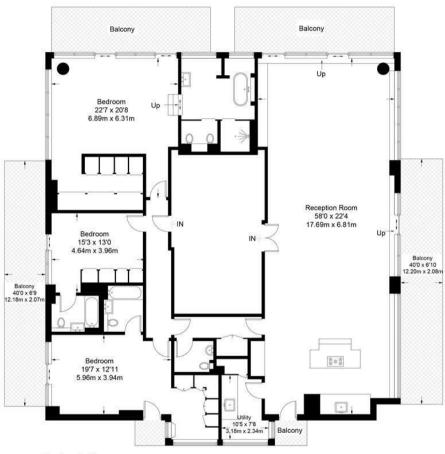

#### **Ascensis Tower**

Approximate Gross Internal Area = 2886 sq ft / 268.1 sq m

Fourteenth Floor

Not to scale, for guidance only and must not be relied upon as a statement of fact. All measurements and areas are approximate only and have been prepared in accordance with the current edition of the RICS Code of Measuring Practice.