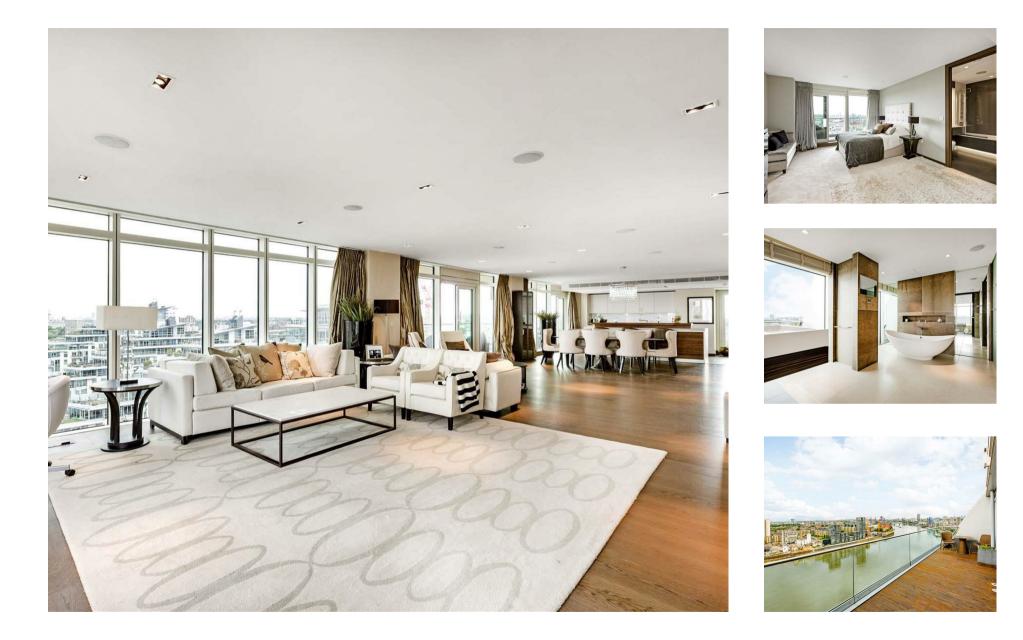

### Battersea Reach, London , SW18

## £3,990,000 Leasehold

A spectacular sub-penthouse, 3 double bedroom, 3 ensuite bathrooms & guest WC apartment of 2,886.00sq.ft (268.1sq.m) occupying the entire 14th floor of Ascensis Tower, Battersea Reach. Offering some of the best panoramic views over London including the River Thames, the apartment comprises 6 balconies in total, including a large private terrace directly on the Riverside. Further benefits include an open plan reception room, a smart integrated kitchen with Siemens appliances including a coffee machine and wine cooler, wood flooring, secure parking & fantastic storage. Battersea Reach is an incredibly popular residential development by Berkeley Homes, located next to Wandsworth Bridge providing easy access into Chelsea & Kensington and if also a short walk away from the transport links of Wandsworth Town & Clapham Junction. Residents have the added benefit of a 24-hour concierge and private gym, with a wealth of further on-site amenities including Cake Boy, The Waterfront Pub and a Tesco Express.

- 2886.00sq.ft (268.1sq.m)
- 3 Double Bedrooms Panoramic Views
- Open Plan Reception
- Secure Parking
- Occupies the Entire Floor
- 6 Balconies
- On the River Thames
- 24 Hour Concierge
- Residents Gym