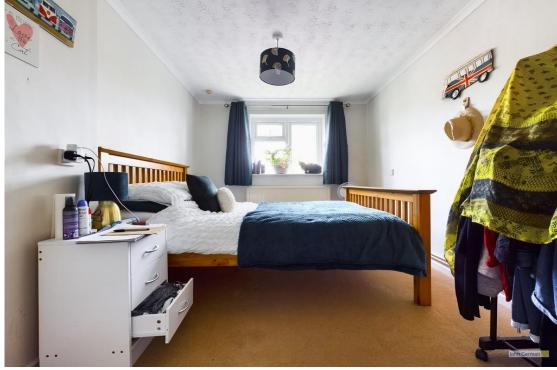

The flat features a well designed layout including a light and spacious living/dining room with two front facing windows. The kitchen is fitted with a range of base and eye level units, worksurfaces and space for appliances. A window overlooks the communal gardens.

There is a rear facing double bedroom and a superb refitted and upgraded shower room with good sized shower endosure, WC, pedestal wash hand basin and chrome towel rail/radiator.

Outside there are attractive maintained communal grounds alongside residents parking and visitor parking, available on a first come first serve basis.