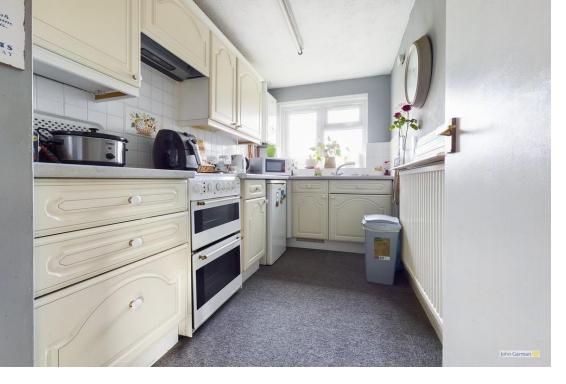

The flat features a well designed layout including a light and spacious living/dining room with two front facing windows. The kitchen is fitted with a range of base and eye level units, worksurfaces and space for appliances. A window overlooks the communal gardens.