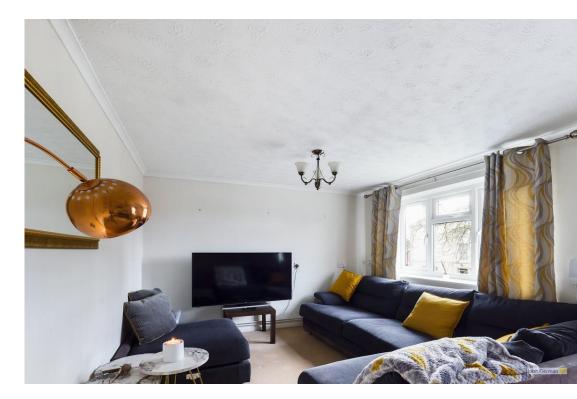

The flat features a well designed layout including a light and spacious living/dining room with two front facing windows. The kitchen is fitted with a range of base and eye level units, worksurfaces and space for appliances. A window overlooks the communal gardens.