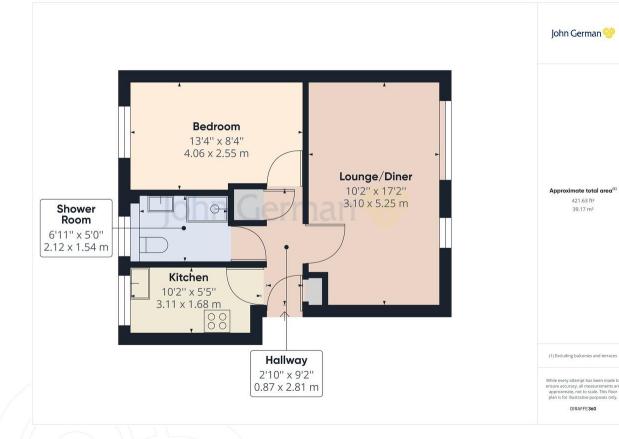

The flat features a well designed layout including a light and spacious living/dining room with two front facing windows. The kitchen is fitted with a range of base and eye level units, worksurfaces and space for appliances. A window overlooks the communal gardens.

There is a rear facing double bedroom and a superb refitted and upgraded shower room with good sized shower endosure, WC, pedestal wash hand basin and chrome towel rail/radiator.

Outside there are attractive maintained communal grounds alongside residents parking and visitor parking, available on a first come first serve basis.