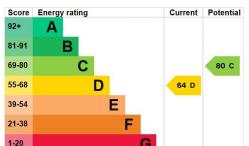

**Please note**: It is quite common for some properties to have a Ring doorbell and internal recording devices.

Property construction: Traditional

Parking: Drive and garage Electricity supply: Mains Water supply: Mains Sewerage: Mains Heating: Mains gas