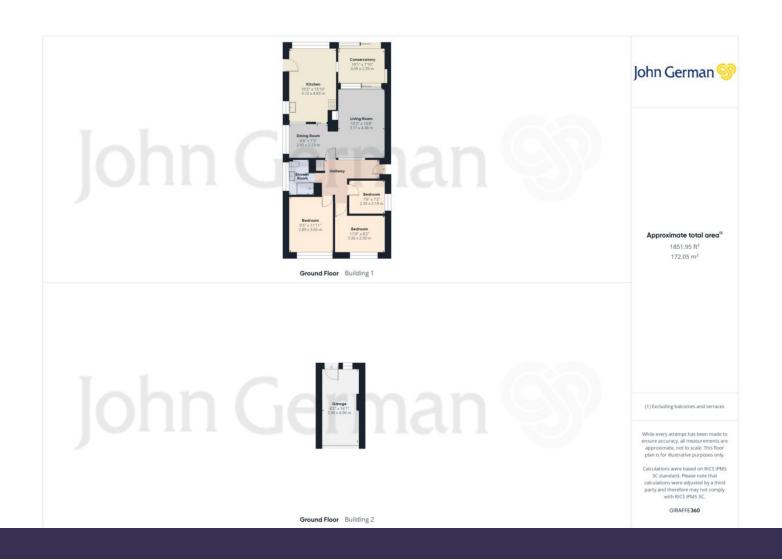

The home opens up into the entrance hallway, which gives access to all of the living accommodation. The living room is located to the back of the property and is a brilliant size, flowing through seamlessly with the dining room. To the back of the lounge, is the conservatory that is a convenient, separate reception room which has sliding doors leading to the rear garden. Also to the rear of the home is the kitchen which features matching wall and base units with worktops over, eye level oven, gas hob with cooker hood a bove, plumbing for washing machine and dishwasher and an external door leading to the side.

The three bedrooms are generous sizes, two of the bedrooms are double sized, one of which has built in wardrobes. All three bedrooms share a shower room, which includes a shower enclosure, WC and wash hand basin.