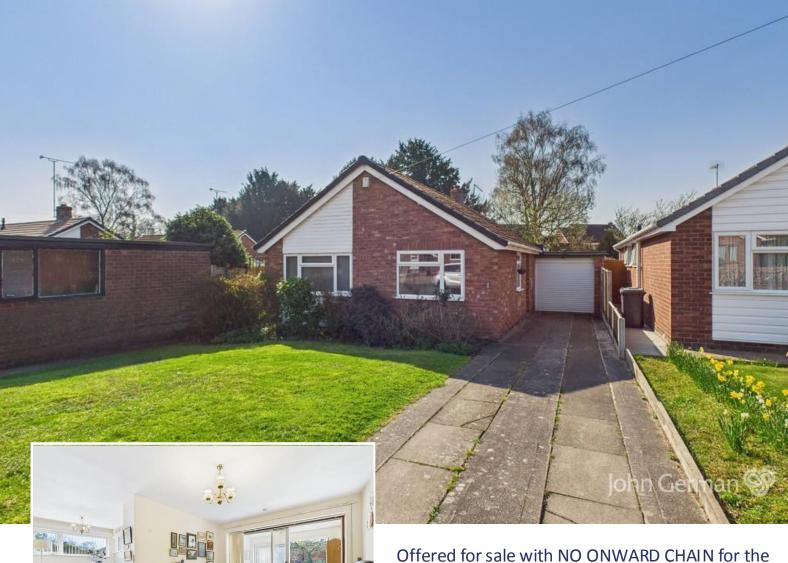

John German St

Offered for sale with NO ONWARD CHAIN for the first time in 60 years, this charming, detached bungalow is nestled in the heart of Yoxall. Yoxall is a wonderful, tight knit community that boasts a wonderful village lifestyle.

Benefitting from a wonderful position on a popular residential road in Yoxall, the home is sat back from the road with a driveway for off road parking. A further lawned area could be altered to allow for further off road parking. The driveway leads onto the single garage, which is equipped with power and lighting throughout and is accessed via an electric roller door to front or alternatively an external door to the rear from the rear garden.