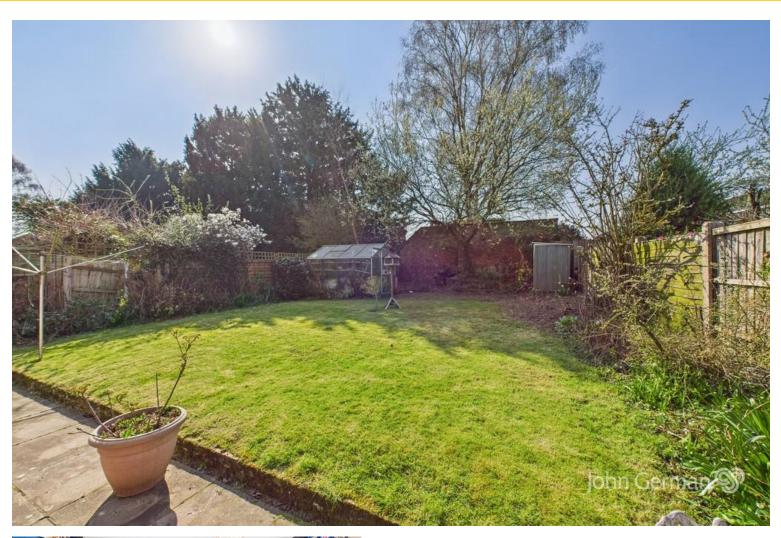

The rear garden of this home is a real treat. The garden is a very private space which is mainly laid to lawn and privately enclosed by wooden fencing to the sides and a brick built wall to the rear

**Tenure:** Freehold (purchasers are advised to satisfy themselves as to the tenure via their legal representative).