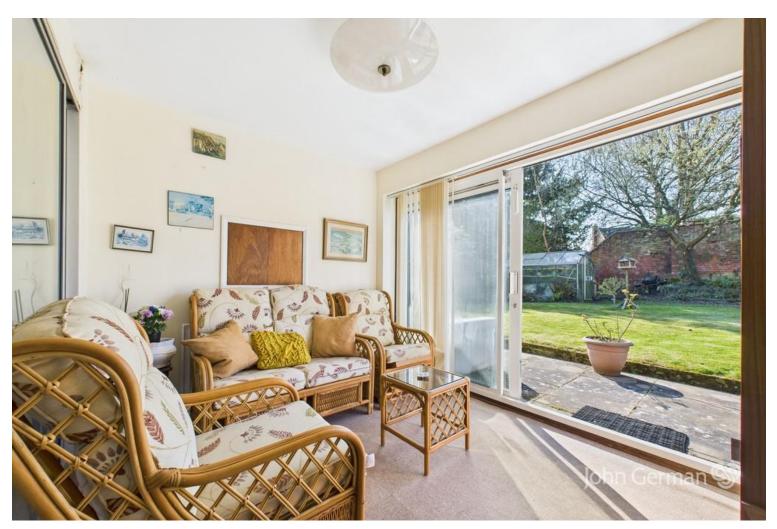

The home opens up into the entrance hallway, which gives access to all of the living accommodation. The living room is located to the back of the property and is a brilliant size, flowing through seamlessly with the dining room. To the back of the lounge, is the conservatory that is a convenient, separate reception room which has sliding doors leading to the rear garden. Also to the rear of the home is the kitchen which features matching wall and base units with worktops over, eye level oven, gas hob with cooker hood a bove, plumbing for washing machine and dishwasher and an external door leading to the side.