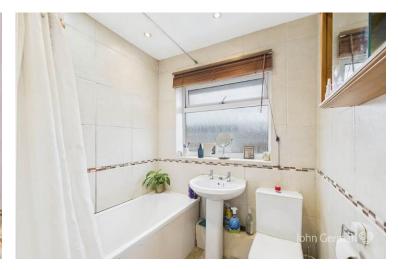

Off the lounge stairs rise to the first floor landing having a useful double storage cupboard. Doors lead to two double bedrooms and a single third bedroom that would also make an ideal home office/study. The modern family bathroom has a white suite including panelled bath with shower over, pedestal wash hand basin and WC plus tiled walls and ceiling spotlights.