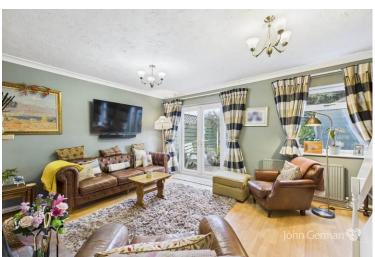

The lounge is a lovely spacious room having a window and French doors out to the rear garden and a feature focal fire surround housing an open fire. A good sized separate dining room overlooks the front with attractive wood flooring and the potential to be used as additional sitting room/family room if required.