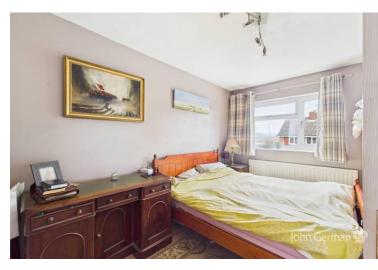

Off the lounge stairs rise to the first floor landing having a useful double storage cupboard. Doors lead to two double bedrooms and a single third bedroom that would also make an ideal home office/study. The modern family bathroom has a white suite including panelled bath with shower over, pedestal wash hand basin and WC plus tiled walls and ceiling spotlights.