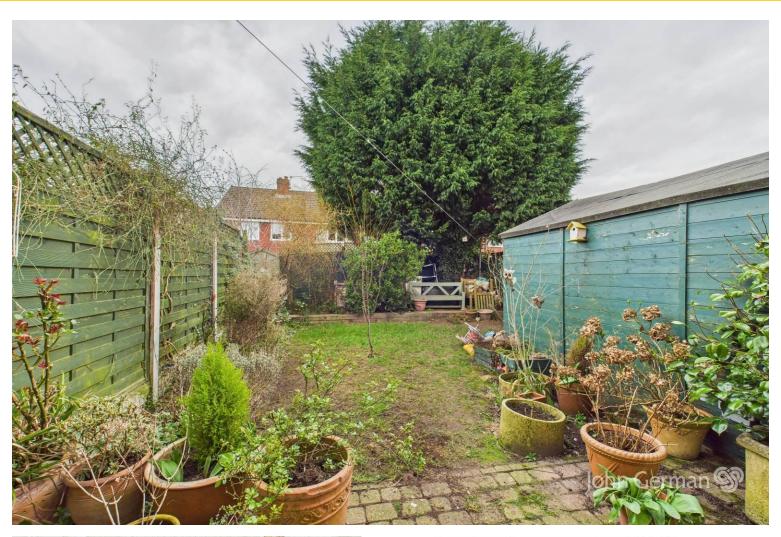

Outside - The rear garden has a block paved patio area and is predominantly laid to lawn. To the front is a block paved driveway providing double width parking.

**Note:** We understand the property has a right of way a cross a neighbours driveway giving side access around to the rear garden.