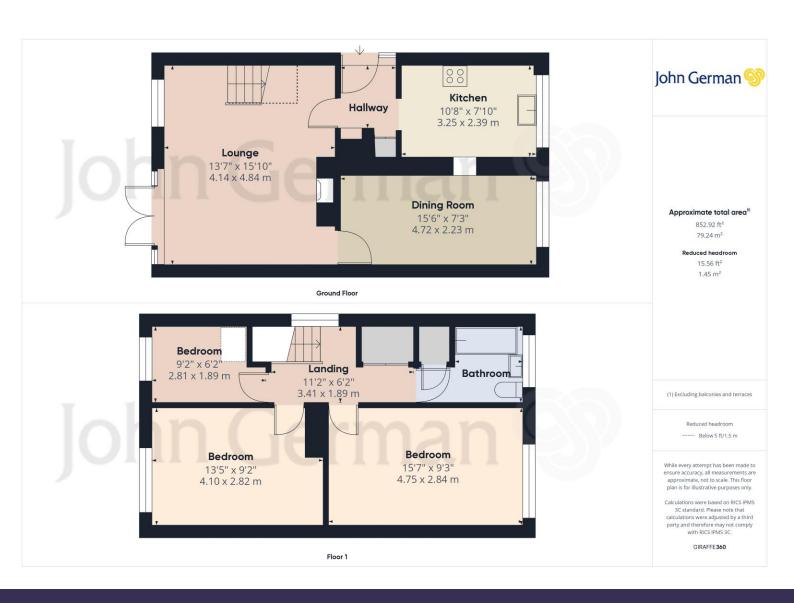

Accommodation - A side entrance door opens into the welcoming reception hall having a useful built in storage cupboard ideal for coats and shoes. To the left is the smart fitted kitchen equipped with a range of base and eye level units, contrasting worktops incorporating a ceramic sink and drainer set below a front facing window and metro splash back tiling.

The lounge is a lovely spacious room having a window and French doors out to the rear garden and a feature focal fire surround housing an open fire. A good sized separate dining room overlooks the front with attractive wood flooring and the potential to be used as additional sitting room/family room if required.

Off the lounge stairs rise to the first floor landing having a useful double storage cupboard. Doors lead to two double bedrooms and a single third bedroom that would also make an ideal home office/study. The modern family bathroom has a white suite including panelled bath with shower over, pedestal wash hand basin and WC plus tiled walls and ceiling spotlights.