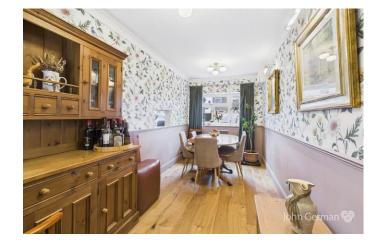

The lounge is a lovely spacious room having a window and French doors out to the rear garden and a feature focal fire surround housing an open fire. A good sized separate dining room overlooks the front with attractive wood flooring and the potential to be used as additional sitting room/family room if required.