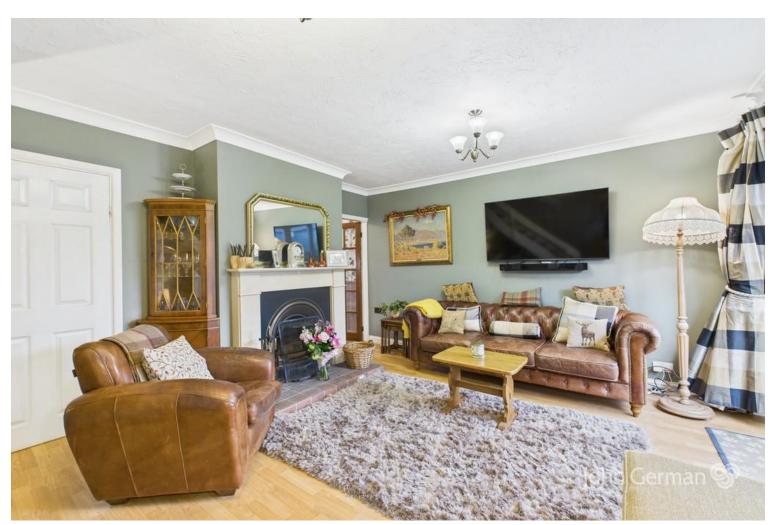

The lounge is a lovely spacious room having a window and French doors out to the rear garden and a feature focal fire surround housing an open fire. A good sized separate dining room overlooks the front with attractive wood flooring and the potential to be used as additional sitting room/family room if required.