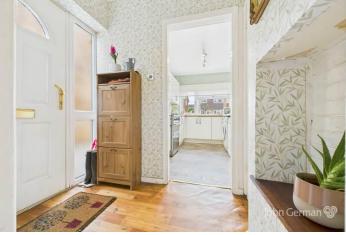

Accommodation - A side entrance door opens into the welcoming reception hall having a useful built in storage cupboard ideal for coats and shoes. To the left is the smart fitted kitchen equipped with a range of base and eye level units, contrasting worktops incorporating a ceramic sink and drainer set below a front facing window and metro splash back tiling.