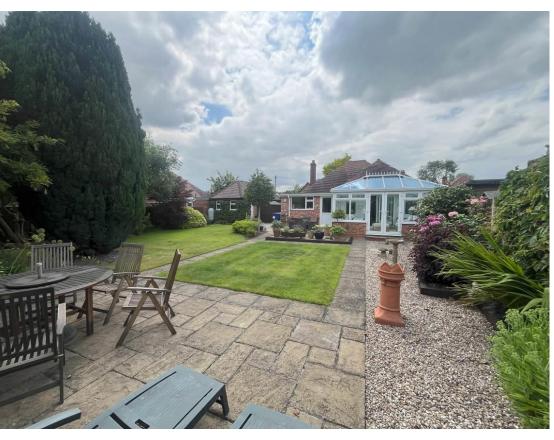

This flows well into the large conservatory which overlooks the immaculate rear garden. The conservatory itself has a tiled floor and is a lovely space to spend the afternoons.

The kitchen is also at the rear of the home, it features both under counter and overhead cupboards, a deluxe oven and benefits from great natural light. There is also direct access into the rear garden.

The rear garden has multiple paved patio areas, well maintained lawns, garden beds and mature trees.

**Tenure:** Freehold (purchasers are advised to satisfy themselves as to the tenure via their legal representative).