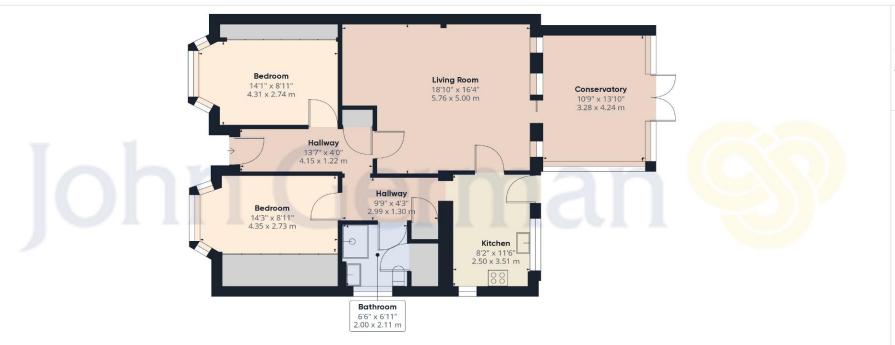

## Garage 23'3" x 11'1" 7.09 x 3.38 m

Ground Floor Building 1

Excluding balconies and terraces

While every attempt has been made to ensure accuracy, all measurements are approximate, not to scale. This floor plan is for illustrative purposes only.

GIRAFFE360

Ground Floor Building 2