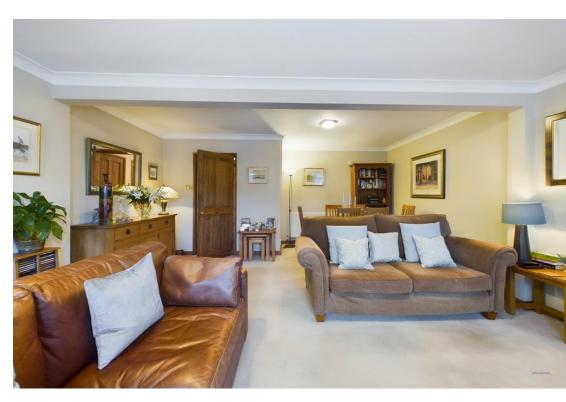

The renovated bathroom is in the middle of the home, featuring a large shower, floor to ceiling tiling, modern wash hand basin and WC.

The main open plan living/dining area is located at the rear of the home and is one of the highlights of the bungalow. This spacious room benefits from neutral décor, feature fire and is truly a lovely space to entertain.