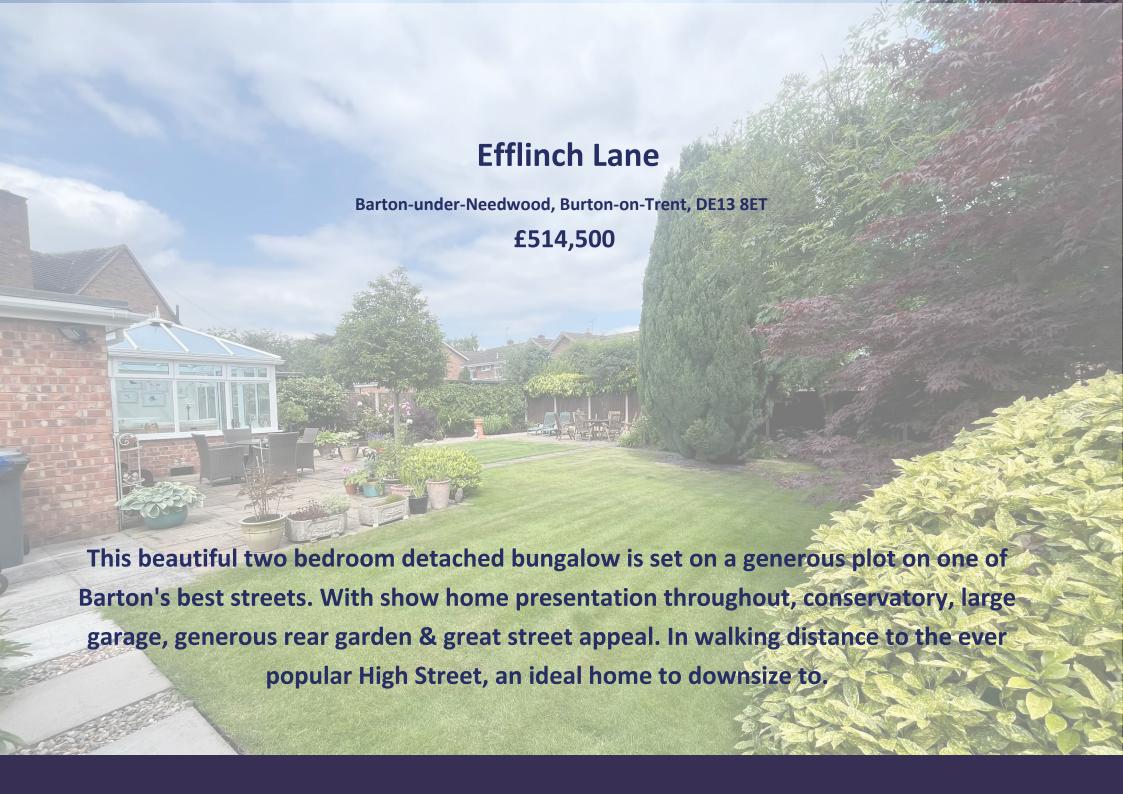

### Efflinch Lane

Barton-under-Needwood, Burton-on-Trent, DE13 8ET

The property has a great street appeal and a driveway for multiple cars, the separate garage is to the right hand side of the property and can be accessed from the rear garden.

The rear garden has multiple paved patio areas, well maintained lawns, garden beds and mature trees.

**Tenure:** Freehold (purchasers are advised to satisfy themselves as to the tenure via their legal representative).