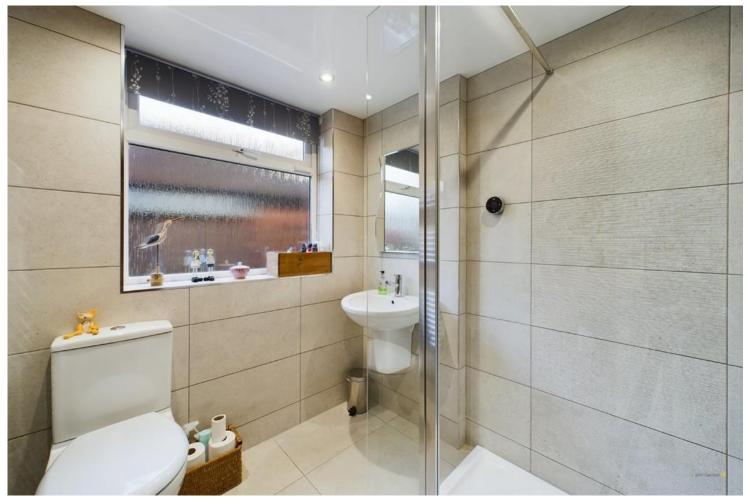

The renovated bathroom is in the middle of the home, featuring a large shower, floor to ceiling tiling, modern wash hand basin and WC.

The main open plan living/dining area is located at the rear of the home and is one of the highlights of the bungalow. This spacious room benefits from neutral décor, feature fire and is truly a lovely space to entertain.