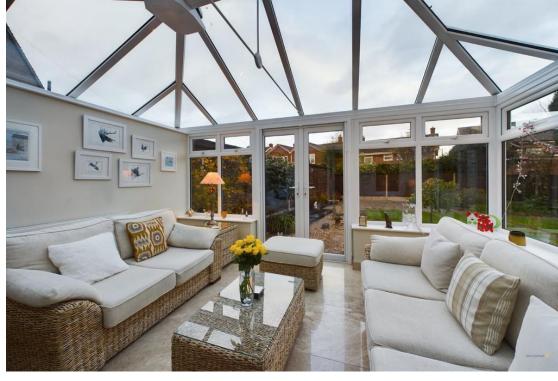

This flows well into the large conservatory which overlooks the immaculate rear garden. The conservatory itself has a tiled floor and is a lovely space to spend the afternoons.

The kitchen is also at the rear of the home, it features both under counter and overhead cupboards, a deluxe oven and benefits from great natural light. There is also direct access into the rear garden.