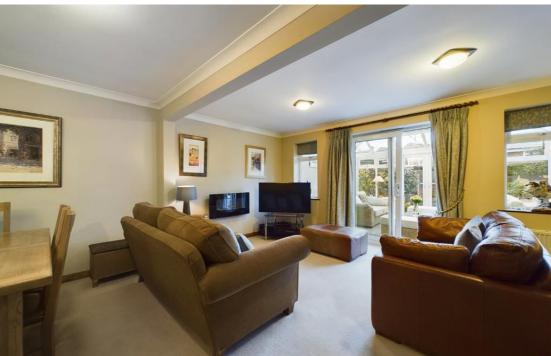

The renovated bathroom is in the middle of the home, featuring a large shower, floor to ceiling tiling, modern wash hand basin and WC.

The main open plan living/dining area is located at the rear of the home and is one of the highlights of the bungalow. This spacious room benefits from neutral décor, feature fire and is truly a lovely space to entertain.