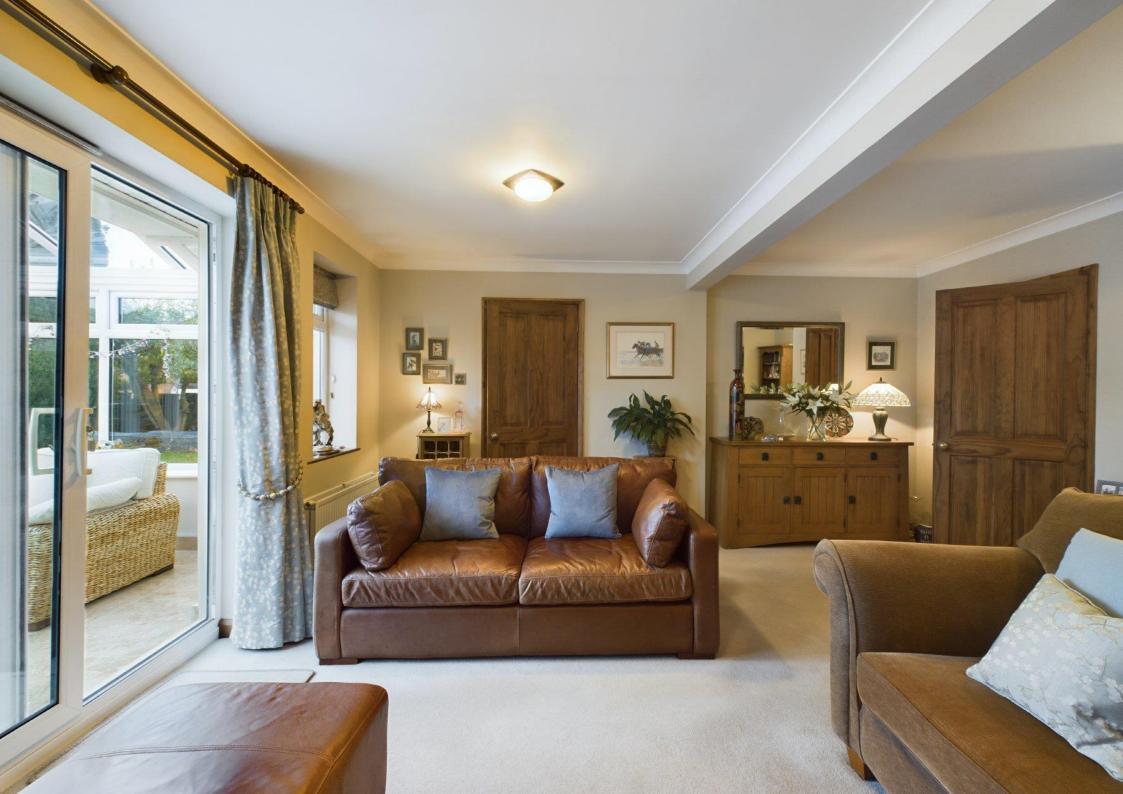

The renovated bathroom is in the middle of the home, featuring a large shower, floor to ceiling tiling, modern wash hand basin and WC.

The main open plan living/dining area is located at the rear of the home and is one of the highlights of the bungalow. This spacious room benefits from neutral décor, feature fire and is truly a lovely space to entertain.