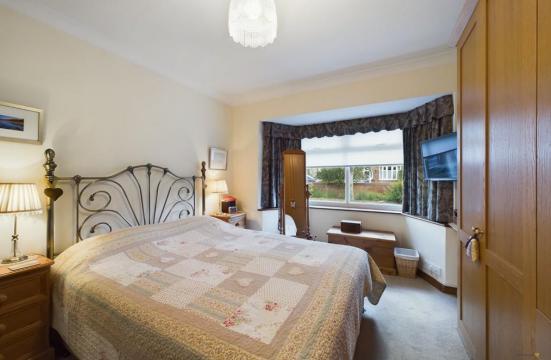

As you come through the front door into the main hallway you will find both bedrooms at the front of the home. The double rooms are beautifully presented with neutral décor, carpeted flooring, built in wardrobes and bay windows.