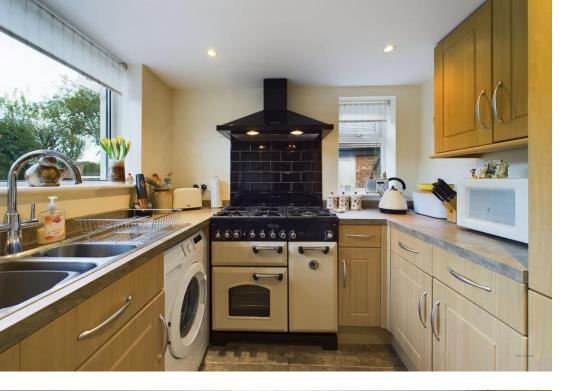

This flows well into the large conservatory which overlooks the immaculate rear garden. The conservatory itself has a tiled floor and is a lovely space to spend the afternoons.

The kitchen is also at the rear of the home, it features both under counter and overhead cupboards, a deluxe oven and benefits from great natural light. There is also direct access into the rear garden.