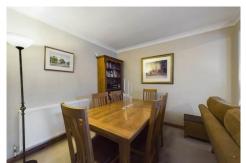

The renovated bathroom is in the middle of the home, featuring a large shower, floor to ceiling tiling, modern wash hand basin and WC.

The main open plan living/dining area is located at the rear of the home and is one of the highlights of the bungalow. This spacious room benefits from neutral décor, feature fire and is truly a lovely space to entertain.