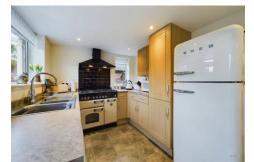

This flows well into the large conservatory which overlooks the immaculate rear garden. The conservatory itself has a tiled floor and is a lovely space to spend the afternoons.

The kitchen is also at the rear of the home, it features both under counter and overhead cupboards, a deluxe oven and benefits from great natural light. There is also direct access into the rear garden.