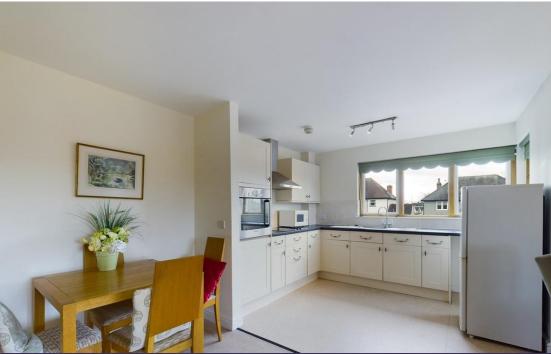

The kitchen area is fitted with a range of base and eye level units with worksurfaces over, integrated oven and hob. We understand the fridge freezer is to be included. There is a very good sized living/dining area within this room enjoying a dual aspect. We understand the owners intend to include the dining table and four chairs. There is a substantial double bedroom with double fitted wardrobe and space for additional furniture. There are two windows pouring in plenty of natural light. The shower room features a suite comprising shower cubicle, pedestal wash hand basin and WC.