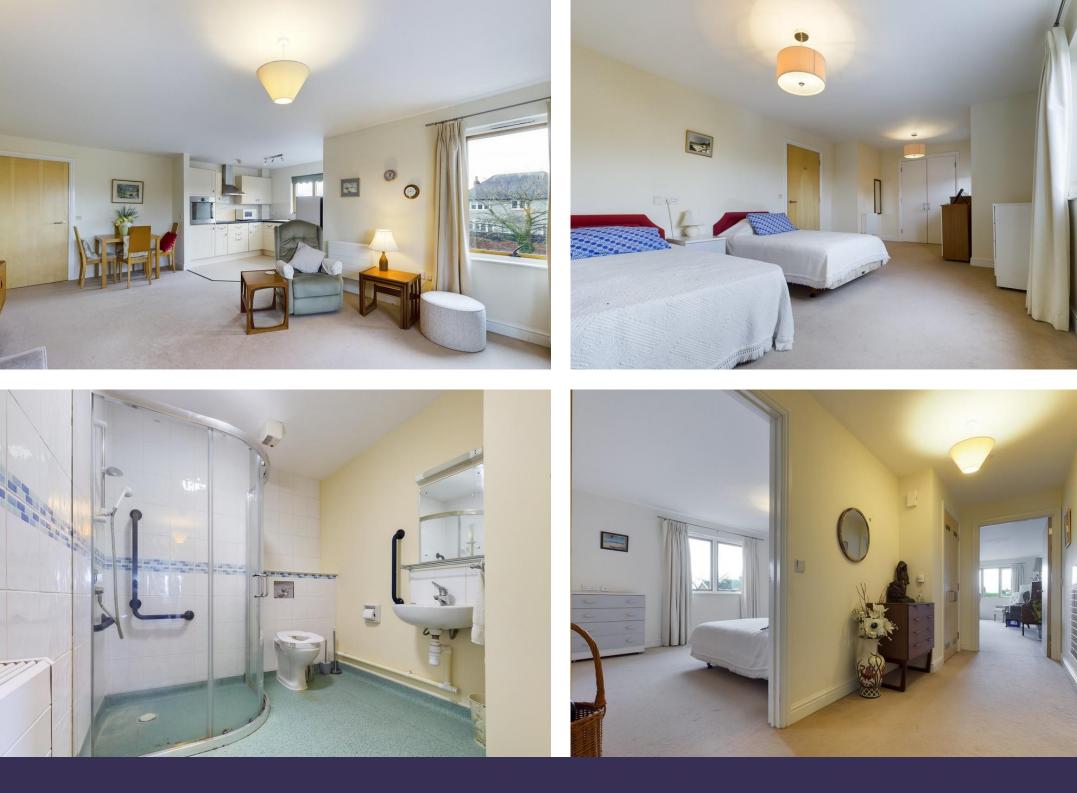

The kitchen area is fitted with a range of base and eye level units with worksurfaces over, integrated oven and hob. We understand the fridge freezer is to be included. There is a very good sized living/dining area within this room enjoying a dual aspect. We understand the owners intend to include the dining table and four chairs. There is a substantial double bedroom with double fitted wardrobe and space for additional furniture. There are two windows pouring in plenty of natural light. The shower room features a suite comprising shower cubicle, pedestal wash hand basin and WC.