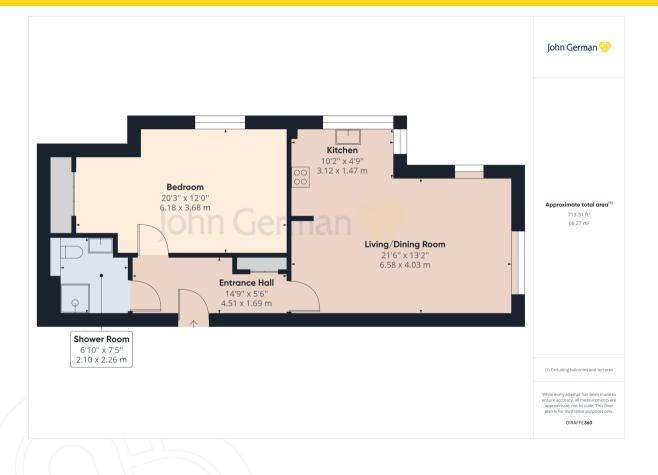

This superb retirement apartment features plenty of space and natural light offering a well designed layout on the first floor of this retirement complex close to the heart of Barton Under Needwood with a range of pubs and places to eat together with shops, doctors, pharmacy all close by. The highlight is a superb open plan kitchen/dining/living room filled with natural light enjoying a dual aspect with views across the grounds to Short Lane and beyond.

The kitchen area is fitted with a range of base and eye level units with worksurfaces over, integrated oven and hob. We understand the fridge freezer is to be included. There is a very good sized living/dining area within this room enjoying a dual aspect. We understand the owners intend to include the dining table and four chairs. There is a substantial double bedroom with double fitted wardrobe and space for additional furniture. There are two windows pouring in plenty of natural light. The shower room features a suite comprising shower cubicle, pedestal wash hand basin and WC.