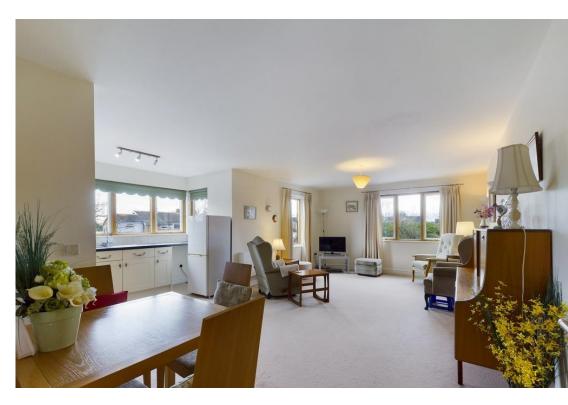

This superb retirement apartment features plenty of space and natural light offering a well designed layout on the first floor of this retirement complex close to the heart of Barton Under Needwood with a range of pubs and places to eat together with shops, doctors, pharmacy all close by. The highlight is a superb open plan kitchen/dining/living room filled with natural light enjoying a dual aspect with views across the grounds to Short Lane and beyond.

The kitchen area is fitted with a range of base and eye level units with worksurfaces over, integrated oven and hob. We understand the fridge freezer is to be included. There is a very good sized living/dining area within this room enjoying a dual aspect. We understand the owners intend to include the dining table and four chairs. There is a substantial double bedroom with double fitted wardrobe and space for additional furniture. There are two windows pouring in plenty of natural light. The shower room features a suite comprising shower cubicle, pedestal wash hand basin and WC.