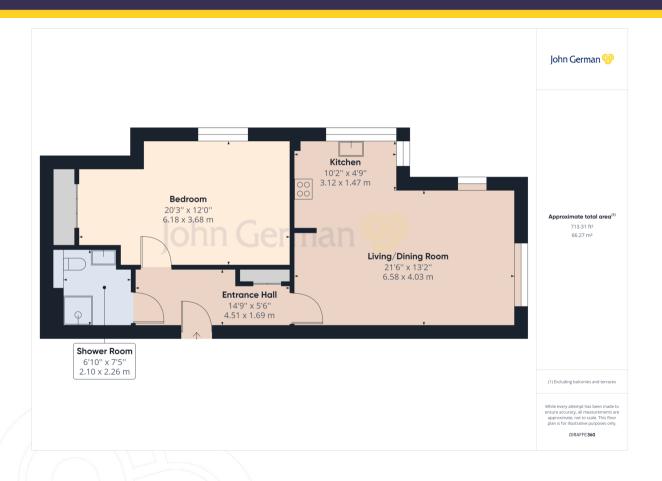

This superb retirement apartment features plenty of space and natural light offering a well designed layout on the first floor of this retirement complex close to the heart of Barton Under Needwood with a range of pubs and places to eat together with shops, doctors, pharmacy all close by. The highlight is a superb open plan kitchen/dining/living room filled with natural light enjoying a dual aspect with views across the grounds to Short Lane and beyond.

The kitchen area is fitted with a range of base and eye level units with worksurfaces over, integrated oven and hob. We understand the fridge freezer is to be included. There is a very good sized living/dining area within this room enjoying a dual aspect. We understand the owners intend to include the dining table and four chairs. There is a substantial double bedroom with double fitted wardrobe and space for additional furniture. There are two windows pouring in plenty of natural light. The shower room features a suite comprising shower cubicle, pedestal wash hand basin and WC.