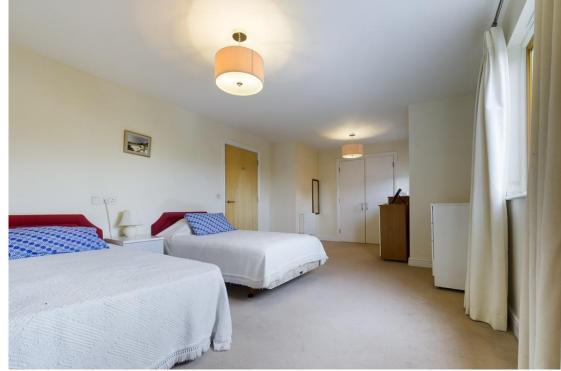

This superb retirement apartment features plenty of space and natural light offering a well designed layout on the first floor of this retirement complex close to the heart of Barton Under Needwood with a range of pubs and places to eat together with shops, doctors, pharmacy all close by. The highlight is a superb open plan kitchen/dining/living room filled with natural light enjoying a dual aspect with views across the grounds to Short Lane and beyond.

The kitchen area is fitted with a range of base and eye level units with worksurfaces over, integrated oven and hob. We understand the fridge freezer is to be included. There is a very good sized living/dining area within this room enjoying a dual aspect. We understand the owners intend to include the dining table and four chairs. There is a substantial double bedroom with double fitted wardrobe and space for additional furniture. There are two windows pouring in plenty of natural light. The shower room features a suite comprising shower cubicle, pedestal wash hand basin and WC.