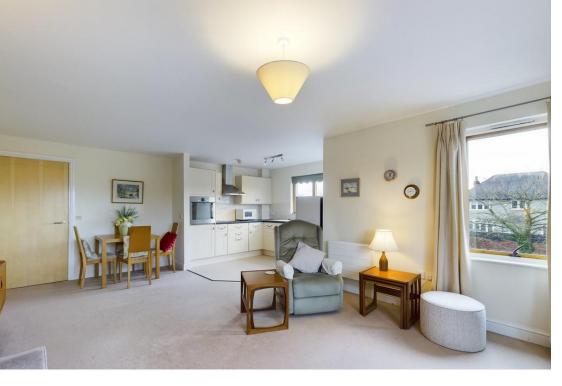

This superb retirement apartment features plenty of space and natural light offering a well designed layout on the first floor of this retirement complex close to the heart of Barton Under Needwood with a range of pubs and places to eat together with shops, doctors, pharmacy all close by. The highlight is a superb open plan kitchen/dining/living room filled with natural light enjoying a dual aspect with views across the grounds to Short Lane and beyond.

The kitchen area is fitted with a range of base and eye level units with worksurfaces over, integrated oven and hob. We understand the fridge freezer is to be included. There is a very good sized living/dining area within this room enjoying a dual aspect. We understand the owners intend to include the dining table and four chairs. There is a substantial double bedroom with double fitted wardrobe and space for additional furniture. There are two windows pouring in plenty of natural light. The shower room features a suite comprising shower cubicle, pedestal wash hand basin and WC.