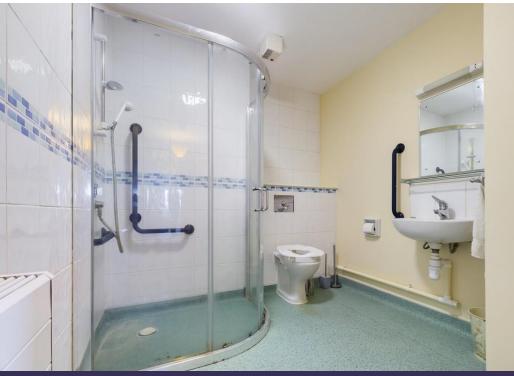

The kitchen area is fitted with a range of base and eye level units with worksurfaces over, integrated oven and hob. We understand the fridge freezer is to be included. There is a very good sized living/dining area within this room enjoying a dual aspect. We understand the owners intend to include the dining table and four chairs. There is a substantial double bedroom with double fitted wardrobe and space for additional furniture. There are two windows pouring in plenty of natural light. The shower room features a suite comprising shower cubicle, pedestal wash hand basin and WC.