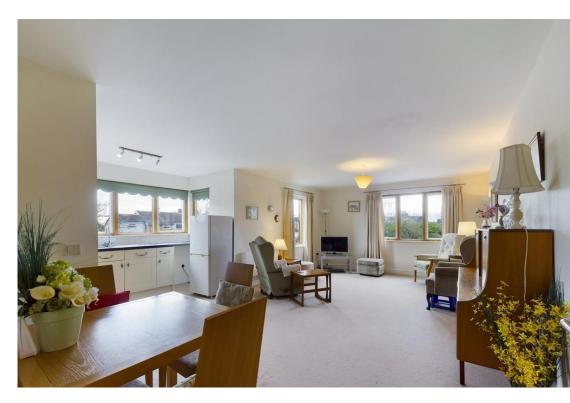

This superb retirement apartment features plenty of space and natural light offering a well designed layout on the first floor of this retirement complex close to the heart of Barton Under Needwood with a range of pubs and places to eat together with shops, doctors, pharmacy all close by. The highlight is a superb open plan kitchen/dining/living room filled with natural light enjoying a dual aspect with views across the grounds to Short Lane and beyond.

The kitchen area is fitted with a range of base and eye level units with worksurfaces over, integrated oven and hob. We understand the fridge freezer is to be included. There is a very good sized living/dining area within this room enjoying a dual aspect. We understand the owners intend to include the dining table and four chairs. There is a substantial double bedroom with double fitted wardrobe and space for additional furniture. There are two windows pouring in plenty of natural light. The shower room features a suite comprising shower cubicle, pedestal wash hand basin and WC.