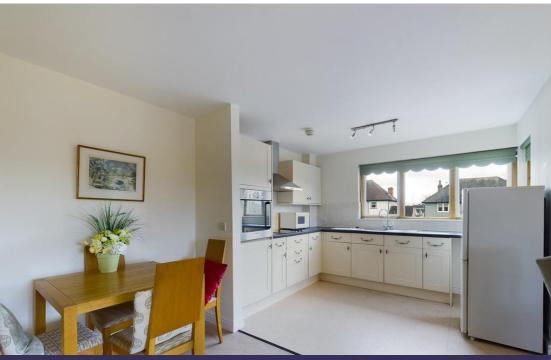

The kitchen area is fitted with a range of base and eye level units with worksurfaces over, integrated oven and hob. We understand the fridge freezer is to be included. There is a very good sized living/dining area within this room enjoying a dual aspect. We understand the owners intend to include the dining table and four chairs. There is a substantial double bedroom with double fitted wardrobe and space for additional furniture. There are two windows pouring in plenty of natural light. The shower room features a suite comprising shower cubicle, pedestal wash hand basin and WC.