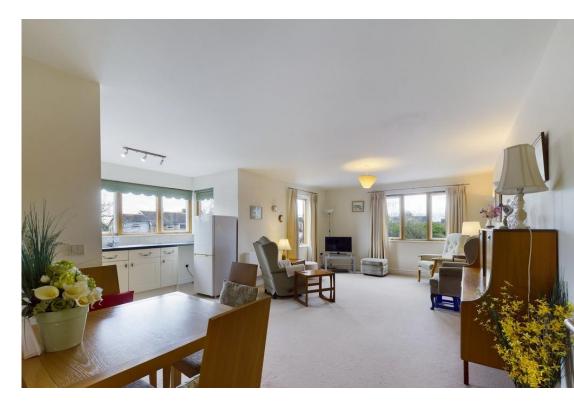

This superb retirement apartment features plenty of space and natural light offering a well designed layout on the first floor of this retirement complex close to the heart of Barton Under Needwood with a range of pubs and places to eat together with shops, doctors, pharmacy all close by. The highlight is a superb open plan kitchen/dining/living room filled with natural light enjoying a dual aspect with views across the grounds to Short Lane and beyond.

The kitchen area is fitted with a range of base and eye level units with worksurfaces over, integrated oven and hob. We understand the fridge freezer is to be included. There is a very good sized living/dining area within this room enjoying a dual aspect. We understand the owners intend to include the dining table and four chairs. There is a substantial double bedroom with double fitted wardrobe and space for additional furniture. There are two windows pouring in plenty of natural light. The shower room features a suite comprising shower cubicle, pedestal wash hand basin and WC.