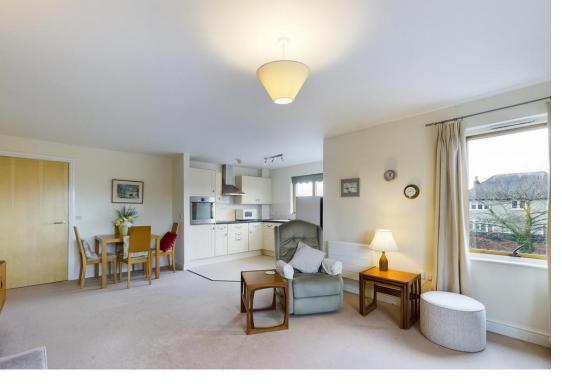

This superb retirement apartment features plenty of space and natural light offering a well designed layout on the first floor of this retirement complex close to the heart of Barton Under Needwood with a range of pubs and places to eat together with shops, doctors, pharmacy all close by. The highlight is a superb open plan kitchen/dining/living room filled with natural light enjoying a dual aspect with views across the grounds to Short Lane and beyond.

The kitchen area is fitted with a range of base and eye level units with worksurfaces over, integrated oven and hob. We understand the fridge freezer is to be included. There is a very good sized living/dining area within this room enjoying a dual aspect. We understand the owners intend to include the dining table and four chairs. There is a substantial double bedroom with double fitted wardrobe and space for additional furniture. There are two windows pouring in plenty of natural light. The shower room features a suite comprising shower cubicle, pedestal wash hand basin and WC.