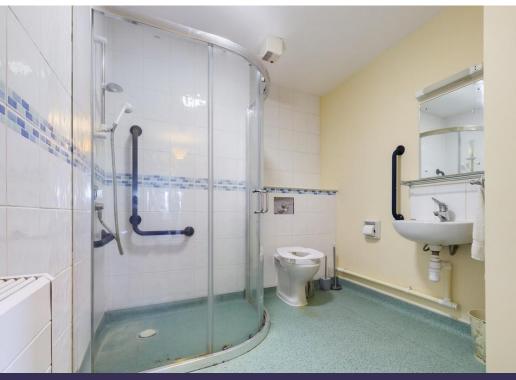

The kitchen area is fitted with a range of base and eye level units with worksurfaces over, integrated oven and hob. We understand the fridge freezer is to be included. There is a very good sized living/dining area within this room enjoying a dual aspect. We understand the owners intend to include the dining table and four chairs. There is a substantial double bedroom with double fitted wardrobe and space for additional furniture. There are two windows pouring in plenty of natural light. The shower room features a suite comprising shower cubicle, pedestal wash hand basin and WC.