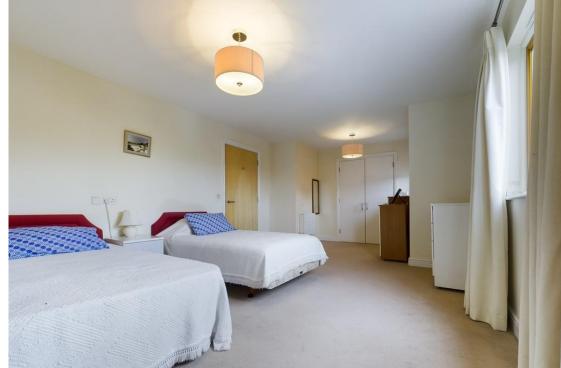

This superb retirement apartment features plenty of space and natural light offering a well designed layout on the first floor of this retirement complex close to the heart of Barton Under Needwood with a range of pubs and places to eat together with shops, doctors, pharmacy all close by. The highlight is a superb open plan kitchen/dining/living room filled with natural light enjoying a dual aspect with views across the grounds to Short Lane and beyond.

The kitchen area is fitted with a range of base and eye level units with worksurfaces over, integrated oven and hob. We understand the fridge freezer is to be included. There is a very good sized living/dining area within this room enjoying a dual aspect. We understand the owners intend to include the dining table and four chairs. There is a substantial double bedroom with double fitted wardrobe and space for additional furniture. There are two windows pouring in plenty of natural light. The shower room features a suite comprising shower cubicle, pedestal wash hand basin and WC.