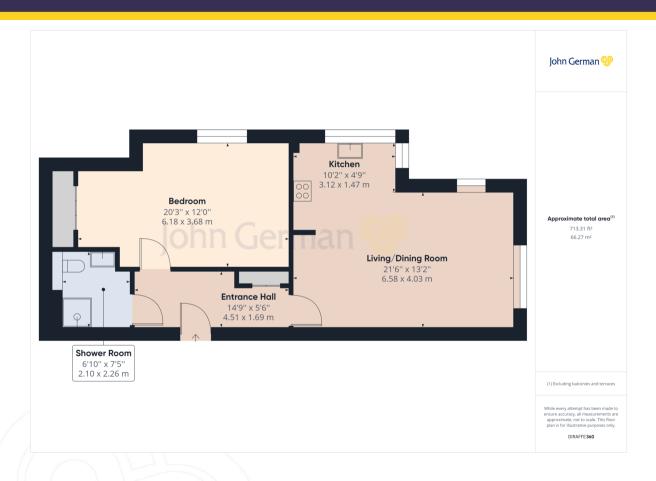

This superb retirement apartment features plenty of space and natural light offering a well designed layout on the first floor of this retirement complex close to the heart of Barton Under Needwood with a range of pubs and places to eat together with shops, doctors, pharmacy all close by. The highlight is a superb open plan kitchen/dining/living room filled with natural light enjoying a dual aspect with views across the grounds to Short Lane and beyond.

The kitchen area is fitted with a range of base and eye level units with worksurfaces over, integrated oven and hob. We understand the fridge freezer is to be included. There is a very good sized living/dining area within this room enjoying a dual aspect. We understand the owners intend to include the dining table and four chairs. There is a substantial double bedroom with double fitted wardrobe and space for additional furniture. There are two windows pouring in plenty of natural light. The shower room features a suite comprising shower cubicle, pedestal wash hand basin and WC.