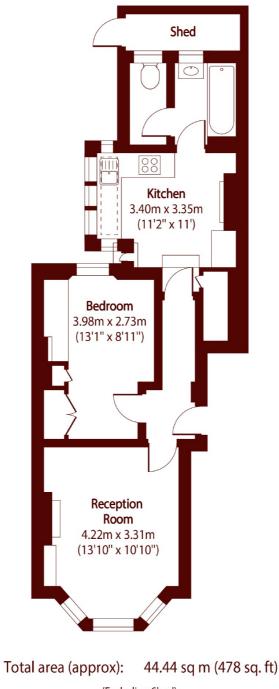

## MARSHOPARSONS

(Excluding Shed)

Marsh & Parsons Askew Road 120 Askew Road, London, W12 9BL 020 8102 0123

We aim to make our particulars both accurate and reliable. However, they are not guaranteed; nor do they form part of an offer or contract. If you require clarification on any points then please contact us, especially if you're traveling some distance to view. Please note that appliances and heating systems have not been tested and therefore no warranties can be given as to their good working order.