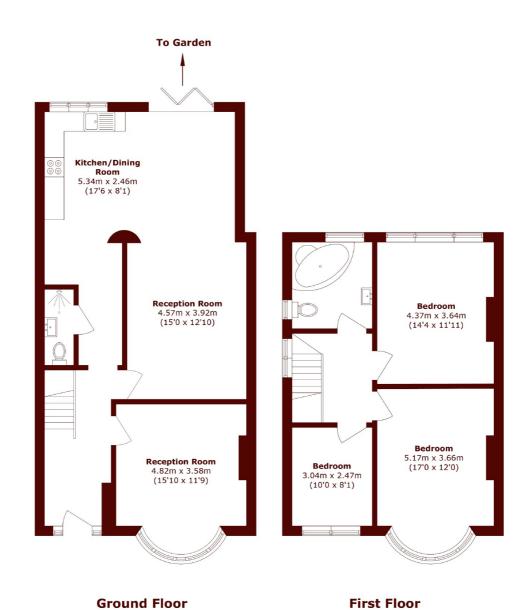

To the rear, a large private garden offers plenty of room for outdoor dining, play, or relaxation—an ideal retreat for families and keen gardeners alike.

Total area (approx.): 135.7 sq. m (1460.6 sq. ft)