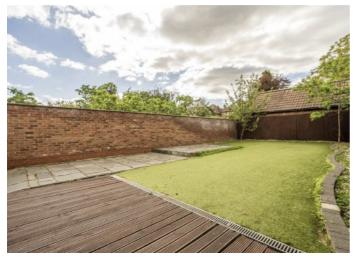

To the rear, a large private garden offers plenty of room for outdoor dining, play, or relaxation—an ideal retreat for families and keen gardeners alike.

Total area (approx.): 135.7 sq. m (1460.6 sq. ft)