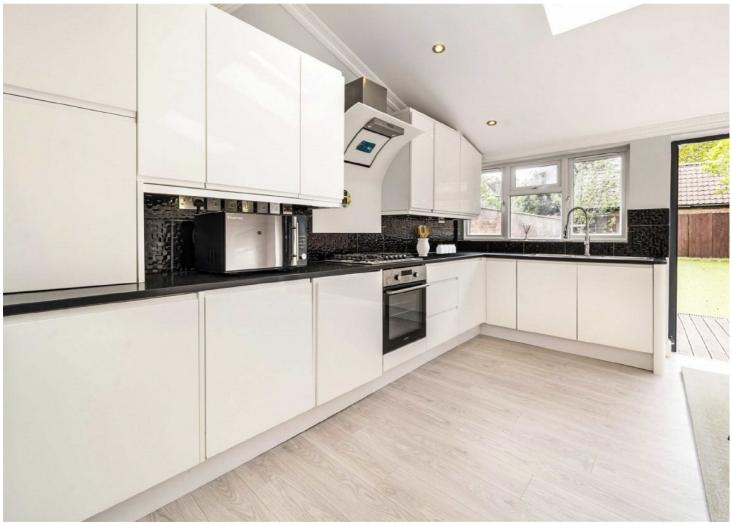

Step inside to discover a bright and airy kitchen, enhanced by contemporary skylights that flood the space with natural light. The kitchen seamlessly connects to a dining and living area, creating a welcoming and sociable hub at the heart of the home. Upstairs, you'll find four generously sized bedrooms, each offering comfortable accommodation with ample storage.