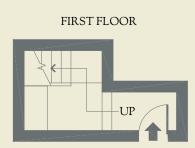

#### BRICKWORKS Floorplans

Approximate Floor Area: 107.69 sq m / 1159 sq ft (Including Restricted Height Area & Eaves Storage) 94.13 sq m / 1013 sq ft (Excluding Restricted Height Area & Eaves Storage)