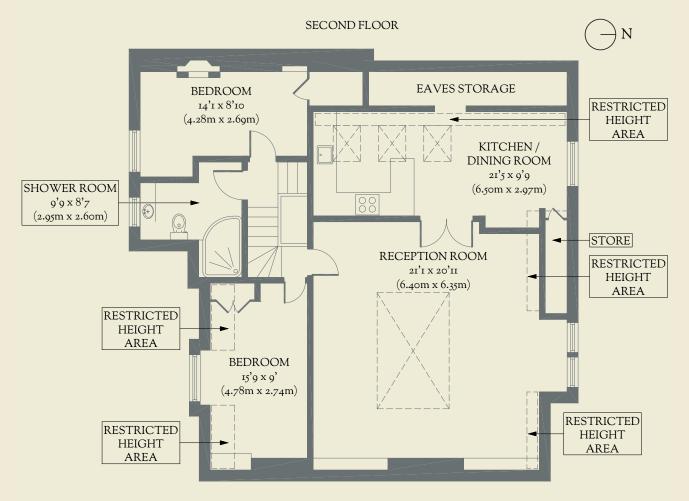

#### BRICKWORKS Floorplans

Approximate Floor Area: 107.69 sq m / 1159 sq ft (Including Restricted Height Area & Eaves Storage) 94.13 sq m / 1013 sq ft (Excluding Restricted Height Area & Eaves Storage)