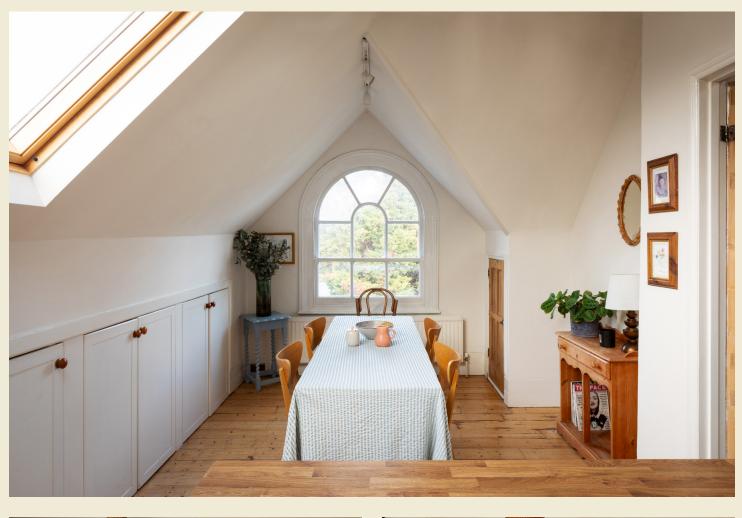

#### BRICKWORKS Honor Oak Park Honor Oak, 2 Bed. Flat £550,000

Sitting in the eaves of a handsome Edwardian villa, this beautiful twobedroom flat in Honor Oak Park is full of 'old world' atmosphere.

### BRICKWORKS Honor Oak Park Honor Oak, 2 Bed. Flat £550,000

- Type: Edward Christmas-designed, Edwardian two-bedroom apartment
- Beds: Two double bedrooms
- Baths: Large bathroom
- Living: Huge living room and separate kitchen-diner
- Love: Arched windows, central winding staircase (as well as off street parking).
- Parks: Honor Oak Recreation Ground, Blythe Hill Fields, Peckham Rye Park & Common
- Transport: Honor Oak (0.1 miles), Crofton Park (0.8 miles), Forest Hill (1.0 miles)
- Size: 107.69 sq. m / 1159 sq. ft (including restricted height area & eaves storage)
- Chain: The owners are looking to find