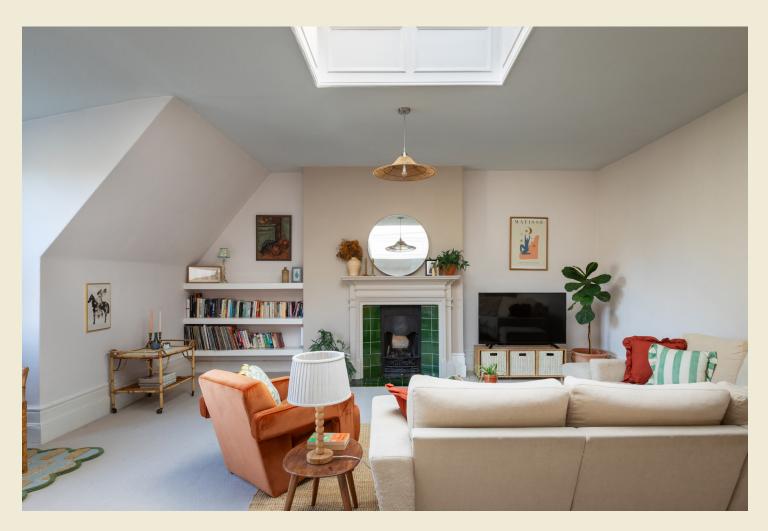

#### BRICKWORKS Honor Oak Park Honor Oak, 2 Bed. Flat £550,000

Sitting in the eaves of a handsome Edwardian villa, this beautiful twobedroom flat in Honor Oak Park is full of 'old world' atmosphere.

### BRICKWORKS Honor Oak Park Honor Oak, 2 Bed. Flat £550,000

- Type: Edward Christmas-designed, Edwardian two-bedroom apartment
- Beds: Two double bedrooms
- Baths: Large bathroom
- Living: Huge living room and separate kitchen-diner
- Love: Arched windows, central winding staircase (as well as off street parking).
- Parks: Honor Oak Recreation Ground, Blythe Hill Fields, Peckham Rye Park & Common
- Transport: Honor Oak (0.1 miles), Crofton Park (0.8 miles), Forest Hill (1.0 miles)
- Size: 107.69 sq. m / 1159 sq. ft (including restricted height area & eaves storage)
- Chain: The owners are looking to find