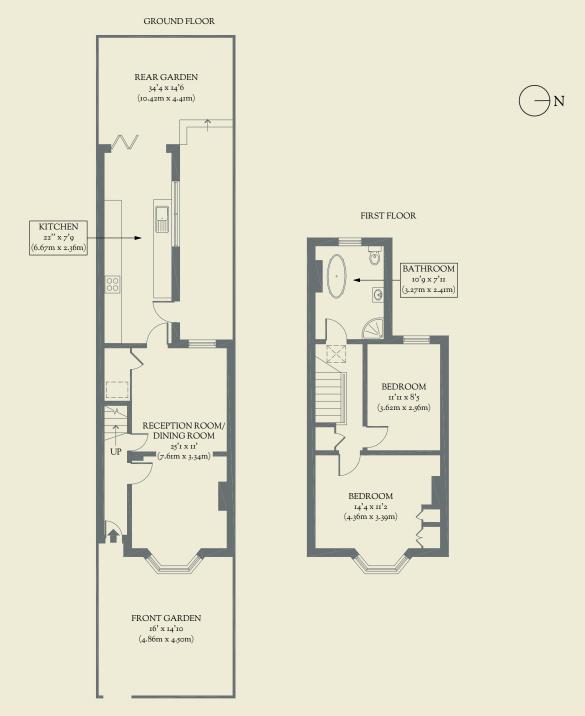

character thanks to colourful flair and fine features.

# BRICKWORKS Waltheof Avenue *Tottenham*, 2 Bed. House £550,000



- Type: 1920s terraced house with garden
- Beds: Two double bedrooms
- Bath: One large bathroom
- Living: Separate double living space and kitchen
- Garden: A lovely private garden
- Love: The stunning, Victoriana bathroom
- Parks: Lordship Recreation Ground is on your doorstep and Downhills Park is nearby
- Transport: Bruce Grove Overground (1 mile) Turnpike Lane Underground (1 mile)
- Size: 86.98 sq m / 936 sq ft
- Chain: Owners have found their onward property which is the end of the chain

### BRICKWORKS Waltheof Avenue *Tottenham*, 2 Bed. House £550,000



Email: hello@withbrickworks.com

#### BRICKWORKS Floorplans

Approximate Floor Area: 86.98 sq m / 936 sq ft



# Waltheof Avenue *Tottenham*, 2 Bed. House £550,000

Tel: +44(0)203 096 0065

Email: hello@withbrickworks.com