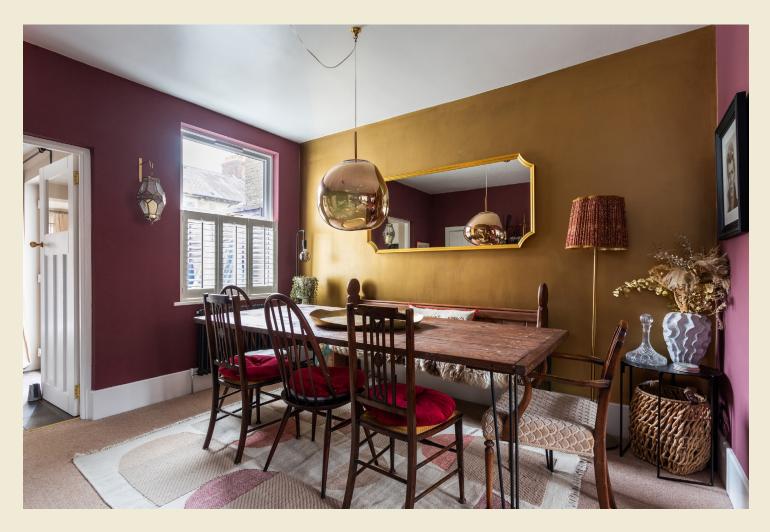

#### BRICKWORKS Waltheof Avenue *Tottenham*, 2 Bed. House £550,000

Having undergone a considerable makeover, this two-bedroom house in a Tottenham conservation area has bountiful character thanks to colourful flair and fine features.

# BRICKWORKS Waltheof Avenue *Tottenham*, 2 Bed. House £550,000

- Type: 1920s terraced house with garden
- Beds: Two double bedrooms
- Bath: One large bathroom
- Living: Separate double living space and kitchen
- Garden: A lovely private garden
- Love: The stunning, Victoriana bathroom
- Parks: Lordship Recreation Ground is on your doorstep and Downhills Park is nearby
- Transport: Bruce Grove Overground (1 mile) Turnpike Lane Underground (1 mile)
- Size: 86.98 sq m / 936 sq ft
- Chain: Owners have found their onward property which is the end of the chain