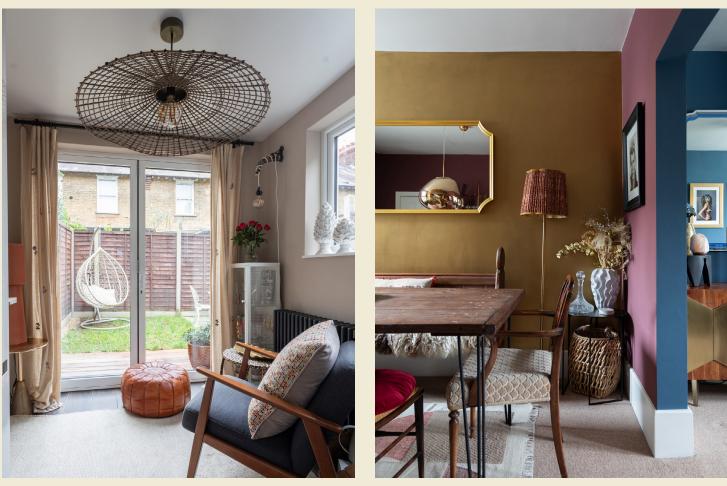

#### BRICKWORKS Waltheof Avenue *Tottenham*, 2 Bed. House £550,000

Having undergone a considerable makeover, this two-bedroom house in a Tottenham conservation area has bountiful character thanks to colourful flair and fine features.

# BRICKWORKS Waltheof Avenue *Tottenham*, 2 Bed. House £550,000

- Type: 1920s terraced house with garden
- Beds: Two double bedrooms
- Bath: One large bathroom
- Living: Separate double living space and kitchen
- Garden: A lovely private garden
- Love: The stunning, Victoriana bathroom
- Parks: Lordship Recreation Ground is on your doorstep and Downhills Park is nearby
- Transport: Bruce Grove Overground (1 mile) Turnpike Lane Underground (1 mile)
- Size: 86.98 sq m / 936 sq ft
- Chain: Owners have found their onward property which is the end of the chain