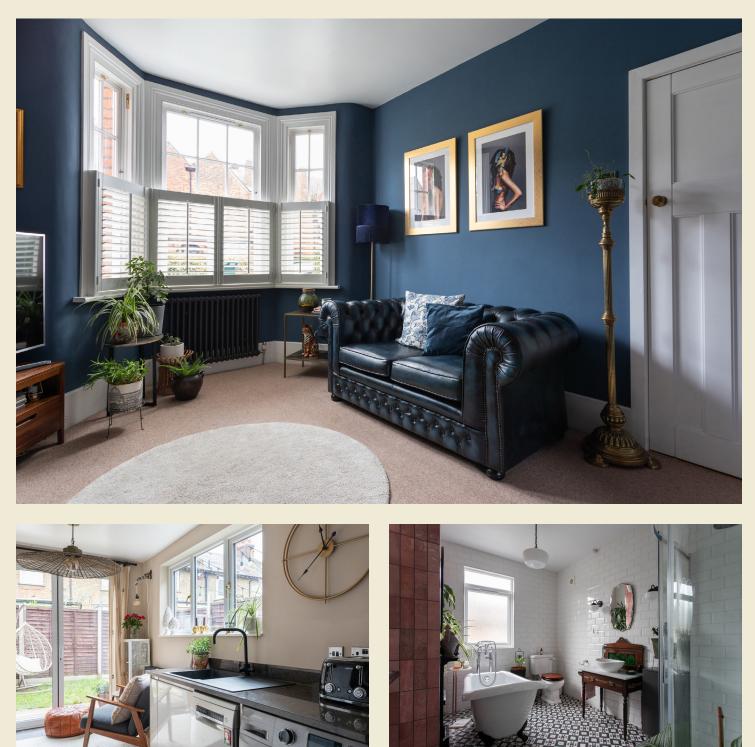

#### BRICKWORKS Waltheof Avenue *Tottenham*, 2 Bed. House £550,000

Having undergone a considerable makeover, this two-bedroom house in a Tottenham conservation area has bountiful character thanks to colourful flair and fine features.

# BRICKWORKS Waltheof Avenue *Tottenham*, 2 Bed. House £550,000

- Type: 1920s terraced house with garden
- Beds: Two double bedrooms
- Bath: One large bathroom
- Living: Separate double living space and kitchen
- Garden: A lovely private garden
- Love: The stunning, Victoriana bathroom
- Parks: Lordship Recreation Ground is on your doorstep and Downhills Park is nearby
- Transport: Bruce Grove Overground (1 mile) Turnpike Lane Underground (1 mile)
- Size: 86.98 sq m / 936 sq ft
- Chain: Owners have found their onward property which is the end of the chain