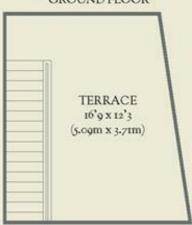

## **BRICKWORKS**

Approximate Floor Area: 56.89 sq m / 612 sq ft

GROUND FLOOR

## LOWER GROUND FLOOR