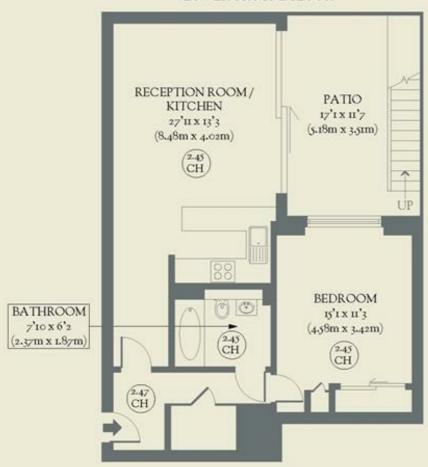

- Type: Flat in a modern development with private split-level garden
- Beds: One double
- Baths: One
- Living: Open-plan living room & kitchen
- Tenure: Leasehold
- Love: The environmentally friendly heat pump, which maintains a constant temperature throughout the year.
- Parks: Gibson Square, Milner Square, Barnard Park & Highbury Fields are all nearby.
- Transport: Highbury & Islington & Angel are the closet stations.
- Size: 56.89 sq m / 612 sq ft
- Chain: The flat is being sold chain-free.

## **BRICKWORKS**

Approximate Floor Area: 56.89 sq m / 612 sq ft

GROUND FLOOR