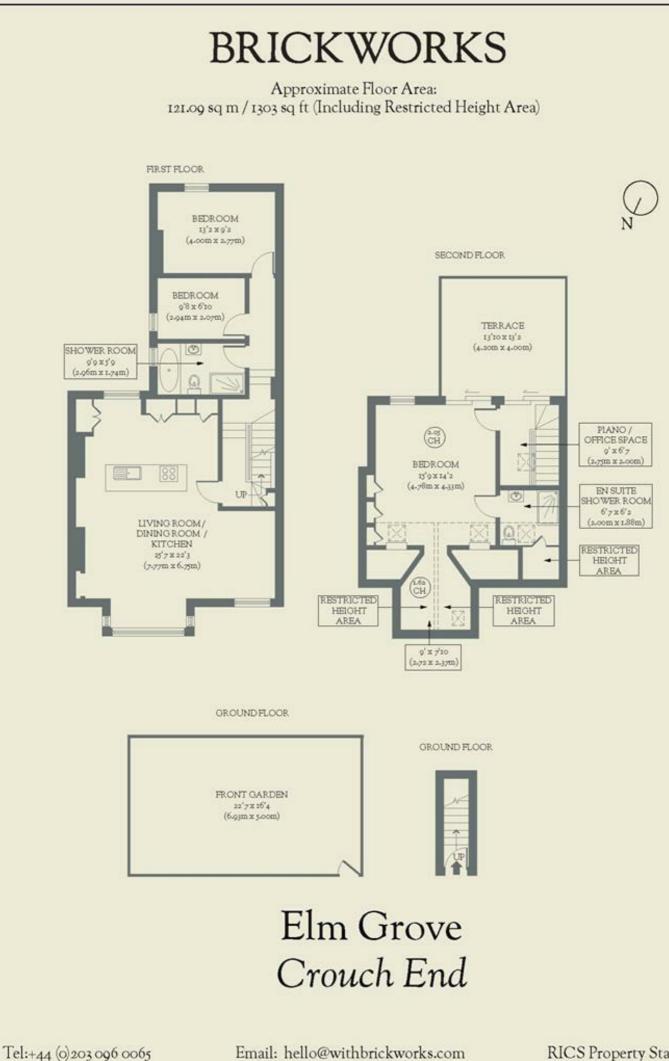

- Type: First and second floor apartment with large roof terrace
- Beds: Three bedrooms
- Baths: Bathroom plus an ensuite
- Living: Open-plan kitchen & living space
- Tenure: Share of freehold
- Love: The circular windows that echo Alexandra Palace, which you can see from the bedroom window
- Parks: Priory Park, Parkland Walk, Queen's Wood & Highgate Wood are all within easy reach
- Transport: Crouch Hill (0.5 miles), Harringay Green Lanes (1 mile) & Finsbury Park (1.1 miles)
- Size: 121.09 sq m / 1303 sq ft (including restricted height area)
- Chain: The owners are actively looking for their next home.