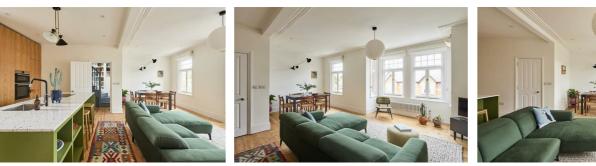

**Elm Grove, N8** Offers in excess of £1,000,000

Designed with care and a stylish eye, this three-bedroom flat in Crouch End has a spectacular roof terrace and views overlooking Alexandra Palace. The level of attention to detail makes it altogether quite exceptional.

- Type: First and second floor apartment with large roof terrace
- Beds: Three bedrooms
- Baths: Bathroom plus an ensuite
- Living: Open-plan kitchen & living space
- Tenure: Share of freehold
- Love: The circular windows that echo Alexandra Palace, which you can see from the bedroom window
- Parks: Priory Park, Parkland Walk, Queen's Wood & Highgate Wood are all within easy reach
- Transport: Crouch Hill (0.5 miles), Harringay Green Lanes (1 mile) & Finsbury Park (1.1 miles)
- Size: 121.09 sq m / 1303 sq ft (including restricted height area)
- Chain: The owners are actively looking for their next home.