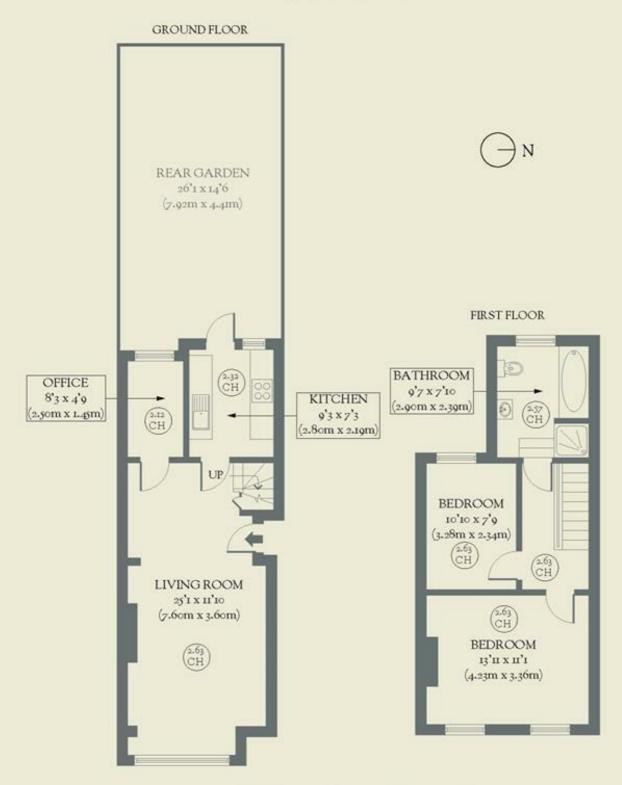

## Etherley Road, N15 Guide price £635,000

Beautifully simple and lovingly styled, this two-bedroom (plus office) Victorian halfhouse sits on a street close to a coveted school and is a tonic to come home to.

- Type: A Victorian terraced half-house with garden
- Beds: Two bedrooms and a small home office
- Baths: One bathroom
- Living: Separate kitchen and living spaces
- Garden: A good-sized garden
- Love: The natural cork flooring in the kitchen is an eco-friendly, good looking option
- Parks: Chestnuts Park, Downhills Park, and Lordship Rec are all nearby
- Transport: Harringay Green Lanes (0.7 miles)
  Turnpike Road (0.8 miles) Seven Sisters (1 mile)
- Size: 73.19 sq m / 788 sq ft
- Chain: The property is being sold chain-free

## **BRICKWORKS**

Approximate Floor Area: 73.19 sq m / 788 sq ft