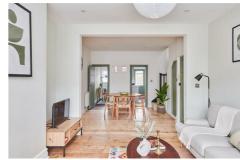

## Etherley Road, N15 Guide price £635,000

Beautifully simple and lovingly styled, this two-bedroom (plus office) Victorian halfhouse sits on a street close to a coveted school and is a tonic to come home to.

- Type: A Victorian terraced half-house with garden
- Beds: Two bedrooms and a small home office
- Baths: One bathroom
- Living: Separate kitchen and living spaces
- Garden: A good-sized garden
- Love: The natural cork flooring in the kitchen is an eco-friendly, good looking option
- Parks: Chestnuts Park, Downhills Park, and Lordship Rec are all nearby
- Transport: Harringay Green Lanes (0.7 miles)
  Turnpike Road (0.8 miles) Seven Sisters (1 mile)
- Size: 73.19 sq m / 788 sq ft
- Chain: The property is being sold chain-free