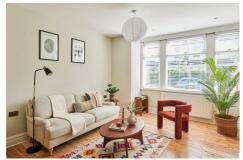

## Etherley Road, N15 Guide price £635,000

Beautifully simple and lovingly styled, this two-bedroom (plus office) Victorian halfhouse sits on a street close to a coveted school and is a tonic to come home to.

- Type: A Victorian terraced half-house with garden
- Beds: Two bedrooms and a small home office
- Baths: One bathroom
- Living: Separate kitchen and living spaces
- Garden: A good-sized garden
- Love: The natural cork flooring in the kitchen is an eco-friendly, good looking option
- Parks: Chestnuts Park, Downhills Park, and Lordship Rec are all nearby
- Transport: Harringay Green Lanes (0.7 miles)
  Turnpike Road (0.8 miles) Seven Sisters (1 mile)
- Size: 73.19 sq m / 788 sq ft
- Chain: The property is being sold chain-free