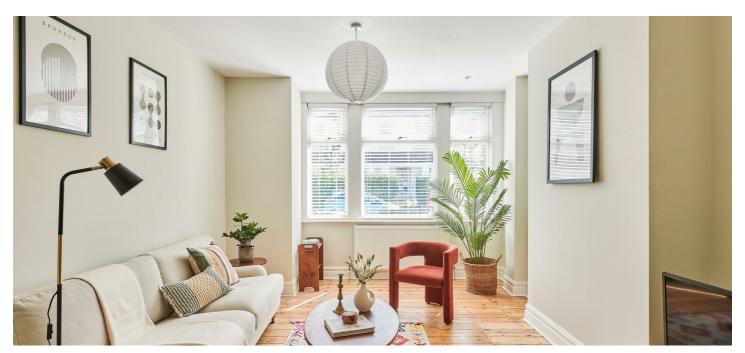

## Etherley Road, N15 Guide price £635,000

Beautifully simple and lovingly styled, this two-bedroom (plus office) Victorian halfhouse sits on a street close to a coveted school and is a tonic to come home to.

- Type: A Victorian terraced half-house with garden
- Beds: Two bedrooms and a small home office
- Baths: One bathroom
- Living: Separate kitchen and living spaces
- Garden: A good-sized garden
- Love: The natural cork flooring in the kitchen is an eco-friendly, good looking option
- Parks: Chestnuts Park, Downhills Park, and Lordship Rec are all nearby
- Transport: Harringay Green Lanes (0.7 miles)
  Turnpike Road (0.8 miles) Seven Sisters (1 mile)
- Size: 73.19 sq m / 788 sq ft
- Chain: The property is being sold chain-free