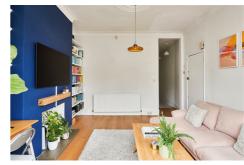

## Langham Road, N15 Guide price £450,000

Light, bright and wonderfully proportioned, this ground-floor one-bedroom flat in West Green has a secluded garden that expands the space for summer living.

- Type: Victorian conversion with private garden (ground floor)
- Beds: One double bedroom
- Baths: One bathroom
- Living: Large separate kitchen & living space
- Tenure: Share of freehold
- Love: The glorious, private garden with a patio for entertaining in the sunshine
- Parks: Downhills Park, Chestnuts Park & Belmont Rec are all within easy reach
- Transport: Turnpike Lane (0.4 miles)
- Size: 53.07 sq m / 571 sq ft
- Chain: The owners are searching for their next property