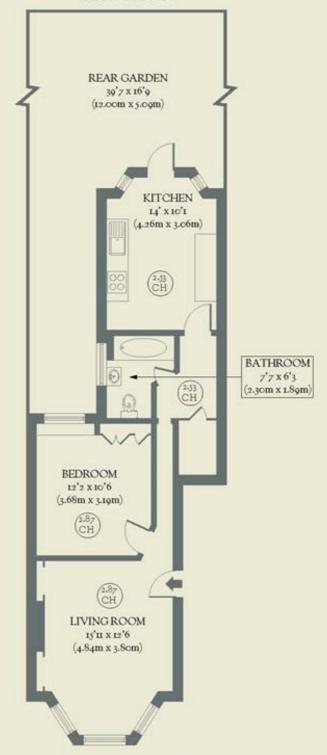

## **BRICKWORKS**

Approximate Floor Area: 53.07 sq m / 571 sq ft

GROUND FLOOR

Langham Road Tottenham