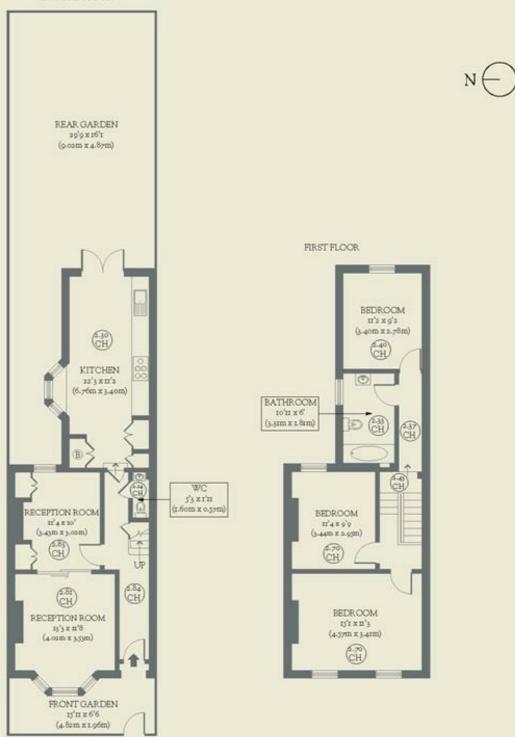

- Type: Victorian terraced house
- Beds: Three double bedrooms
- Baths: One bathroom plus downstairs WC
- Living: double reception plus separate, eat-in kitchen
- Garden: A delightful, budding garden (east-facing)
- Love: The overall aesthetic of this sensitive renovation just gorgeous
- Parks: Mabely Green, Hackney Marshes, & Daubeney Park are all nearby
- Transport: Homerton (0.6 miles), Hackney Downs (1.5 miles)
- Size: 105.34 sq m / 1134 sq ft
- Chain: The house is being sold chain-free

## **BRICKWORKS**

Approximate Floor Area: 105.34 sq m / 1134 sq ft

GROUND FLOOR