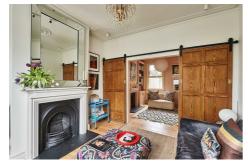

## Adley Street, E5 Guide price £1,175,000

Close to the buzz of Chatsworth Road, this three-bedroom Victorian home has undergone a modern-day makeover, infusing it with bohemian charm and joie de vivre.

- Type: Victorian terraced house
- Beds: Three double bedrooms
- Baths: One bathroom plus downstairs WC
- Living: double reception plus separate, eat-in kitchen
- Garden: A delightful, budding garden (east-facing)
- Love: The overall aesthetic of this sensitive renovation just gorgeous
- Parks: Mabely Green, Hackney Marshes, & Daubeney Park are all nearby
- Transport: Homerton (0.6 miles), Hackney Downs (1.5 miles)
- Size: 105.34 sq m / 1134 sq ft
- Chain: The house is being sold chain-free