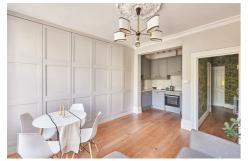

## New North Road, N1 Guide price £475,000

A carefully curated blend of Georgian delights and contemporary flair make this onebedroom apartment in the cultural hotspot of Hoxton, an enticing prospect.

- Type: A raised ground floor flat on a Georgian terrace
- Beds: One double bedroom
- Baths: One bathroom
- Living: Open-plan kitchen and living area
- Tenure: Leasehold with 999 years remaining
- Love: Huge amounts of Georgian character and detail
- Parks: Shoreditch Park and Hoxton Square are both within easy reach
- Transport: Old Street (0.5 miles) Hoxton (0.5 miles)
- Size: 41.69 sq m / 449 sq ft
- Chain: The flat is being sold chain-free