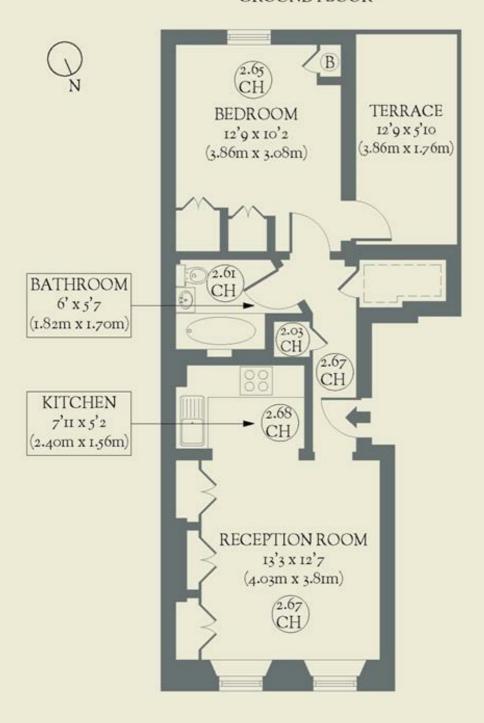

## New North Road, N1 Guide price £475,000









A carefully curated blend of Georgian delights and contemporary flair make this onebedroom apartment in the cultural hotspot of Hoxton, an enticing prospect.

- Type: A raised ground floor flat on a Georgian terrace
- Beds: One double bedroom
- Baths: One bathroom
- Living: Open-plan kitchen and living area
- Tenure: Leasehold with 999 years remaining
- Love: Huge amounts of Georgian character and detail
- Parks: Shoreditch Park and Hoxton Square are both within easy reach
- Transport: Old Street (0.5 miles) Hoxton (0.5 miles)
- Size: 41.69 sq m / 449 sq ft
- Chain: The flat is being sold chain-free

## **BRICKWORKS**

Approximate Floor Area: 41.69 sq m / 449 sq ft

GROUND FLOOR



## New North Road Hoxton

Tel:+44 (0)203 096 0065

Email: hello@withbrickworks.com

RICS Property Standard