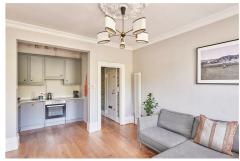

## New North Road, N1 Guide price £475,000

A carefully curated blend of Georgian delights and contemporary flair make this onebedroom apartment in the cultural hotspot of Hoxton, an enticing prospect.

- Type: A raised ground floor flat on a Georgian terrace
- Beds: One double bedroom
- Baths: One bathroom
- Living: Open-plan kitchen and living area
- Tenure: Leasehold with 999 years remaining
- Love: Huge amounts of Georgian character and detail
- Parks: Shoreditch Park and Hoxton Square are both within easy reach
- Transport: Old Street (0.5 miles) Hoxton (0.5 miles)
- Size: 41.69 sq m / 449 sq ft
- Chain: The flat is being sold chain-free