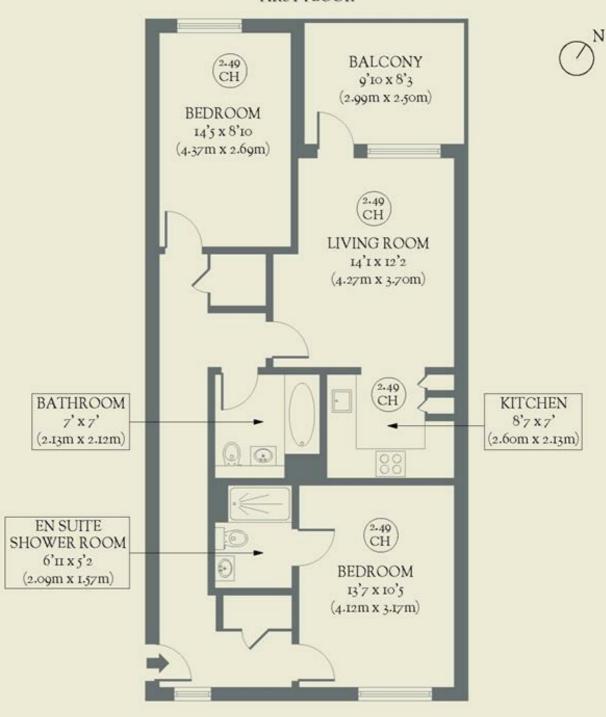

## Louis Close, N7 Guide price £625,000

A gorgeous new build bustling with personality and style, this two-bedroom flat with a private balcony in Holloway is the perfect urban retreat.

- Type: Apartment with private balcony in a contemporary block (first floor)
- Beds: Two bedrooms
- Baths: Two bathrooms
- · Living: Open-plan kitchen & living space
- Tenure: Leasehold (997 years remaining)
- Love: The playful pops of blue, including the door handle
- Parks: Tufnell Park Playing Fields, Highbury Fields & Hampstead Heath are all within easy reach
- Transport: Holloway Road (0.6 miles), Tufnell Park (0.9 miles) & Upper Holloway (0.8 miles)
- Size: 72.07 sq m / 776 sq ft
- Chain: The owners need to find & are actively looking

## **BRICKWORKS**

Approximate Floor Area: 72.07 sq m / 776 sq ft

## FIRST FLOOR