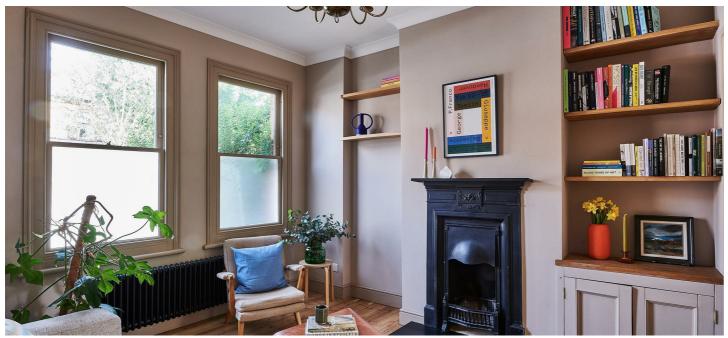

## Gladstone Avenue, N22

Guide price £650,000

A home at ease, this two-bedroom house in the Noel Park conservation area has been refreshed to create comforting, harmonious interiors with an ever-so-pretty garden out back.

- Type: Victorian terraced house
- Beds: Two double bedrooms
- Baths: One upstairs bathroom & downstairs WC
- Living: Separate kitchen & living spaces
- Garden: Mature, beautifully planted & southeast facing
- Love: The garden. Just look at the garden!
- Parks: Russell Park, Lordship Recreation Ground & Downhills Park are both nearby
- Transport: Wood Green Underground (0.6 miles), Turnpike Lane (0.8 miles), & Alexandra Palace (1.1 miles)
- Size: 78.58 sq m / 846 sq ft
- Chain: The house is being sold chain-free