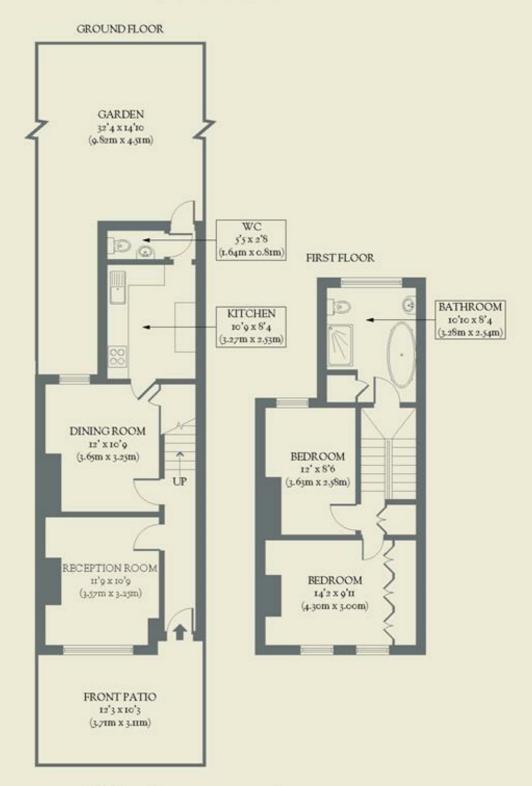

- Type: Victorian terraced house
- Beds: Two double bedrooms
- Baths: One upstairs bathroom & downstairs WC
- Living: Separate kitchen & living spaces
- Garden: Mature, beautifully planted & southeast facing
- Love: The garden. Just look at the garden!
- Parks: Russell Park, Lordship Recreation Ground & Downhills Park are both nearby
- Transport: Wood Green Underground (0.6 miles), Turnpike Lane (0.8 miles), & Alexandra Palace (1.1 miles)
- Size: 78.58 sq m / 846 sq ft
- Chain: The house is being sold chain-free

## **BRICKWORKS**

Approximate Floor Area: 78.58 sq m / 846 sq ft