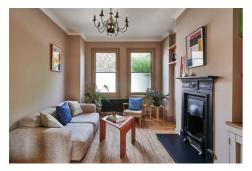

## Gladstone Avenue, N22

Guide price £650,000

A home at ease, this two-bedroom house in the Noel Park conservation area has been refreshed to create comforting, harmonious interiors with an ever-so-pretty garden out back.

- Type: Victorian terraced house
- Beds: Two double bedrooms
- Baths: One upstairs bathroom & downstairs WC
- Living: Separate kitchen & living spaces
- Garden: Mature, beautifully planted & southeast facing
- Love: The garden. Just look at the garden!
- Parks: Russell Park, Lordship Recreation Ground & Downhills Park are both nearby
- Transport: Wood Green Underground (0.6 miles), Turnpike Lane (0.8 miles), & Alexandra Palace (1.1 miles)
- Size: 78.58 sq m / 846 sq ft
- Chain: The house is being sold chain-free