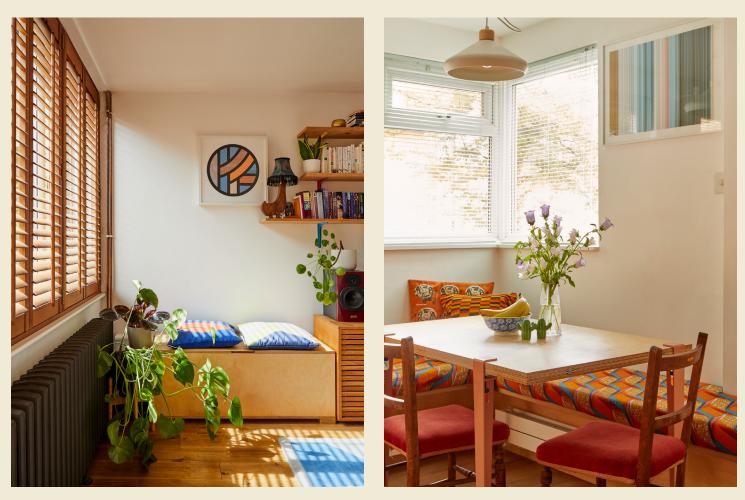

### BRICKWORKS Nicholson Street Southwark, 2 Bed. House £950,000

Bursting with charm, this joyful twobedroom home in SEI balances the comforts of contemporary living with 1970s design. It's a warm, luminous sanctuary tucked steps away from the Southbank.

# BRICKWORKS Nicholson Street Southwark, 2 Bed. House £950,000

- Type: late 1970's terraced house (freehold)
- Beds: two double bedrooms
- Baths: one shower room plus WC
- Living: reception room leading to the garden & separate eat-in kitchen/diner
- Garden: private south-facing garden with patio
- Love: the floating 1970s staircase
- Location: near Borough Market, Southbank Centre, BFI, National Theatre, Tate Modern & The Cut
- Transport: Southwark (0.1 miles), Waterloo (0.4 miles); Borough (0.7 miles) & London Bridge (0.7 miles) away on foot
- Size: 841 sq ft / 78.11 sq m
- Status: the owners need to find