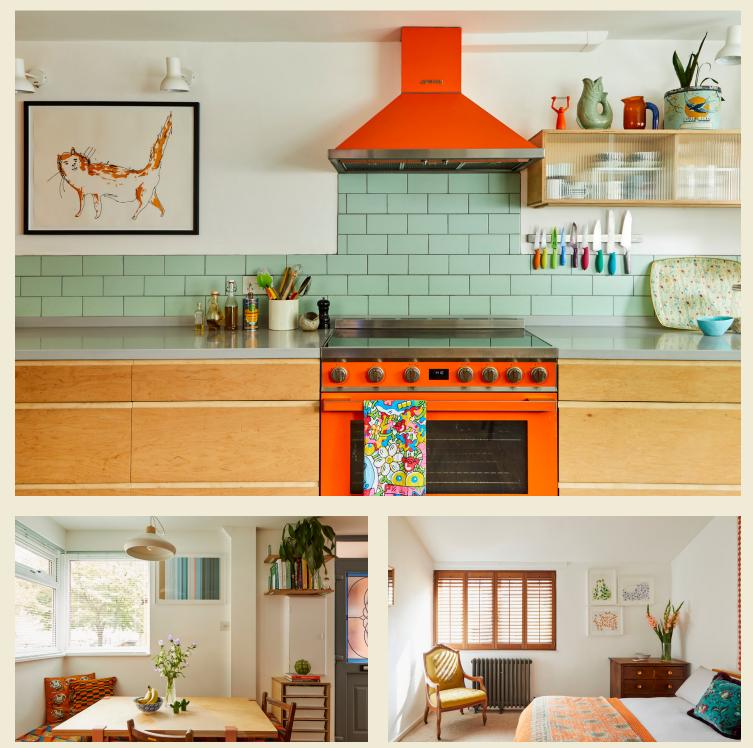

### BRICKWORKS Nicholson Street Southwark, 2 Bed. House £950,000

Bursting with charm, this joyful twobedroom home in SEI balances the comforts of contemporary living with 1970s design. It's a warm, luminous sanctuary tucked steps away from the Southbank.

# BRICKWORKS Nicholson Street Southwark, 2 Bed. House £950,000

- Type: late 1970's terraced house (freehold)
- Beds: two double bedrooms
- Baths: one shower room plus WC
- Living: reception room leading to the garden & separate eat-in kitchen/diner
- Garden: private south-facing garden with patio
- Love: the floating 1970s staircase
- Location: near Borough Market, Southbank Centre, BFI, National Theatre, Tate Modern & The Cut
- Transport: Southwark (0.1 miles), Waterloo (0.4 miles); Borough (0.7 miles) & London Bridge (0.7 miles) away on foot
- Size: 841 sq ft / 78.11 sq m
- Status: the owners need to find