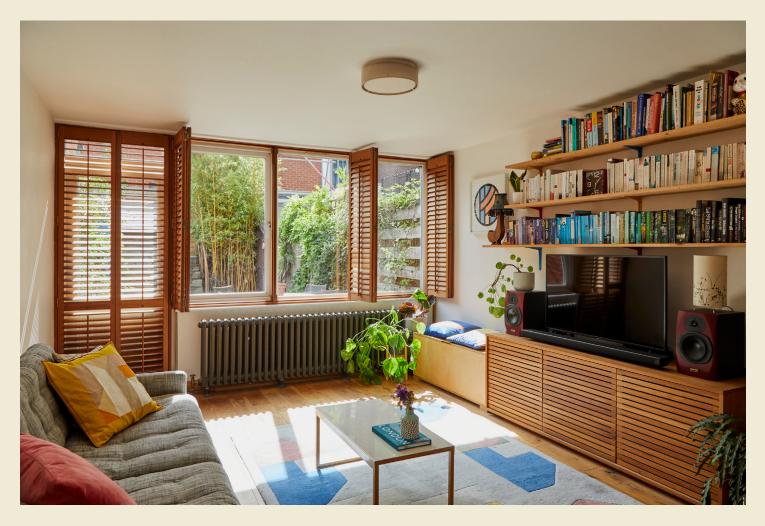

### BRICKWORKS Nicholson Street Southwark, 2 Bed. House £950,000

Bursting with charm, this joyful twobedroom home in SEI balances the comforts of contemporary living with 1970s design. It's a warm, luminous sanctuary tucked steps away from the Southbank.

# BRICKWORKS Nicholson Street Southwark, 2 Bed. House £950,000

- Type: late 1970's terraced house (freehold)
- Beds: two double bedrooms
- Baths: one shower room plus WC
- Living: reception room leading to the garden & separate eat-in kitchen/diner
- Garden: private south-facing garden with patio
- Love: the floating 1970s staircase
- Location: near Borough Market, Southbank Centre, BFI, National Theatre, Tate Modern & The Cut
- Transport: Southwark (0.1 miles), Waterloo (0.4 miles); Borough (0.7 miles) & London Bridge (0.7 miles) away on foot
- Size: 841 sq ft / 78.11 sq m
- Status: the owners need to find