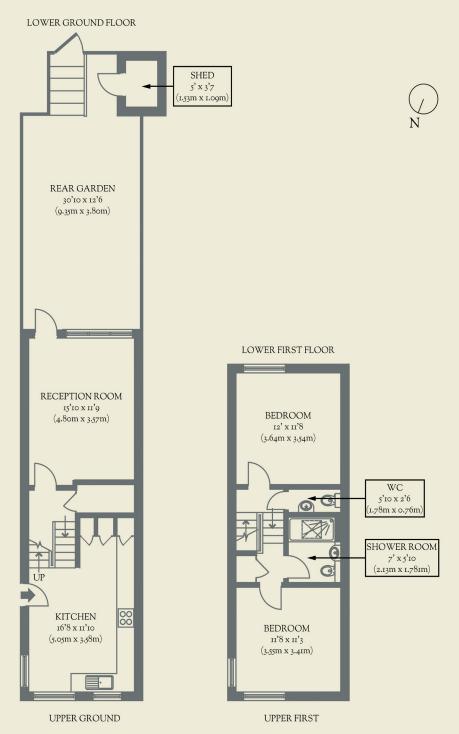

#### BRICKWORKS Floorplans

APPROXIMATE FLOOR AREA: 63.99 sq m / 689 sq ft

Nicholson Street Southwark, 2 Bed. House £950,000