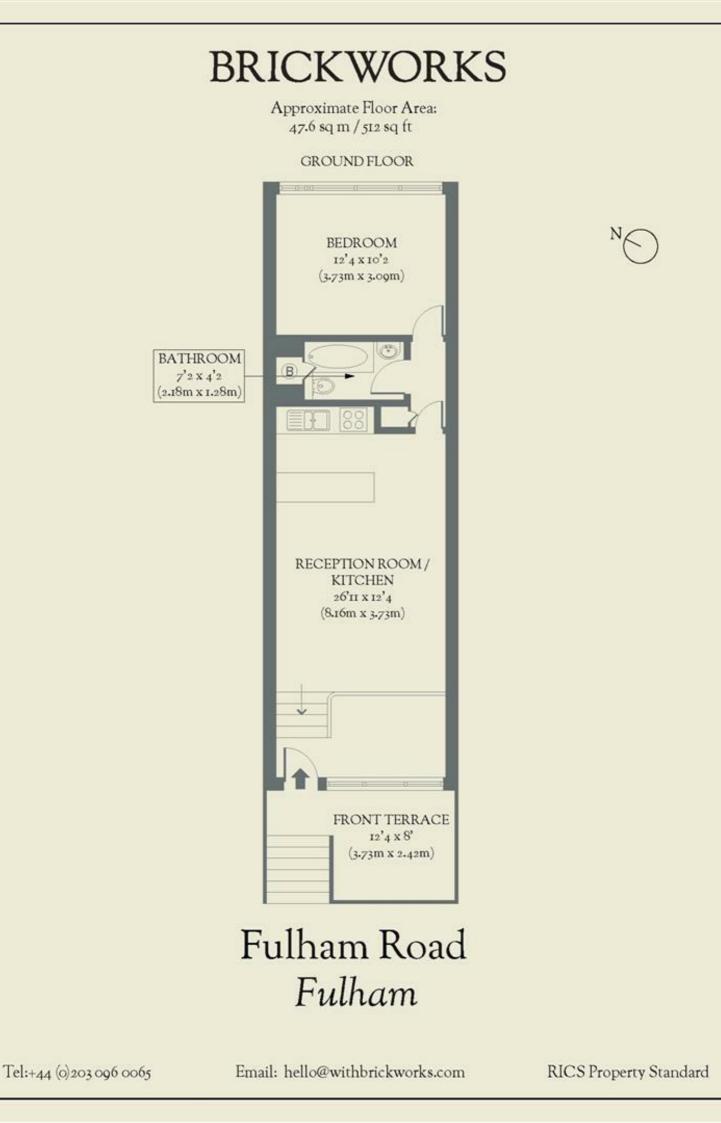

- Type: Mid-century apartment with terrace (ground floor)
- Beds: One bedroom
- Baths: One bathroom
- Living: Open plan kitchen & living space
- Tenure: Share of freehold
- Love: The mid-century building & its striking modular design of concrete & glass
- Parks: Eel Brook Common, Hurlingham Park & Bishops Park are all within reach
- Transport: Fulham Broadway (0.2 miles), Imperial Wharf (0.7 miles) & West Brompton (0.8 miles)
- Size: 47.6 sq m / 512 sq ft
- Chain: Being sold chain-free