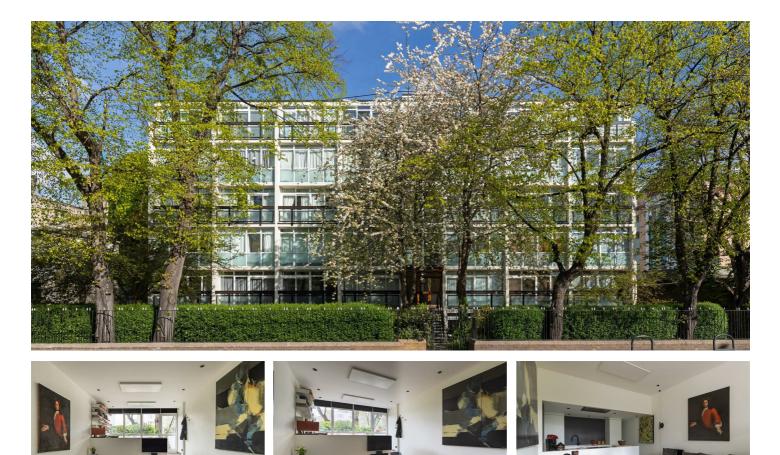

**Fulham Road, SW6** Guide price £575,000

Modern in spirit, this one-bedroom groundfloor flat with a private terrace sits in the heart of Fulham and exemplifies the clean lines and simplicity of midcentury design

- Type: Mid-century apartment with terrace (ground floor)
- Beds: One bedroom
- Baths: One bathroom
- Living: Open plan kitchen & living space
- Tenure: Share of freehold
- Love: The mid-century building & its striking modular design of concrete & glass
- Parks: Eel Brook Common, Hurlingham Park & Bishops Park are all within reach
- Transport: Fulham Broadway (0.2 miles), Imperial Wharf (0.7 miles) & West Brompton (0.8 miles)
- Size: 47.6 sq m / 512 sq ft
- Chain: Being sold chain-free