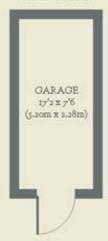

- Type: Flat with balcony in a 1960s block (first floor)
- Beds: Two bedrooms
- Baths: One bathroom
- Living: Eat-in kitchen & living space
- Tenure: Leasehold (962 years remaining)
- Love: The fact the flat comes with a garage
- Parks: Wells Park, Dulwich Woods & Horniman Gardens are all within easy reach
- Transport: Sydenham Hill (0.4 miles), Sydenham (1.1 miles), Forest Hill (1.1 miles)
- Size: 77.02 sq m / 829 sq ft (88.88 sq m / 957 sq ft including garage)
- Chain: The current owners need to find & are actively looking

## **BRICKWORKS**

Approximate Floor Area: 88.88 sq m / 957 sq ft (Including Garage) 77.02 sq m / 829 sq ft (Excluding Garage)