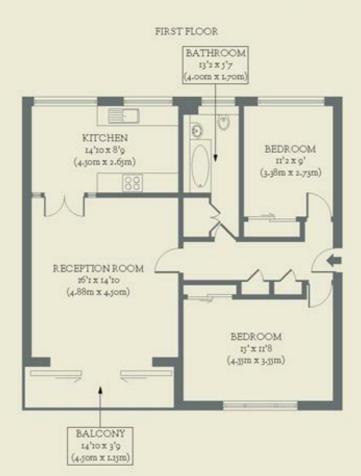

## **Droitwich Close, SE26** Guide price £475,000

On a peaceful no-through road in Sydenham, this two-bedroom flat with a balcony and space-saving garage has had a modern makeover but still flexes its mid-century roots.

- Type: Flat with balcony in a 1960s block (first floor)
- Beds: Two bedrooms
- Baths: One bathroom
- Living: Eat-in kitchen & living space
- Tenure: Leasehold (962 years remaining)
- Love: The fact the flat comes with a garage
- Parks: Wells Park, Dulwich Woods & Horniman Gardens are all within easy reach
- Transport: Sydenham Hill (0.4 miles), Sydenham (1.1 miles), Forest Hill (1.1 miles)
- Size: 77.02 sq m / 829 sq ft (88.88 sq m / 957 sq ft including garage)
- Chain: The current owners need to find & are actively looking

## **BRICKWORKS**

Approximate Floor Area: 88.88 sq m / 957 sq ft (Including Garage) 77.02 sq m / 829 sq ft (Excluding Garage)