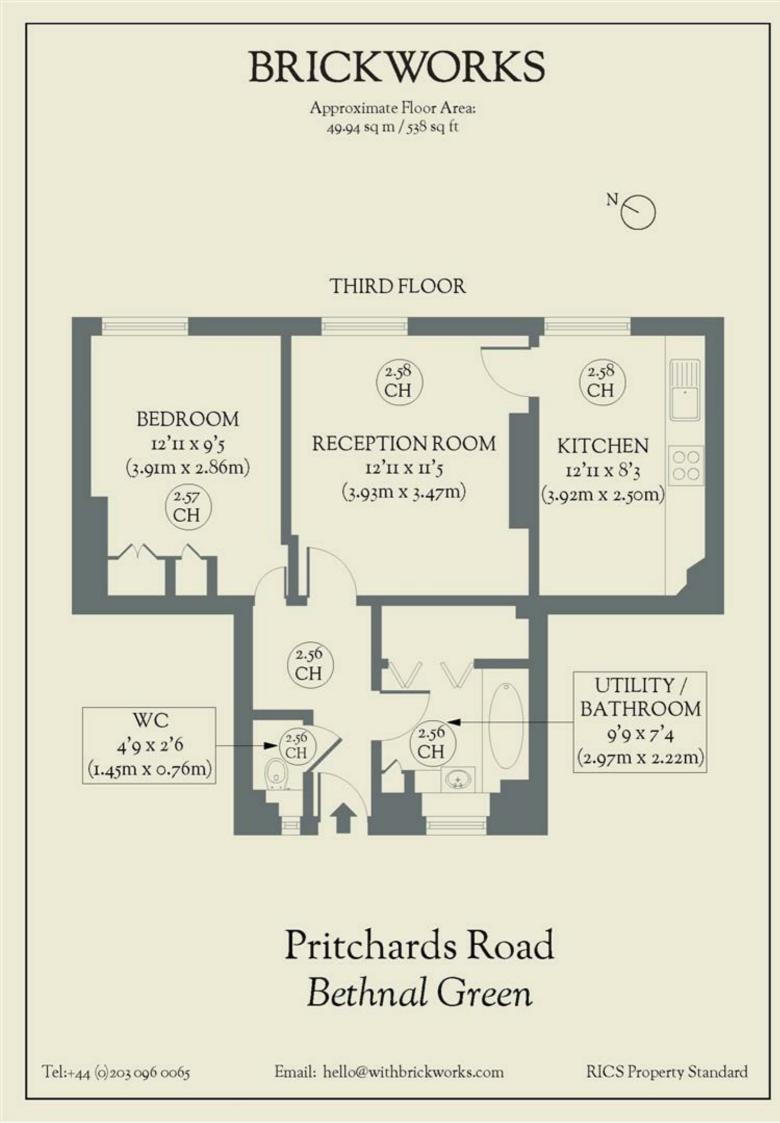

- Type: Flat in a private, 1930s block (third floor)
- Beds: One bedroom
- Baths: Bathroom plus separate WC
- Living: Eat-in kitchen & living space
- Tenure: Leasehold (143 years remaining)
- Love: The bespoke carpentry in the bathroom, including space to house the washing machine, keeps everything neat as a pin & noise to a minimum
- Parks: Haggerston Park, Victoria Park & London Fields are all reachable within 15 minutes on foot
- Transport: Cambridge Heath (0.3 miles) & Bethnal Green (0.9 miles)
- Size: 49.94 sq m / 538 sq ft
- Chain: The owners need to find & are actively looking