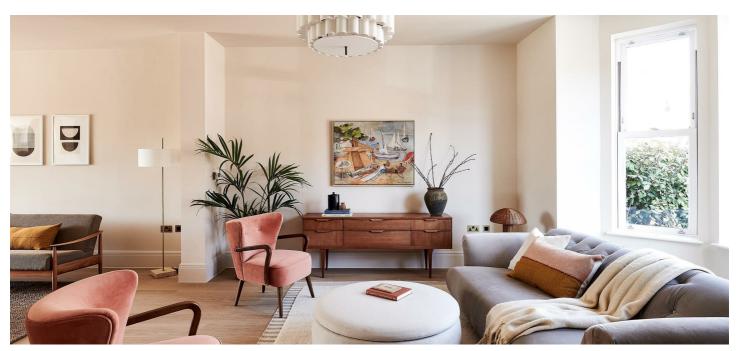

## Ellington Road, CT11 Guide price £795,000

Consciously designed and impeccably finished, this five-bedroom Victorian-inspired villa in Ramsgate is a stellar example of what can be achieved when you prioritise sustainability and style.

- Type: New-build Victorian-style semi-detached house
- Beds: Five bedrooms
- Baths: Three bathrooms plus downstairs WC
- Living: Open-plan kitchen & conjoined living spaces
- Garden: Sizeable south-west facing garden with patio for entertaining
- Love: The kitchen island with seating on two sides, provides views of the garden through the beautiful glass extension.
- Parks: Ellington Park & Warre Recreation Ground are nearby
- Transport: Ramsgate Train Station (0.5 miles) connects to London St Pancras in 1hr 17min
- Size: 199.07 sq m / 2143 sq ft
- Chain: The house is being sold chain-free