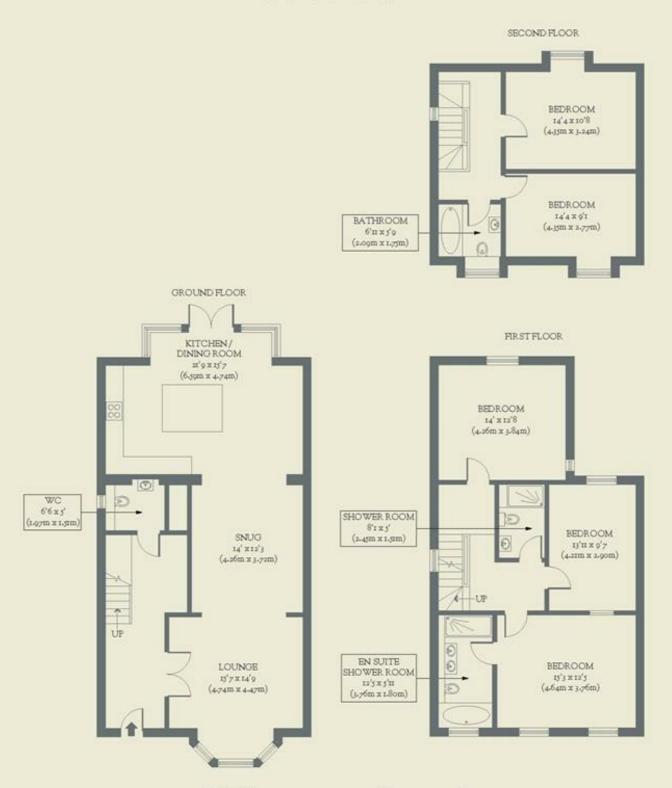

- Type: New-build Victorian-style semi-detached house
- Beds: Five bedrooms
- Baths: Three bathrooms plus downstairs WC
- Living: Open-plan kitchen & conjoined living spaces
- Garden: Sizeable south-west facing garden with patio for entertaining
- Love: The kitchen island with seating on two sides, provides views of the garden through the beautiful glass extension.
- Parks: Ellington Park & Warre Recreation Ground are nearby
- Transport: Ramsgate Train Station (0.5 miles) connects to London St Pancras in 1hr 17min
- Size: 199.07 sq m / 2143 sq ft
- Chain: The house is being sold chain-free

## **BRICKWORKS**

Approximate Floor Area: 199.07 sq m / 2143 sq ft