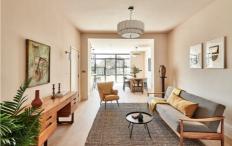

## Ellington Road, CT11 Guide price £795,000

Consciously designed and impeccably finished, this five-bedroom Victorian-inspired villa in Ramsgate is a stellar example of what can be achieved when you prioritise sustainability and style.

- Type: New-build Victorian-style semi-detached house
- Beds: Five bedrooms
- Baths: Three bathrooms plus downstairs WC
- Living: Open-plan kitchen & conjoined living spaces
- Garden: Sizeable south-west facing garden with patio for entertaining
- Love: The kitchen island with seating on two sides, provides views of the garden through the beautiful glass extension.
- Parks: Ellington Park & Warre Recreation Ground are nearby
- Transport: Ramsgate Train Station (0.5 miles) connects to London St Pancras in 1hr 17min
- Size: 199.07 sq m / 2143 sq ft
- Chain: The house is being sold chain-free