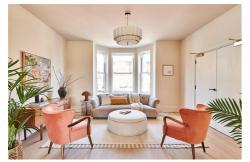

## Ellington Road, CT11 Guide price £795,000

Consciously designed and impeccably finished, this five-bedroom Victorian-inspired villa in Ramsgate is a stellar example of what can be achieved when you prioritise sustainability and style.

- Type: New-build Victorian-style semi-detached house
- Beds: Five bedrooms
- Baths: Three bathrooms plus downstairs WC
- Living: Open-plan kitchen & conjoined living spaces
- Garden: Sizeable south-west facing garden with patio for entertaining
- Love: The kitchen island with seating on two sides, provides views of the garden through the beautiful glass extension.
- Parks: Ellington Park & Warre Recreation Ground are nearby
- Transport: Ramsgate Train Station (0.5 miles) connects to London St Pancras in 1hr 17min
- Size: 199.07 sq m / 2143 sq ft
- Chain: The house is being sold chain-free