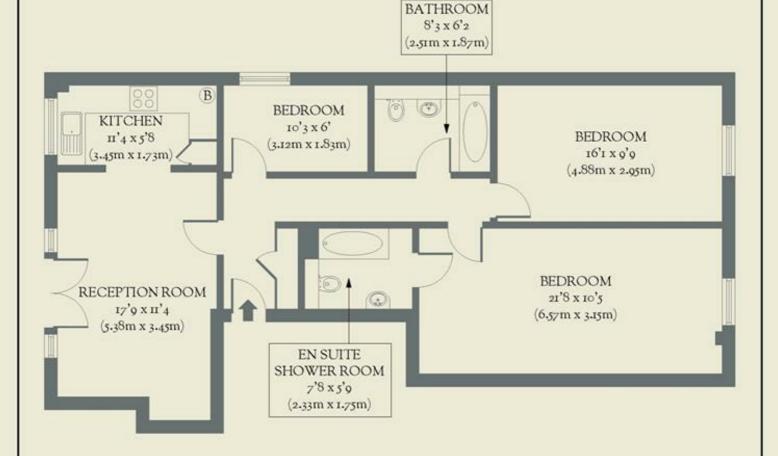

- Type: Modern apartment (ground floor)
- Beds: Three bedrooms
- Baths: Two bathrooms & including an ensuite
- · Living: Open-plan kitchen & living space
- Tenure: Leasehold (104 years remaining)
- Love: Being this close to Broadway Market
- Parks: London Fields could not be much closer
- Transport: London Fields (0.3 miles), Haggerston (0.5 miles)
- Size: 86.03 sq m / 926 sq ft
- Chain: The flat is being sold chain-free

## **BRICKWORKS**

Approximate Floor Area: 86.03 sq m / 926 sq ft

## GROUND FLOOR