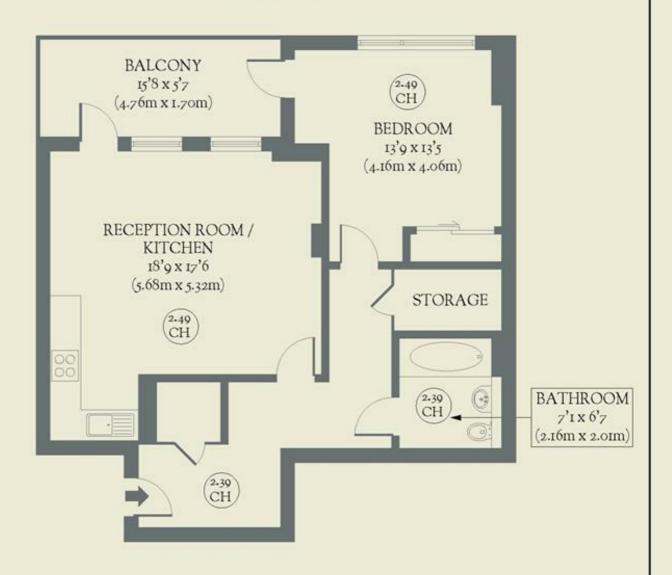

## **BRICKWORKS**

Approximate Floor Area: 63.81 sq m / 687 sq ft

## THIRD FLOOR