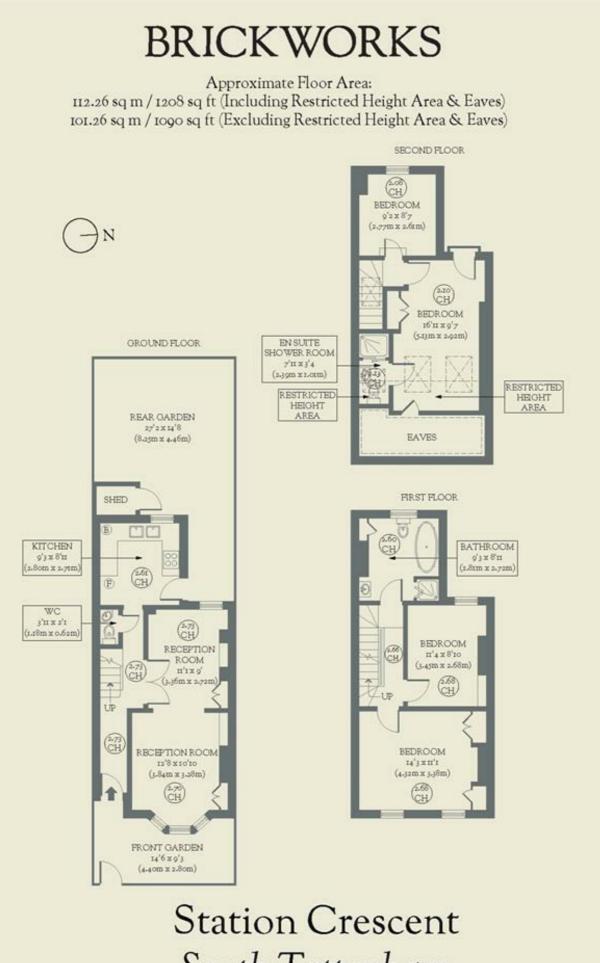

Station Crescent, N15 Guide price £795,000

The charm of this four-bedroom house, located in the heart of resurgent Tottenham, lies in its elegant simplicity and understated beauty.

- Type: Victorian terrace house
- Beds: Four bedrooms
- Bath: Bathroom, ensuite shower room & downstairs WC
- Living: Double reception plus kitchen
- Garden: A delightful, west-facing courtyard garden
- Love: Station Crescent is right in the middle of everything but with almost no passing traffic
- Parks: Chestnut Park, Downhills Park & Lordship Rec are all nearby
- Transport: Seven Sisters (0.8 miles) Turnpike Lane (0.8 miles )
- Size: 101.26 sq m / 1090 sq ft (112.26 sq m / 1208 sq ft including restricted height area & eaves)
- Chain: The owners have found their onward property