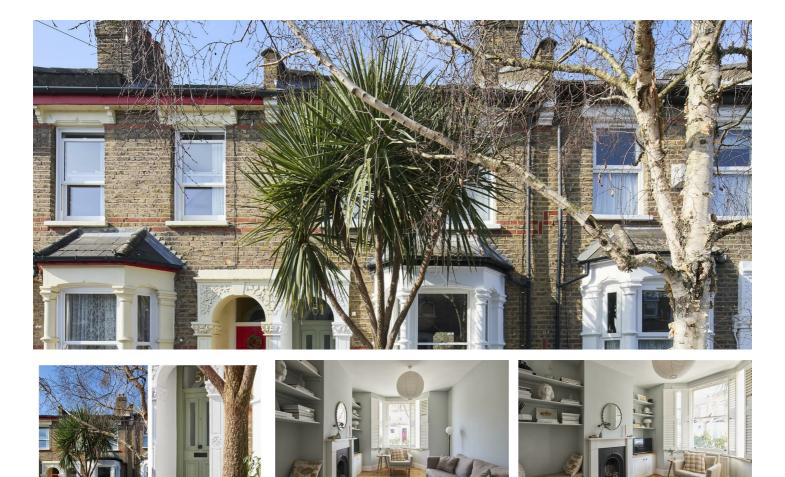

Station Crescent, N15 Guide price £795,000

The charm of this four-bedroom house, located in the heart of resurgent Tottenham, lies in its elegant simplicity and understated beauty.

- Type: Victorian terrace house
- Beds: Four bedrooms
- Bath: Bathroom, ensuite shower room & downstairs WC
- Living: Double reception plus kitchen
- Garden: A delightful, west-facing courtyard garden
- Love: Station Crescent is right in the middle of everything but with almost no passing traffic
- Parks: Chestnut Park, Downhills Park & Lordship Rec are all nearby
- Transport: Seven Sisters (0.8 miles) Turnpike Lane (0.8 miles )
- Size: 101.26 sq m / 1090 sq ft (112.26 sq m / 1208 sq ft including restricted height area & eaves)
- Chain: The owners have found their onward property