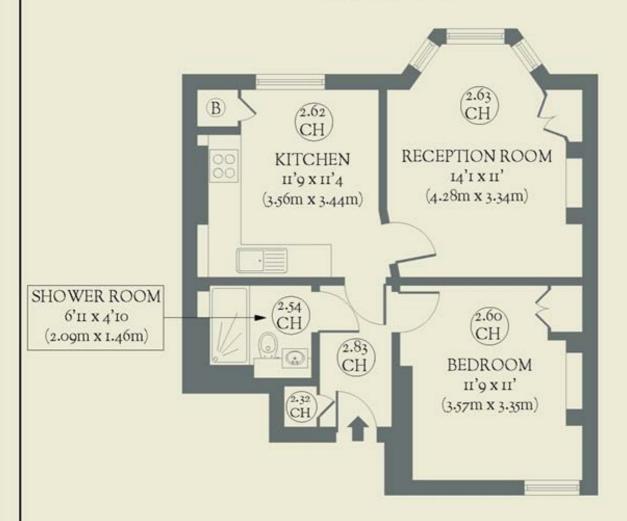

- Type: Ground floor flat in a Victorian mansion block
- Beds: One bedroom
- Baths: One bathroom
- · Living: Separate kitchen & living space
- Tenure: Share of freehold (900 years remaining on the lease)
- Love: The quiet location, equidistant & only moments from Dalston & Stoke Newington
- Parks: Hackney Downs, Newington Green & Clissold parks are all nearby
- Transport: Dalston Kingsland (0.3 miles), Dalston Junction (0.4 miles) & Hackney Downs (0.8 miles)
- Size: 46.83 sq m / 504 sq ft
- Chain: The current owners have already found their new home. They need to link the sale and purchase.

## **BRICKWORKS**

Approximate Floor Area: 46.83 sq m / 504 sq ft

## GROUND FLOOR