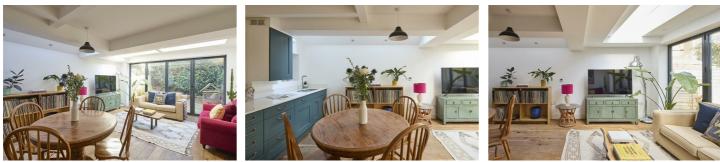

Keston Road, SE15 Guide price £700,000

In the sweet spot between East Dulwich and Peckham, this peach of a flat has two bedrooms, two outdoor spaces and aces modern, open-plan living.

- Type: Ground floor, garden-flat
- Beds: Two bedrooms
- Baths: One shower room
- Living: Open-plan kitchen & living space
- Tenure: Share of freehold
- Love: The cocktail area created between rooms is a fabulous use of space
- Parks: Goose Green, Peckham Rye & Dulwich Park are all within easy reach
- Transport: East Dulwich (0.5 miles), Peckham Rye (0.6 miles)
- Size: 66.70 sq m / 718 sq ft
- Chain: The owners need to find their onward property & are actively looking