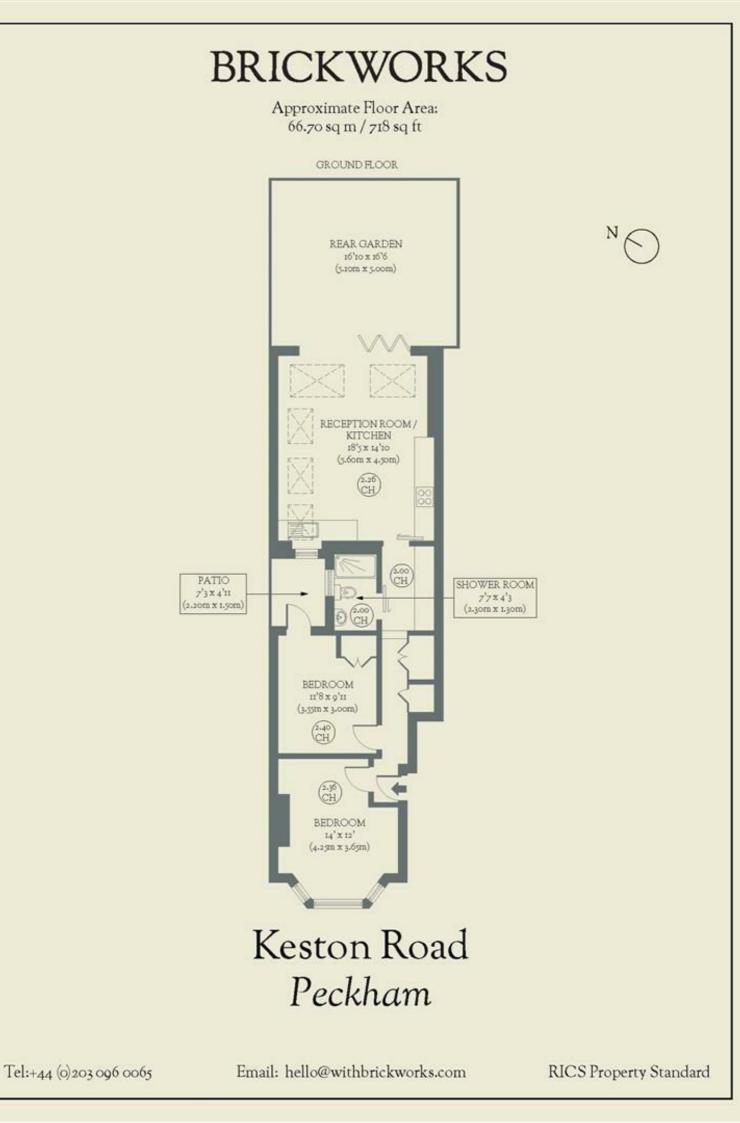

Keston Road, SE15 Guide price £700,000

In the sweet spot between East Dulwich and Peckham, this peach of a flat has two bedrooms, two outdoor spaces and aces modern, open-plan living.

- Type: Ground floor, garden-flat
- Beds: Two bedrooms
- Baths: One shower room
- Living: Open-plan kitchen & living space
- Tenure: Share of freehold
- Love: The cocktail area created between rooms is a fabulous use of space
- Parks: Goose Green, Peckham Rye & Dulwich Park are all within easy reach
- Transport: East Dulwich (0.5 miles), Peckham Rye (0.6 miles)
- Size: 66.70 sq m / 718 sq ft
- Chain: The owners need to find their onward property & are actively looking