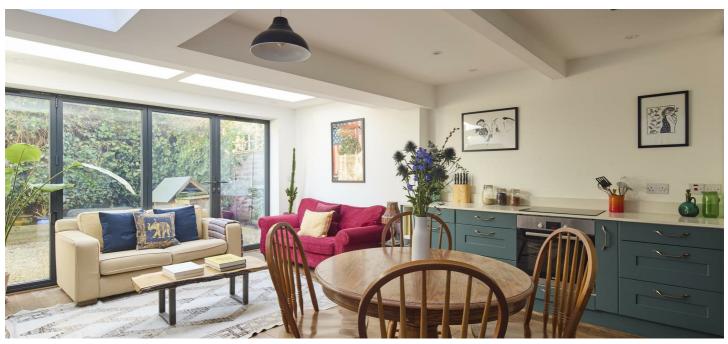

Keston Road, SE15 Guide price £700,000

In the sweet spot between East Dulwich and Peckham, this peach of a flat has two bedrooms, two outdoor spaces and aces modern, open-plan living.

- Type: Ground floor, garden-flat
- Beds: Two bedrooms
- Baths: One shower room
- Living: Open-plan kitchen & living space
- Tenure: Share of freehold
- Love: The cocktail area created between rooms is a fabulous use of space
- Parks: Goose Green, Peckham Rye & Dulwich Park are all within easy reach
- Transport: East Dulwich (0.5 miles), Peckham Rye (0.6 miles)
- Size: 66.70 sq m / 718 sq ft
- Chain: The owners need to find their onward property & are actively looking