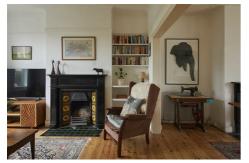

## Torridon Road, SE6 Guide price £575,000

Perched high within the Corbett Estate in Catford, this three-bedroom, end-of-terrace house instantly puts you at ease with its relaxed atmosphere, versatile living spaces and a sprinkling of Edwardian detailing.

- Type: Edwardian end-of-terrace house
- Beds: Three bedrooms
- Bath: One bathroom
- · Living: Open-plan living with eat-in kitchen
- Garden: Large, mature east-facing garden
- Love: The stained glass window in the bathroom lets in lovely light
- Parks: Forster Memorial Park & Mountsfield Park are both nearby
- Transport: Hither Green (0.9 miles ) Catford/Catford Bridge (1.2 miles)
- Size: 91.51sq m / 985 sq ft
- Chain: The owners have already found their onward property & the chain is complete