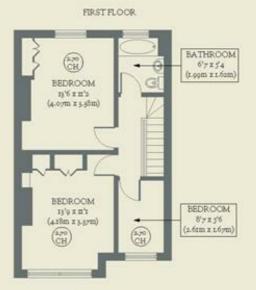

00











Perched high within the Corbett Estate in Catford, this three-bedroom, end-of-terrace house instantly puts you at ease with its relaxed atmosphere, versatile living spaces and a sprinkling of Edwardian detailing.

- Type: Edwardian end-of-terrace house
- Beds: Three bedrooms
- Bath: One bathroom
- · Living: Open-plan living with eat-in kitchen
- Garden: Large, mature east-facing garden
- Love: The stained glass window in the bathroom lets in lovely light
- Parks: Forster Memorial Park & Mountsfield Park are both nearby
- Transport: Hither Green (0.9 miles ) Catford/Catford Bridge (1.2 miles)
- Size: 91.51sq m / 985 sq ft
- Chain: The owners have already found their onward property & the chain is complete

## **BRICKWORKS**

Approximate Floor Area: 91.51 sq m / 985 sq ft







## Torridon Road Catford

Tel:+44 (0)203 096 0065

Email: hello@withbrickworks.com

RICS Property Standard