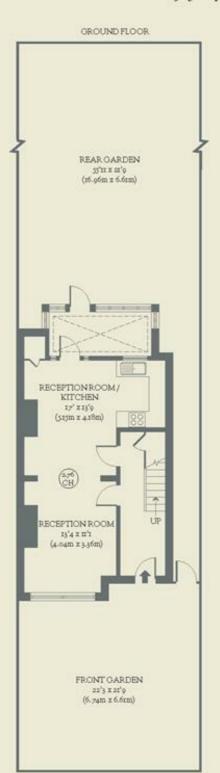

75,000











Perched high within the Corbett Estate in Catford, this three-bedroom, end-of-terrace house instantly puts you at ease with its relaxed atmosphere, versatile living spaces and a sprinkling of Edwardian detailing.

- Type: Edwardian end-of-terrace house
- Beds: Three bedrooms
- Bath: One bathroom
- · Living: Open-plan living with eat-in kitchen
- Garden: Large, mature east-facing garden
- Love: The stained glass window in the bathroom lets in lovely light
- Parks: Forster Memorial Park & Mountsfield Park are both nearby
- Transport: Hither Green (0.9 miles ) Catford/Catford Bridge (1.2 miles)
- Size: 91.51sq m / 985 sq ft
- Chain: The owners have already found their onward property & the chain is complete

## **BRICKWORKS**

Approximate Floor Area: 91.51 sq m / 985 sq ft







## Torridon Road Catford

Tel:+44 (0)203 096 0065

Email: hello@withbrickworks.com

RICS Property Standard