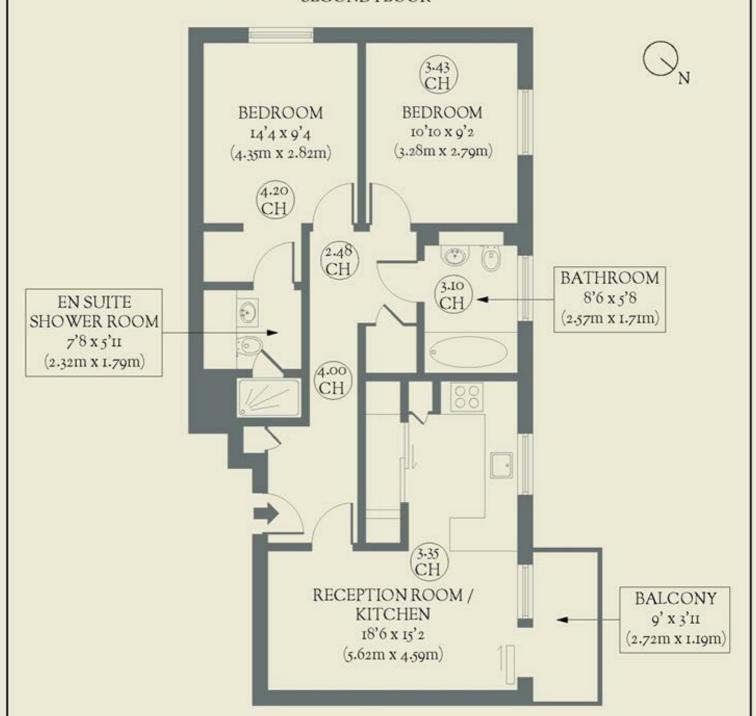

- Type: Modern apartment (2nd/top floor)
- Beds: Two bedrooms
- Baths: Bathroom plus ensuite shower room
- · Living: Open-plan kitchen & living space
- Tenure: Leasehold (133 years remaining)
- Love: Private off-street parking is a rare innercity bonus
- Parks: You could not be closer to Highbury Fields, but Paradise Park & Clissold Park are also nearby
- Transport: Highbury & Islington (0.3 miles) Caledonian Road (0.8 miles)
- Size: 62.32 sq m / 671 sq ft
- Chain: The flat is being sold chain-free

## BRICKWORKS

Approximate Floor Area: 64.1 sq m / 691 sq ft

SECOND FLOOR