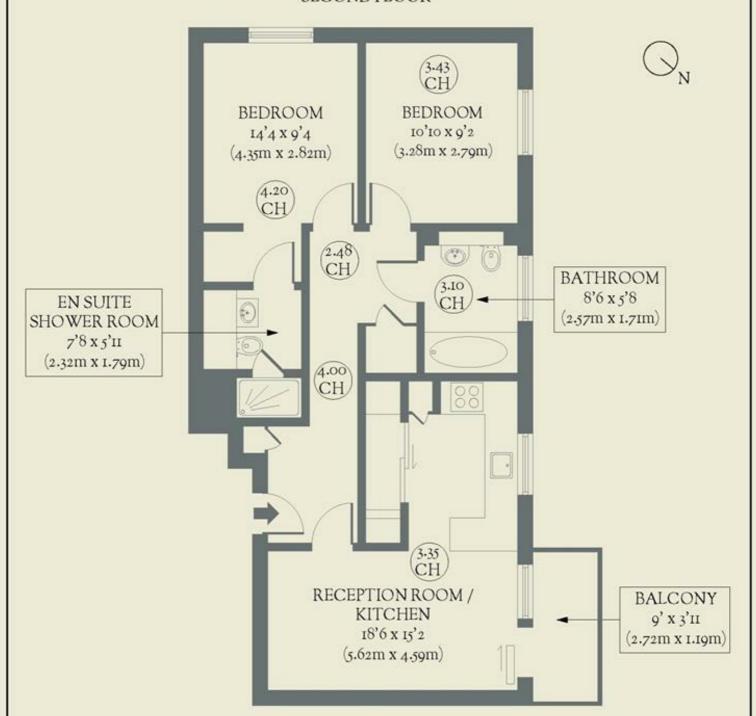

## Highbury Crescent, N5 Guide price £750,000

Moments from Highbury Fields, this beautifully appointed two-bedroom flat offers style and convenience in one of London's most coveted neighbourhoods.

- Type: Modern apartment (2nd/top floor)
- Beds: Two bedrooms
- Baths: Bathroom plus ensuite shower room
- · Living: Open-plan kitchen & living space
- Tenure: Leasehold (133 years remaining)
- Love: Private off-street parking is a rare innercity bonus
- Parks: You could not be closer to Highbury Fields, but Paradise Park & Clissold Park are also nearby
- Transport: Highbury & Islington (0.3 miles) Caledonian Road (0.8 miles)
- Size: 62.32 sq m / 671 sq ft
- Chain: The flat is being sold chain-free

## BRICKWORKS

Approximate Floor Area: 64.1 sq m / 691 sq ft

SECOND FLOOR