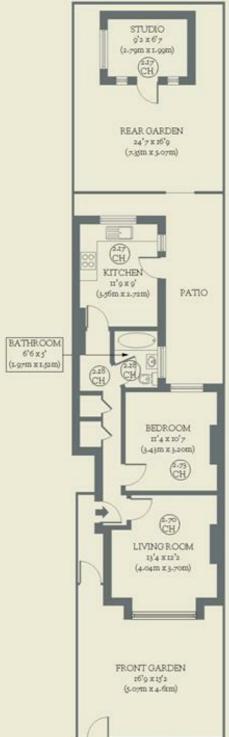

## Pembroke Road, N15

Guide price £400,000









On a peaceful street in Seven Sisters, this onebedroom flat has cosy and cute down to a tee and has a gorgeous garden that's home to a studio adorned with honeysuckle and roses.

- Type: Ground-floor Victorian conversion with private garden
- · Beds: One bedroom
- Baths: One bathroom
- Living: Separate kitchen & living space
- Tenure: Leasehold (100 years remaining)
- Love: The garden studio opens up numerous possibilities
- Parks: Markfield Park & Walthamstow Wetlands are within easy reach
- Transport: Seven Sisters (0.2 miles) Tottenham Hale (0.8 miles)
- Size: 46.31 sq m / 498 sq ft
- Chain: The owner needs to find & is actively looking

## **BRICKWORKS**

Approximate Floor Area: 46.31 sq m / 498 sq ft

GROUND FLOOR