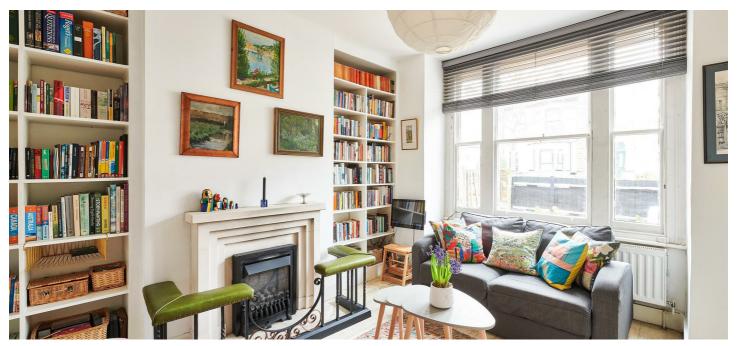

## Pembroke Road, N15

Guide price £400,000

On a peaceful street in Seven Sisters, this onebedroom flat has cosy and cute down to a tee and has a gorgeous garden that's home to a studio adorned with honeysuckle and roses.

- Type: Ground-floor Victorian conversion with private garden
- · Beds: One bedroom
- Baths: One bathroom
- Living: Separate kitchen & living space
- Tenure: Leasehold (100 years remaining)
- Love: The garden studio opens up numerous possibilities
- Parks: Markfield Park & Walthamstow Wetlands are within easy reach
- Transport: Seven Sisters (0.2 miles) Tottenham Hale (0.8 miles)
- Size: 46.31 sq m / 498 sq ft
- Chain: The owner needs to find & is actively looking