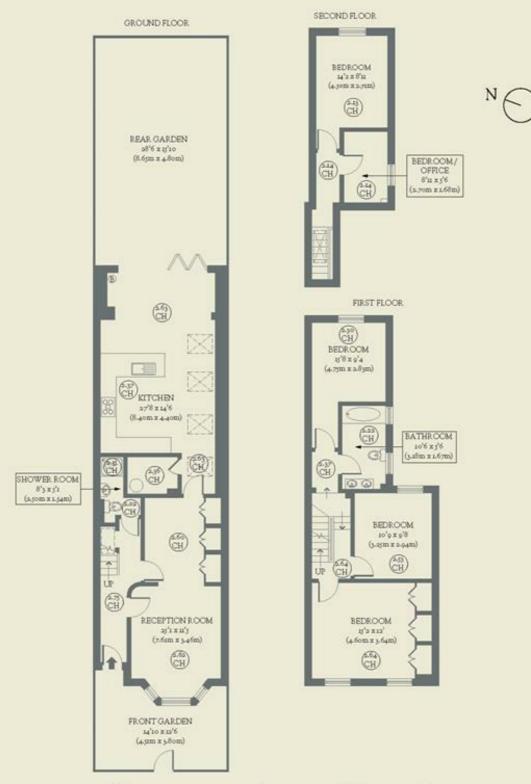

price £825,000









It's impossible not to fall for this fourbedroom Victorian home in Tottenham, bursting with personality and an undeniable sense of joy.

- Type: Victorian terraced house
- Beds: Four bedrooms plus study
- Bath: First-floor bathroom plus downstairs shower room with WC
- Living: Double reception & extended kitchen-diner
- Garden: East-facing garden with raised decking at one end.
- Love: The kitchen extension has transformed the entire downstairs
- Parks: Markfield Park, Downhills Park & Walthamstow Wetlands are all nearby
- Transport: Tottenham Hale (0.5 miles) South Tottenham (0.6 miles)
- Size: 140.54 sq m / 1513 sq ft
- Chain: The owners need to find their onward property & are actively looking

## **BRICKWORKS**

Approximate Floor Area: 140.54 sq m / 1513 sq ft



## Cunningham Road South Tottenham

Tel:+44 (0)203 096 0065

Email: hello@withbrickworks.com

RICS Property Standard