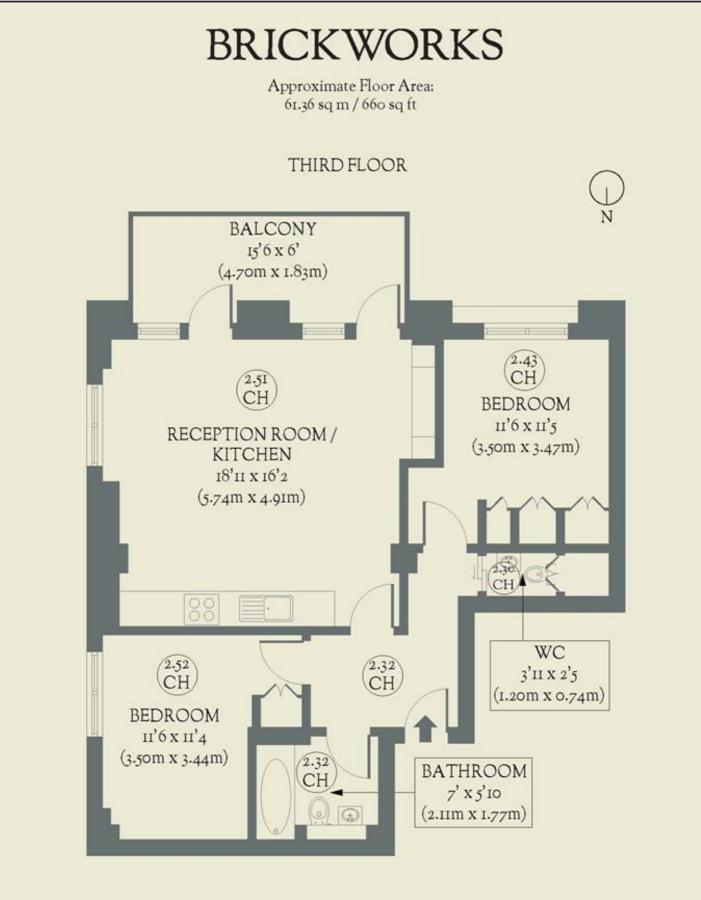

Belgrade Road, N16 Guide price £600,000

Standing proud on the top floor of a warehouse-esque new build is a two-bedroom flat that exudes industrial cool, with a balcony overlooking the street below.

- Type: A third-floor apartment in an industrial new build
- Beds: Two double bedrooms
- Baths: One bathroom & two WCs
- · Living: Open-plan living space
- Tenure: Share of freehold
- Love: The location betwixt & between Stoke
  Newington & Dalston
- Parks: Hackney Downs, Albany Park & Clissold
  Park are nearby
- Transport: Dalston Kingsland Overground station (0.5 miles); Dalston Junction Overground station (0.6 miles);Rectory Road Overground station (0.7 miles)
- Size: 61.36 sq m / 660 sq ft
- Chain: The flat is being sold chain-free