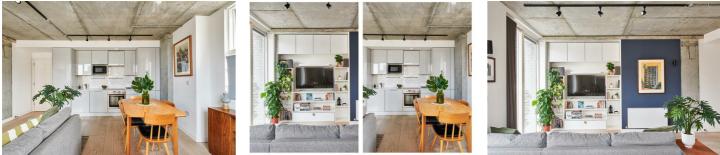

Belgrade Road, N16 Guide price £600,000

Standing proud on the top floor of a warehouse-esque new build is a two-bedroom flat that exudes industrial cool, with a balcony overlooking the street below.

- Type: A third-floor apartment in an industrial new build
- Beds: Two double bedrooms
- Baths: One bathroom & two WCs
- · Living: Open-plan living space
- Tenure: Share of freehold
- Love: The location betwixt & between Stoke
  Newington & Dalston
- Parks: Hackney Downs, Albany Park & Clissold
  Park are nearby
- Transport: Dalston Kingsland Overground station (0.5 miles); Dalston Junction Overground station (0.6 miles);Rectory Road Overground station (0.7 miles)
- Size: 61.36 sq m / 660 sq ft
- Chain: The flat is being sold chain-free