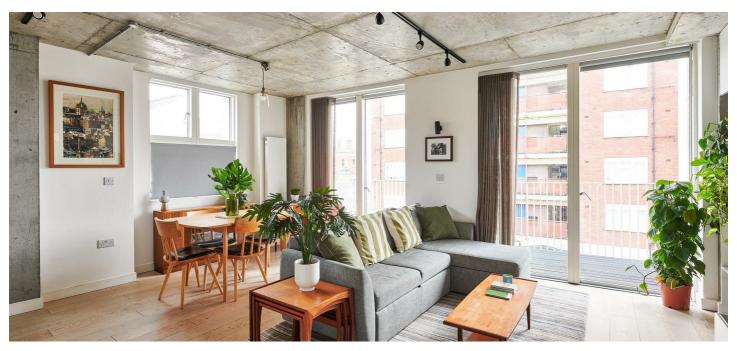

Belgrade Road, N16 Guide price £600,000

Standing proud on the top floor of a warehouse-esque new build is a two-bedroom flat that exudes industrial cool, with a balcony overlooking the street below.

- Type: A third-floor apartment in an industrial new build
- Beds: Two double bedrooms
- Baths: One bathroom & two WCs
- · Living: Open-plan living space
- Tenure: Share of freehold
- Love: The location betwixt & between Stoke
  Newington & Dalston
- Parks: Hackney Downs, Albany Park & Clissold
  Park are nearby
- Transport: Dalston Kingsland Overground station (0.5 miles); Dalston Junction Overground station (0.6 miles);Rectory Road Overground station (0.7 miles)
- Size: 61.36 sq m / 660 sq ft
- Chain: The flat is being sold chain-free