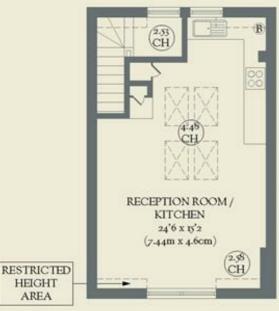

- Type: Split-level flat in a Victorian terrace
- Beds: Three double bedrooms
- Baths: Bathroom, plus an ensuite & downstairs WC
- Living: Double-height, open-plan living space
- Tenure: The owner owns the freehold to the entire building.
- Love: The top-floor living room steals the show
- Parks: Altab Ali Park, Stepney Green Park & Spitalfields City Farm are all close by
- Transport: Whitechapel Underground & Overground (0.4 miles) Aldgate East Underground (0.4 miles)
- Size: 107.48 sq m / 1,157 sq ft (excluding areas of restricted height)
- Chain: The owner is actively looking

## **BRICKWORKS**

Approximate Floor Area: 108.96 sq m / 1173 sq ft (Including Restricted Height Area) 107.48 sq m / 1157 sq ft (Excluding Restricted Height Area)

### THIRD FLOOR