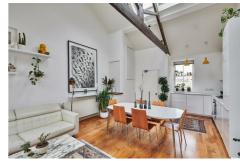

#### Fordham Street, E1 Guide price £825,000

In the heart of the East End, moments from the Whitechapel Gallery, this striking threebedroom flat comes with the Freehold for the entire building and is brimming with character and style.

- Type: Split-level flat in a Victorian terrace
- Beds: Three double bedrooms
- Baths: Bathroom, plus an ensuite & downstairs WC
- Living: Double-height, open-plan living space
- Tenure: The owner owns the freehold to the entire building.
- Love: The top-floor living room steals the show
- Parks: Altab Ali Park, Stepney Green Park & Spitalfields City Farm are all close by
- Transport: Whitechapel Underground & Overground (0.4 miles) Aldgate East Underground (0.4 miles)
- Size: 107.48 sq m / 1,157 sq ft (excluding areas of restricted height)
- Chain: The owner is actively looking