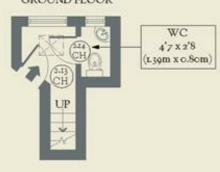

- Type: Split-level flat in a Victorian terrace
- Beds: Three double bedrooms
- Baths: Bathroom, plus an ensuite & downstairs WC
- Living: Double-height, open-plan living space
- Tenure: The owner owns the freehold to the entire building.
- Love: The top-floor living room steals the show
- Parks: Altab Ali Park, Stepney Green Park & Spitalfields City Farm are all close by
- Transport: Whitechapel Underground & Overground (0.4 miles) Aldgate East Underground (0.4 miles)
- Size: 107.48 sq m / 1,157 sq ft (excluding areas of restricted height)
- Chain: The owner is actively looking

## **BRICKWORKS**

Approximate Floor Area: 108.96 sq m / 1173 sq ft (Including Restricted Height Area) 107.48 sq m / 1157 sq ft (Excluding Restricted Height Area)

### GROUND FLOOR