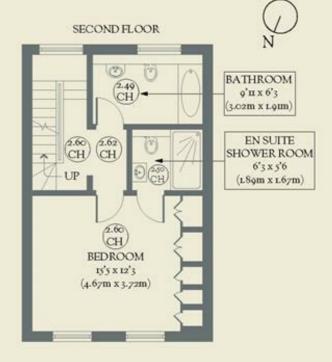

- Type: Split-level flat in a Victorian terrace
- Beds: Three double bedrooms
- Baths: Bathroom, plus an ensuite & downstairs WC
- Living: Double-height, open-plan living space
- Tenure: The owner owns the freehold to the entire building.
- Love: The top-floor living room steals the show
- Parks: Altab Ali Park, Stepney Green Park & Spitalfields City Farm are all close by
- Transport: Whitechapel Underground & Overground (0.4 miles) Aldgate East Underground (0.4 miles)
- Size: 107.48 sq m / 1,157 sq ft (excluding areas of restricted height)
- Chain: The owner is actively looking

## **BRICKWORKS**

Approximate Floor Area: 108.96 sq m / 1173 sq ft (Including Restricted Height Area) 107.48 sq m / 1157 sq ft (Excluding Restricted Height Area)