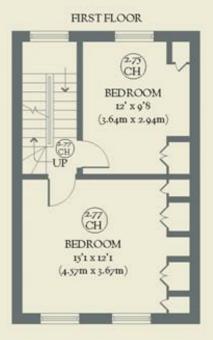

- Type: Split-level flat in a Victorian terrace
- Beds: Three double bedrooms
- Baths: Bathroom, plus an ensuite & downstairs WC
- Living: Double-height, open-plan living space
- Tenure: The owner owns the freehold to the entire building.
- Love: The top-floor living room steals the show
- Parks: Altab Ali Park, Stepney Green Park & Spitalfields City Farm are all close by
- Transport: Whitechapel Underground & Overground (0.4 miles) Aldgate East Underground (0.4 miles)
- Size: 107.48 sq m / 1,157 sq ft (excluding areas of restricted height)
- Chain: The owner is actively looking

## **BRICKWORKS**

Approximate Floor Area: 108.96 sq m / 1173 sq ft (Including Restricted Height Area) 107.48 sq m / 1157 sq ft (Excluding Restricted Height Area)