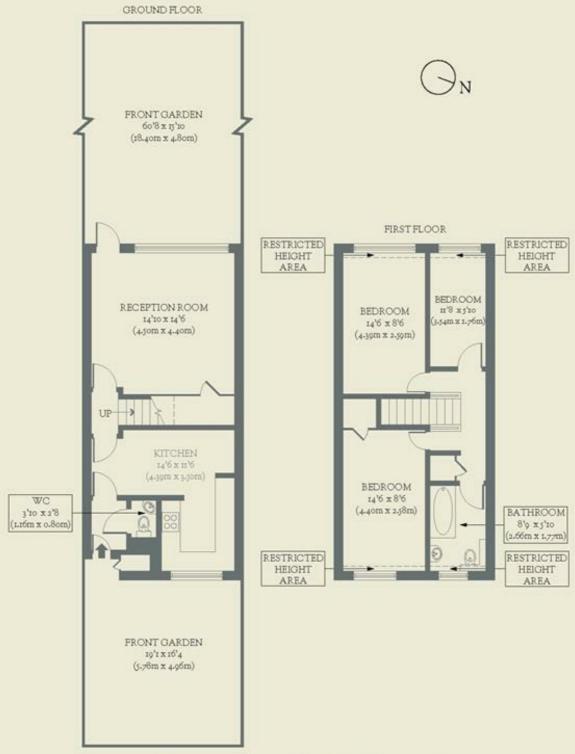

- Type: Terraced house
- Beds: Three bedrooms
- Baths: One main bathroom plus downstairs WC
- Living: Eat-in kitchen & separate living room
- Garden: 60" southwest-facing garden
- Love: The location in the heart of all the local good stuff
- Parks: Minutes on foot from Downhills Park & Lordship Rec
- Transport: Closest station: Seven Sisters (0.7 miles)
- Size: 961 sq. ft / 89.28 sq. m (including two tiny areas of restricted height)
- Chain: The owners need to find & are actively looking

## **BRICKWORKS**

Approximate Floor Area: 89.28 sq m / 961 sq ft (Including Restricted Height Area) 87.90 sq m / 946 sq ft (Excluding Restricted Height Area)