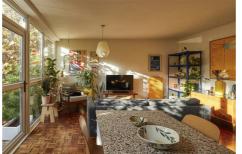

## Marlborough Road, N19 Guide price £600,000

Designed for modern living, this threebedroom ground-floor maisonette with a hideaway garden in Upper Holloway brims with mid-century personality.

- Type: Maisonette in a 1960s block
- Beds: Three bedrooms
- Baths: One bathroom & downstairs WC
- Living: Separate kitchen & living space
- Tenure: Leasehold (lease currently being extended to approx 175 years)
- Love: The wall of windows that floods the living room in natural light
- Parks: Parkland Walk, Finsbury Park & Waterlow Park are all within easy reach
- Transport: Upper Holloway (0.3 miles), Archway (0.5 miles), Holloway Road (1.2 miles)
- Size: 89.17 sq m / 960 sq ft
- · Chain: The flat is being sold chain-free