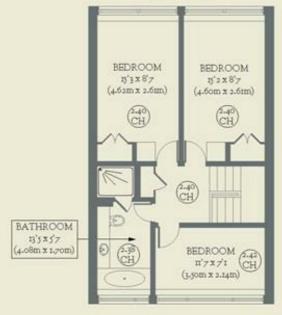

## Marlborough Road, N19 Guide price £600,000

Designed for modern living, this threebedroom ground-floor maisonette with a hideaway garden in Upper Holloway brims with mid-century personality.

- Type: Maisonette in a 1960s block
- Beds: Three bedrooms
- Baths: One bathroom & downstairs WC
- Living: Separate kitchen & living space
- Tenure: Leasehold (lease currently being extended to approx 175 years)
- Love: The wall of windows that floods the living room in natural light
- Parks: Parkland Walk, Finsbury Park & Waterlow Park are all within easy reach
- Transport: Upper Holloway (0.3 miles), Archway (0.5 miles), Holloway Road (1.2 miles)
- Size: 89.17 sq m / 960 sq ft
- · Chain: The flat is being sold chain-free

## **BRICKWORKS**

Approximate Floor Area: 89.17 sq m / 960 sq ft