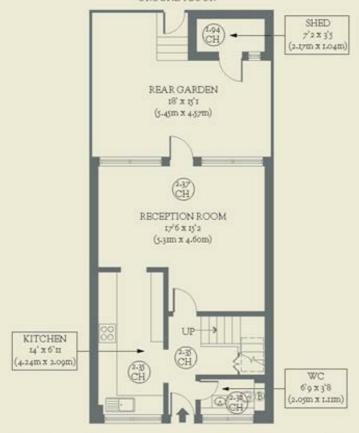

## Marlborough Road, N19 Guide price £600,000

Designed for modern living, this threebedroom ground-floor maisonette with a hideaway garden in Upper Holloway brims with mid-century personality.

- Type: Maisonette in a 1960s block
- Beds: Three bedrooms
- Baths: One bathroom & downstairs WC
- Living: Separate kitchen & living space
- Tenure: Leasehold (lease currently being extended to approx 175 years)
- Love: The wall of windows that floods the living room in natural light
- Parks: Parkland Walk, Finsbury Park & Waterlow Park are all within easy reach
- Transport: Upper Holloway (0.3 miles), Archway (0.5 miles), Holloway Road (1.2 miles)
- Size: 89.17 sq m / 960 sq ft
- · Chain: The flat is being sold chain-free

## **BRICKWORKS**

Approximate Floor Area: 89.17 sq m / 960 sq ft