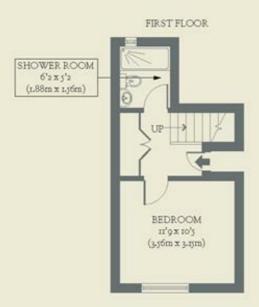

- Type: Flat in Victorian conversion (top floors)
- Beds: Two bedrooms
- Baths: Two (one shower room & one en suite bathroom)
- Living: Open-plan kitchen dining room
- Tenure: Share of freehold
- Love: The roof terrace with treetop views
- Parks: Close to Hackney Downs & Clissold Park
- Transport: The nearest stations are Rectory Road (0.3 miles) & Clapton (0.3 miles)
- Size: 66.66 sq m / 718 sq ft (excluding restricted height & eaves) OR 79.91 sq m / 860 sq ft (including excluding restricted height & eaves)
- Chain: The current owners need to find & are actively looking

## **BRICKWORKS**

Approximate Floor Area: 79.91 sq m / 860 sq ft (Including Restricted Height & Eaves) 66.66 sq m / 718 sq ft (Excluding Restricted Height & Eaves)

SECOND FLOOR