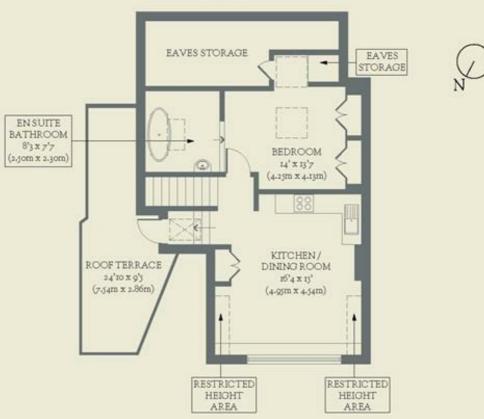

- Type: Flat in Victorian conversion (top floors)
- Beds: Two bedrooms
- Baths: Two (one shower room & one en suite bathroom)
- Living: Open-plan kitchen dining room
- Tenure: Share of freehold
- Love: The roof terrace with treetop views
- Parks: Close to Hackney Downs & Clissold Park
- Transport: The nearest stations are Rectory Road (0.3 miles) & Clapton (0.3 miles)
- Size: 66.66 sq m / 718 sq ft (excluding restricted height & eaves) OR 79.91 sq m / 860 sq ft (including excluding restricted height & eaves)
- Chain: The current owners need to find & are actively looking

## **BRICKWORKS**

Approximate Floor Area: 79.91 sq m / 860 sq ft (Including Restricted Height & Eaves) 66.66 sq m / 718 sq ft (Excluding Restricted Height & Eaves)

SECOND FLOOR