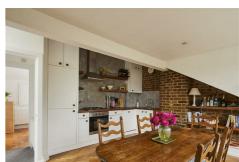

## **Evering Road, E5**Guide price £700,000

Perched on the top floor, this two-bedroom flat with a secret roof terrace offers personality, space, and thoughtful details in one of London's most exciting neighbourhoods.

- Type: Flat in Victorian conversion (top floors)
- Beds: Two bedrooms
- Baths: Two (one shower room & one en suite bathroom)
- Living: Open-plan kitchen dining room
- Tenure: Share of freehold
- Love: The roof terrace with treetop views
- Parks: Close to Hackney Downs & Clissold Park
- Transport: The nearest stations are Rectory Road (0.3 miles) & Clapton (0.3 miles)
- Size: 66.66 sq m / 718 sq ft (excluding restricted height & eaves) OR 79.91 sq m / 860 sq ft (including excluding restricted height & eaves)
- Chain: The current owners need to find & are actively looking