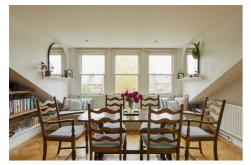

## **Evering Road, E5**Guide price £700,000

Perched on the top floor, this two-bedroom flat with a secret roof terrace offers personality, space, and thoughtful details in one of London's most exciting neighbourhoods.

- Type: Flat in Victorian conversion (top floors)
- Beds: Two bedrooms
- Baths: Two (one shower room & one en suite bathroom)
- Living: Open-plan kitchen dining room
- Tenure: Share of freehold
- Love: The roof terrace with treetop views
- Parks: Close to Hackney Downs & Clissold Park
- Transport: The nearest stations are Rectory Road (0.3 miles) & Clapton (0.3 miles)
- Size: 66.66 sq m / 718 sq ft (excluding restricted height & eaves) OR 79.91 sq m / 860 sq ft (including excluding restricted height & eaves)
- Chain: The current owners need to find & are actively looking