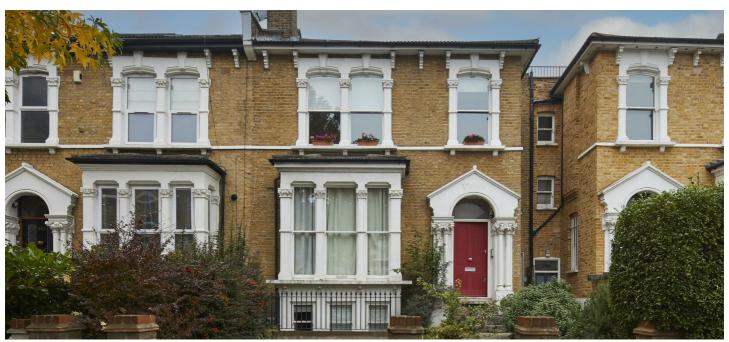

## **Evering Road, E5**Guide price £700,000

Perched on the top floor, this two-bedroom flat with a secret roof terrace offers personality, space, and thoughtful details in one of London's most exciting neighbourhoods.

- Type: Flat in Victorian conversion (top floors)
- Beds: Two bedrooms
- Baths: Two (one shower room & one en suite bathroom)
- Living: Open-plan kitchen dining room
- Tenure: Share of freehold
- Love: The roof terrace with treetop views
- Parks: Close to Hackney Downs & Clissold Park
- Transport: The nearest stations are Rectory Road (0.3 miles) & Clapton (0.3 miles)
- Size: 66.66 sq m / 718 sq ft (excluding restricted height & eaves) OR 79.91 sq m / 860 sq ft (including excluding restricted height & eaves)
- Chain: The current owners need to find & are actively looking