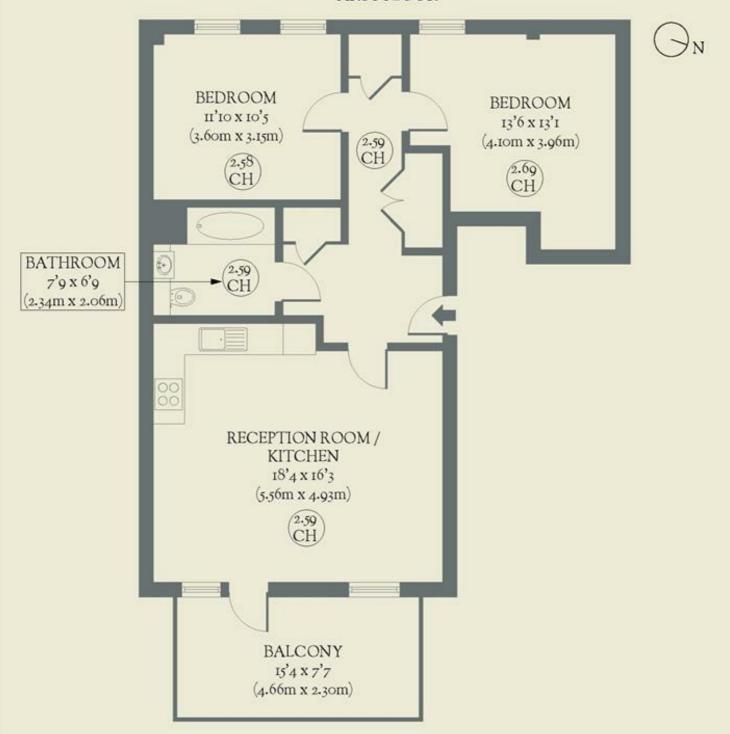

- Type: Flat in a modern apartment block
- Beds: Two double bedrooms
- Baths: One bathroom
- · Living: Open-plan kitchen & living space
- Tenure: Leasehold (118 years)
- Love: Being equidistant from two of East London's most iconic parks
- Parks: Victoria Park & London Fields are minutes away on foot
- Transport: London Fields (0.4 miles) Bethnal Green Underground (0.9 miles)
- Size: 70.34 sq m / 757 sq ft
- · Chain: The flat is being sold chain-free

## **BRICKWORKS**

Approximate Floor Area: 70.34 sq m / 757 sq ft

FIRST FLOOR