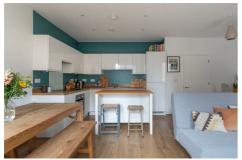

## **29 Tryon Crescent, E9** Guide price £650,000

Thoughtful design sets this fresh twobedroom flat in Hackney apart, with wellproportioned spaces, plentiful storage and an inviting east-facing balcony.

- Type: Flat in a modern apartment block
- Beds: Two double bedrooms
- Baths: One bathroom
- · Living: Open-plan kitchen & living space
- Tenure: Leasehold (118 years)
- Love: Being equidistant from two of East London's most iconic parks
- Parks: Victoria Park & London Fields are minutes away on foot
- Transport: London Fields (0.4 miles) Bethnal Green Underground (0.9 miles)
- Size: 70.34 sq m / 757 sq ft
- · Chain: The flat is being sold chain-free