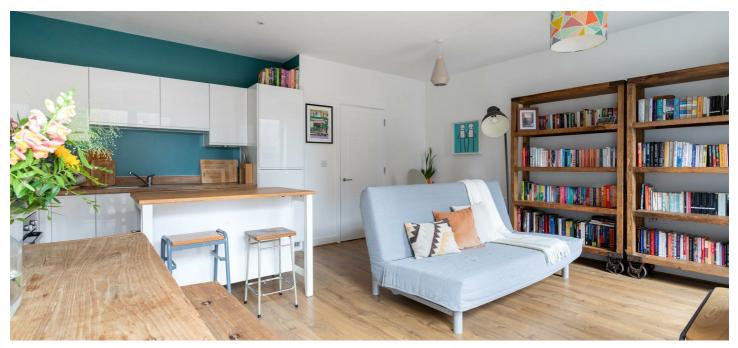

## **29 Tryon Crescent, E9** Guide price £650,000

Thoughtful design sets this fresh twobedroom flat in Hackney apart, with wellproportioned spaces, plentiful storage and an inviting east-facing balcony.

- Type: Flat in a modern apartment block
- Beds: Two double bedrooms
- Baths: One bathroom
- · Living: Open-plan kitchen & living space
- Tenure: Leasehold (118 years)
- Love: Being equidistant from two of East London's most iconic parks
- Parks: Victoria Park & London Fields are minutes away on foot
- Transport: London Fields (0.4 miles) Bethnal Green Underground (0.9 miles)
- Size: 70.34 sq m / 757 sq ft
- · Chain: The flat is being sold chain-free