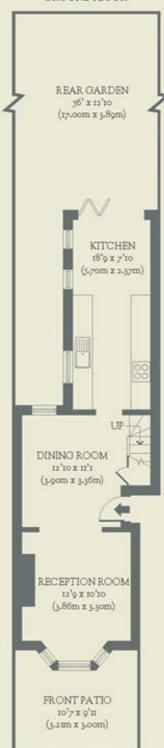

## **Sperling Road, N17** Guide price £575,000

On a pretty street, moments from Bruce Grove Overground, this Victorian half-house is a picture-perfect first home.

- Type: Victorian half-house
- Beds: Two bedrooms
- Bath: One upstairs
- Living: Eat-in kitchen plus double
- Love: The garden is a dream for green-fingered enthusiasts
- Parks: Downhills Park, Lordship Rec & Chestnuts Park are all within easy reach.
- Transport: Bruce Grove Overground (0.2 miles), Tottenham Hale (0.7 miles) & Seven Sisters (0.8 miles)
- Tenure: Freehold
- Size: 61.26 sq m / 659 sq ft
- Chain: The current owners are actively looking

## **BRICKWORKS**

Approximate Floor Area: 71.59 sq m / 771 sq ft

GROUND FLOOR