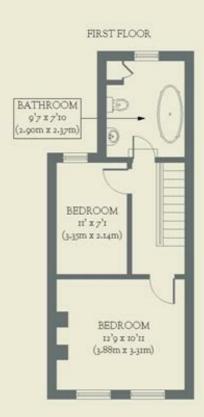

## **Sperling Road, N17** Guide price £575,000

On a pretty street, moments from Bruce Grove Overground, this Victorian half-house is a picture-perfect first home.

- Type: Victorian half-house
- Beds: Two bedrooms
- Bath: One upstairs
- Living: Eat-in kitchen plus double
- Love: The garden is a dream for green-fingered enthusiasts
- Parks: Downhills Park, Lordship Rec & Chestnuts Park are all within easy reach.
- Transport: Bruce Grove Overground (0.2 miles), Tottenham Hale (0.7 miles) & Seven Sisters (0.8 miles)
- Tenure: Freehold
- Size: 61.26 sq m / 659 sq ft
- Chain: The current owners are actively looking

## **BRICKWORKS**

Approximate Floor Area: 71.59 sq m / 771 sq ft

GROUND FLOOR