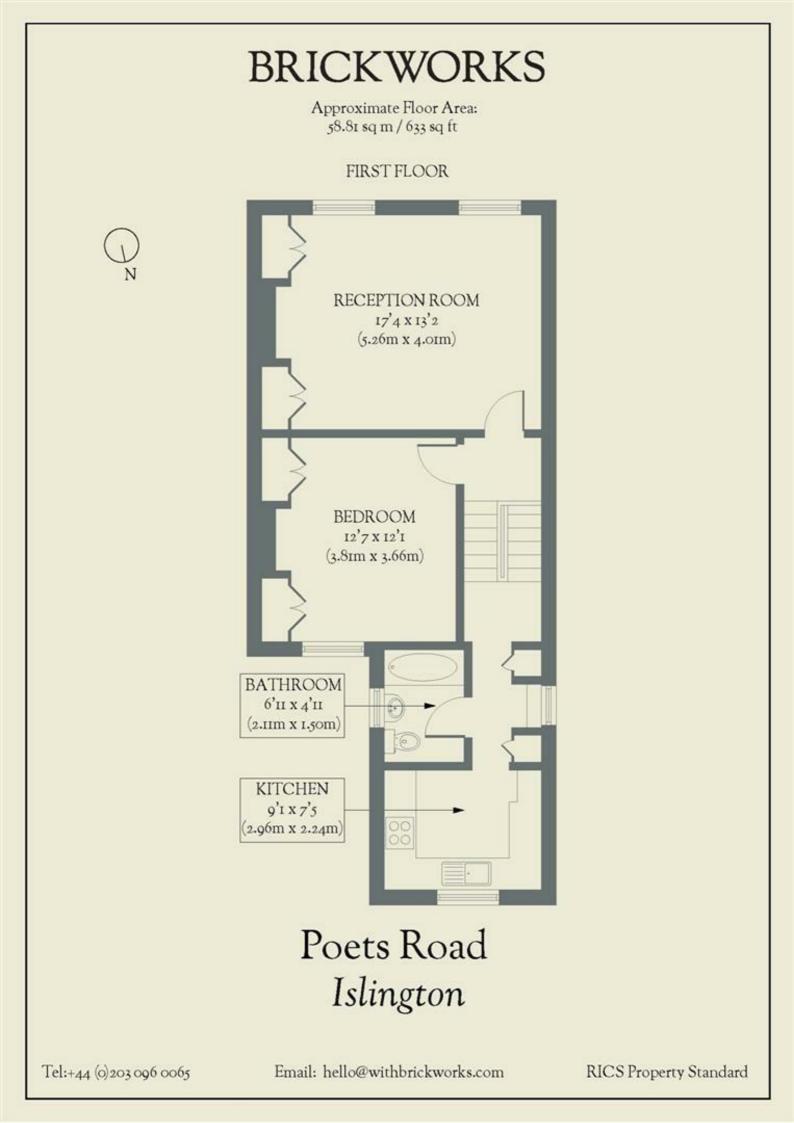

Poets Road, N5 Guide price £625,000

An absolute find, this gorgeous one-bedroom top-floor flat offers period living moments from Clissold Park and Newington Green.

- Type: Converted Victorian townhouse
- Beds: One bedroom
- Baths: One bathroom
- Living: Separate kitchen & living space
- Tenure: Share of freehold
- Love: The location betwixt & between Highbury and Stoke Newington is unbeatable if you love North London
- Parks: Clissold Park & Highbury Fields are both within easy reach
- Transport: Canonbury (0.3 miles), Highbury & Islington (0.9 miles)
- Size: 58.81 sq m / 633 sq ft
- Chain: The flat is being sold chain-free