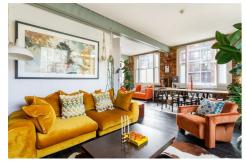

## Academy Buildings, Fanshaw Street, N1 Guide price £850,000

With lofty proportions and expansive windows that flood the internal spaces in light, there's much to lust after in this eclectic two-bedroom flat in the heart of Hoxton.

- Type: Victorian, warehouse conversion (first-floor)
- Beds: Two double bedrooms
- Baths: Two bathrooms
- Living: One enormous open-plan living, dining & kitchen space
- Love: The original red-framed windows & vertiginously high ceilings
- Parks: Moments from Hoxton Square, close to Shoreditch Park & Haggerston Park
- Transport: Hoxton (0.4 miles), Old Street (0.5 miles), Shoreditch High Street (0.7 miles)
- Tenure: Share of Freehold
- Size: 81.22 sq m / 874 sq ft
- Chain: Owners need to find & are actively looking