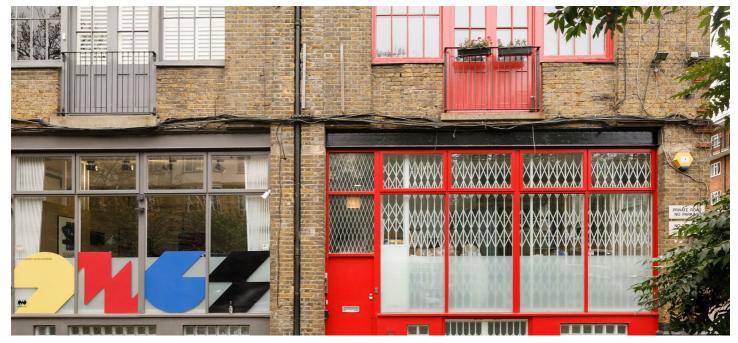

## Academy Buildings, Fanshaw Street, N1 Guide price £850,000

With lofty proportions and expansive windows that flood the internal spaces in light, there's much to lust after in this eclectic two-bedroom flat in the heart of Hoxton.

- Type: Victorian, warehouse conversion (first-floor)
- Beds: Two double bedrooms
- Baths: Two bathrooms
- Living: One enormous open-plan living, dining & kitchen space
- Love: The original red-framed windows & vertiginously high ceilings
- Parks: Moments from Hoxton Square, close to Shoreditch Park & Haggerston Park
- Transport: Hoxton (0.4 miles), Old Street (0.5 miles), Shoreditch High Street (0.7 miles)
- Tenure: Share of Freehold
- Size: 81.22 sq m / 874 sq ft
- Chain: Owners need to find & are actively looking