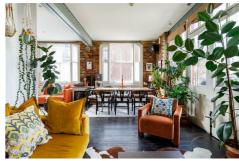

## Academy Buildings, Fanshaw Street, N1 Guide price £850,000

With lofty proportions and expansive windows that flood the internal spaces in light, there's much to lust after in this eclectic two-bedroom flat in the heart of Hoxton.

- Type: Victorian, warehouse conversion (first-floor)
- Beds: Two double bedrooms
- Baths: Two bathrooms
- Living: One enormous open-plan living, dining & kitchen space
- Love: The original red-framed windows & vertiginously high ceilings
- Parks: Moments from Hoxton Square, close to Shoreditch Park & Haggerston Park
- Transport: Hoxton (0.4 miles), Old Street (0.5 miles), Shoreditch High Street (0.7 miles)
- Tenure: Share of Freehold
- Size: 81.22 sq m / 874 sq ft
- Chain: Owners need to find & are actively looking