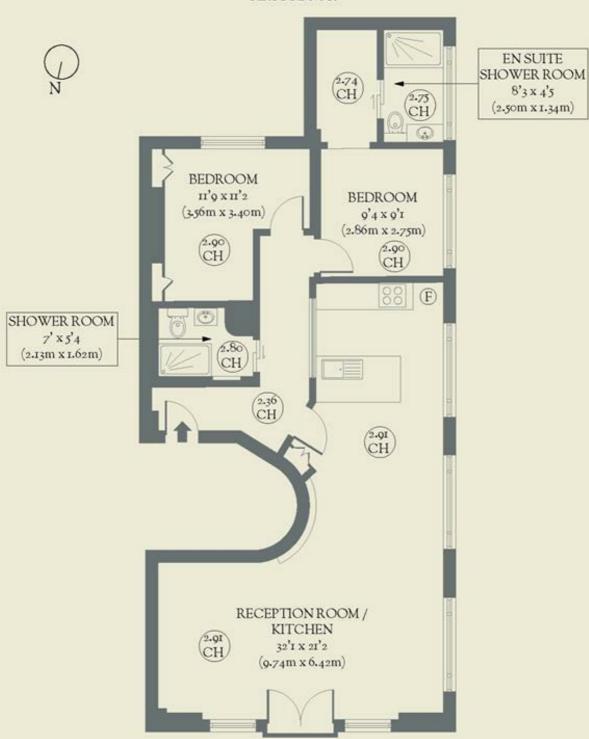

## **BRICKWORKS**

Approximate Floor Area: 81.22 sq m / 874 sq ft

FIRST FLOOR

Fanshaw Street Hoxton

Tel:+44 (0)203 096 0065

Email: hello@withbrickworks.com

RICS Property Standard